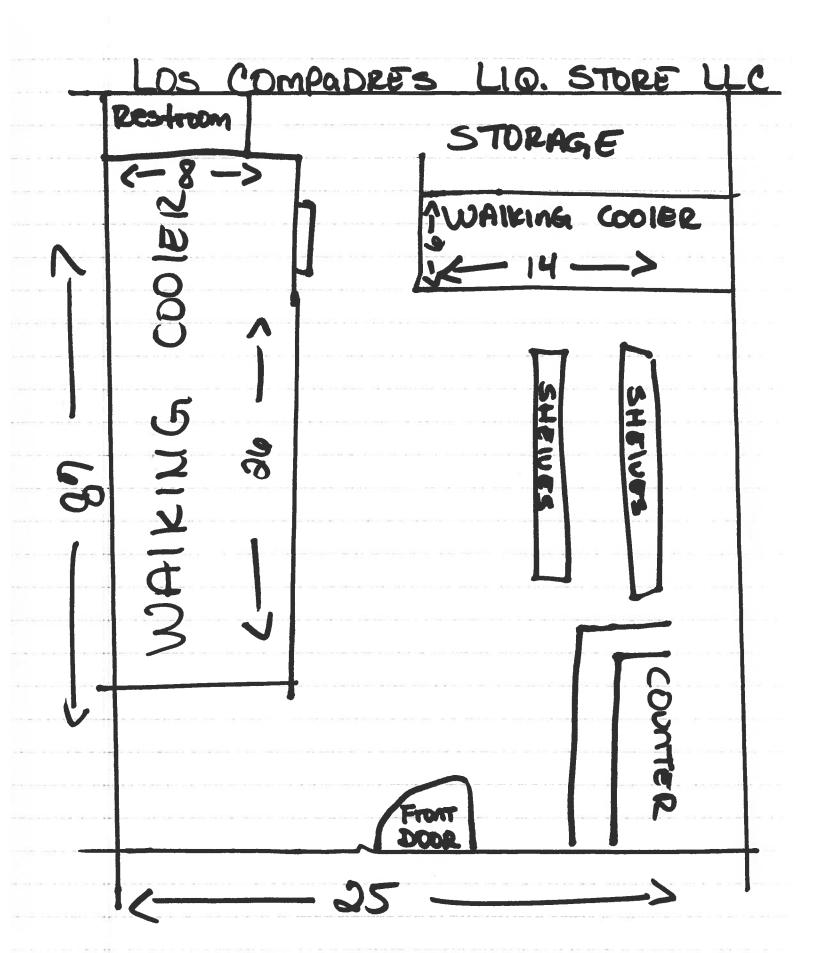

|                                     | 5. Retail Warehouse Storage Permit or a Wholesalers Branch House Permit                                                                                                                                                                                                                                                                                                                         |                                                                                                           |  |  |  |
|-------------------------------------|-------------------------------------------------------------------------------------------------------------------------------------------------------------------------------------------------------------------------------------------------------------------------------------------------------------------------------------------------------------------------------------------------|-----------------------------------------------------------------------------------------------------------|--|--|--|
| Storage Permit                      | ☐ Retail Warehouse Permit for:                                                                                                                                                                                                                                                                                                                                                                  |                                                                                                           |  |  |  |
|                                     | ☐ On–Premises Licensee (Taverns, Restaurants etc.)                                                                                                                                                                                                                                                                                                                                              |                                                                                                           |  |  |  |
|                                     | ☐ Off–Premises Licensee (Liquor stores)                                                                                                                                                                                                                                                                                                                                                         |                                                                                                           |  |  |  |
|                                     | ☐ Wholesalers Branch House Permit                                                                                                                                                                                                                                                                                                                                                               |                                                                                                           |  |  |  |
|                                     | Address of storage premise:                                                                                                                                                                                                                                                                                                                                                                     |                                                                                                           |  |  |  |
|                                     | City, County                                                                                                                                                                                                                                                                                                                                                                                    | , Zip                                                                                                     |  |  |  |
|                                     | Attach a deed/ lease or rental agreement for the storage premises. Attach a detailed diagram of the storage premises.                                                                                                                                                                                                                                                                           |                                                                                                           |  |  |  |
|                                     | 6. Change of Trade Name or Corporation Name                                                                                                                                                                                                                                                                                                                                                     |                                                                                                           |  |  |  |
| me or<br>ne                         | ☐ Change of Trade name / DBA only                                                                                                                                                                                                                                                                                                                                                               |                                                                                                           |  |  |  |
|                                     | ☐ Corporate Name Change (Attach the following supporting documents)                                                                                                                                                                                                                                                                                                                             |                                                                                                           |  |  |  |
| e Na<br>Nar                         | Certificate of Amendment filed with the Secre                                                                                                                                                                                                                                                                                                                                                   |                                                                                                           |  |  |  |
| Change Trade Name<br>Corporate Name | 2. Statement of Change filed with the Secretary of State, and                                                                                                                                                                                                                                                                                                                                   |                                                                                                           |  |  |  |
|                                     | 3. Minutes of Corporate meeting, Limited Liability Members meeting, Partnership agreement.                                                                                                                                                                                                                                                                                                      |                                                                                                           |  |  |  |
|                                     | Old Trade Name                                                                                                                                                                                                                                                                                                                                                                                  | New Trade Name                                                                                            |  |  |  |
|                                     | Old Corporate Name                                                                                                                                                                                                                                                                                                                                                                              | New Corporate Name                                                                                        |  |  |  |
|                                     | 7. Change of Location                                                                                                                                                                                                                                                                                                                                                                           |                                                                                                           |  |  |  |
|                                     | NOTE TO RETAIL LICENSEES: An application to change location has a local application fee of \$750 payable to your local licensing authority. You may only change location within the same jurisdiction as the original license that was issued. Pursuant to 12-47-311 (1) C.R.S. Your application must be on file with the local authority thirty (30) days before a public hearing can be held. |                                                                                                           |  |  |  |
|                                     | Date filed with Local Authority                                                                                                                                                                                                                                                                                                                                                                 | Date of Hearing                                                                                           |  |  |  |
|                                     | (a) Address of current premises 296 S                                                                                                                                                                                                                                                                                                                                                           | Academy Blud Ste G  I Paso Zip 80910  Description of the deed or lease that establishes possession of the |  |  |  |
| ition                               | city Color ado Spring County E                                                                                                                                                                                                                                                                                                                                                                  | 1 Paso U zip 80910                                                                                        |  |  |  |
| Change of Locati                    | (b) Address of proposed New Premises (Attach copy of the deed or lease that establishes possession of the premises by the licensee)                                                                                                                                                                                                                                                             |                                                                                                           |  |  |  |
|                                     | Address 3960 Airport Rd                                                                                                                                                                                                                                                                                                                                                                         |                                                                                                           |  |  |  |
|                                     | city Colorado Sparas County El Paso zip 80910                                                                                                                                                                                                                                                                                                                                                   |                                                                                                           |  |  |  |
|                                     | (c) New mailing address if applicable.                                                                                                                                                                                                                                                                                                                                                          |                                                                                                           |  |  |  |
|                                     | Address 3960 Airport Rd                                                                                                                                                                                                                                                                                                                                                                         |                                                                                                           |  |  |  |
|                                     | city Colorado Springs county Fl Pasa State CO Zip 80910                                                                                                                                                                                                                                                                                                                                         |                                                                                                           |  |  |  |
|                                     | (d) Attach detailed diagram of the premises showing where the alcohol beverages will be stored, served, possessed or consumed. Include kitchen area(s) for hotel and restaurants.                                                                                                                                                                                                               |                                                                                                           |  |  |  |