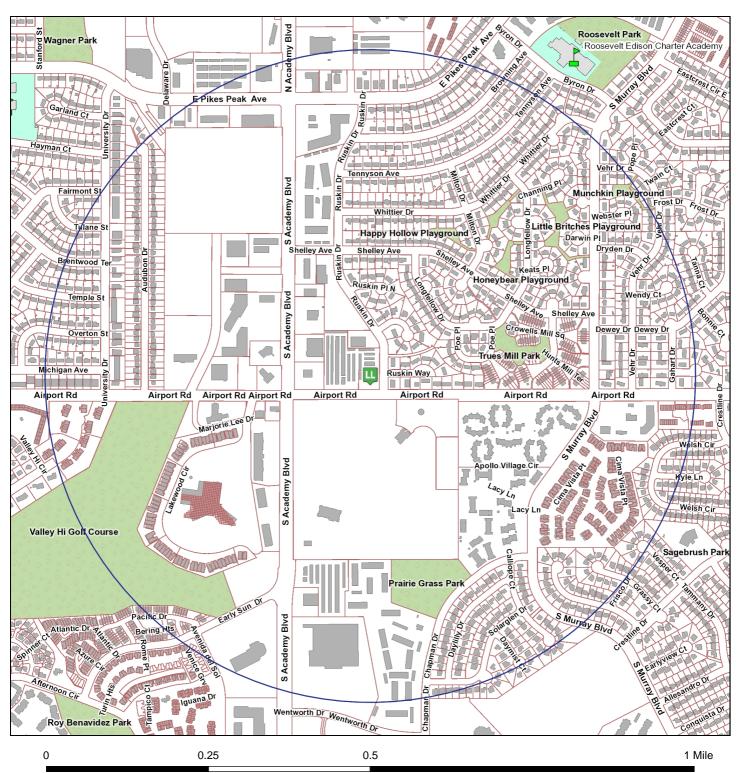

## **Liquor Survey Boundaries**

LOS COMPADRES LIQUOR STORE LLC d/b/a LOS COMPADRES LIQUOR STORE 3960 AIRPORT RD

## OFFICE OF THE CITY CLERK

License ID: 32385

The survey boundary is 0.5 miles from the establishment

Map Prepared: 12/26/2017 1:42 PM

Copyright © 2017 City of Colorado Springs on behalf of the Colorado Springs Utilities. All rights reserved. This work, and/or the data contained heron, may not be modified, republished, used to prepare derivative works or commercially exploited in any manner without the prior express written consent of the City of Colorado Springs. This work was prepared utilizing the best data available at the time of creation. Neither the City of Colorado Springs, the Colorado Springs Utilities, nor any of their employees makes any warranty, express or implied, or assumes any legal liability or responsibility for accuracy, completeness, or usefulness of any data contained hereon. The City of Colorado Springs, Colorado Springs Utilities, and their employees explicitly disclaim any responsibility for the data contained hereon.

## **EXISTING SIMILAR LICENSES WITHIN BOUNDARY AREA**

| Business d/b/a         | Business Address      | <u>License Type</u> |             |
|------------------------|-----------------------|---------------------|-------------|
| 1) RUSKIN LIQUORS      | 3784 AIRPORT RD       | Retail              | 1,007.92 ft |
| 2) CHUNGS ASPEN LIQUOR | 3857 E PIKES PEAK AVE | Retail              | 2,045.87 ft |
| 3) BOURBON BOX LIQUORS | 4399 AIRPORT RD       | Retail              | 2,286.33 ft |