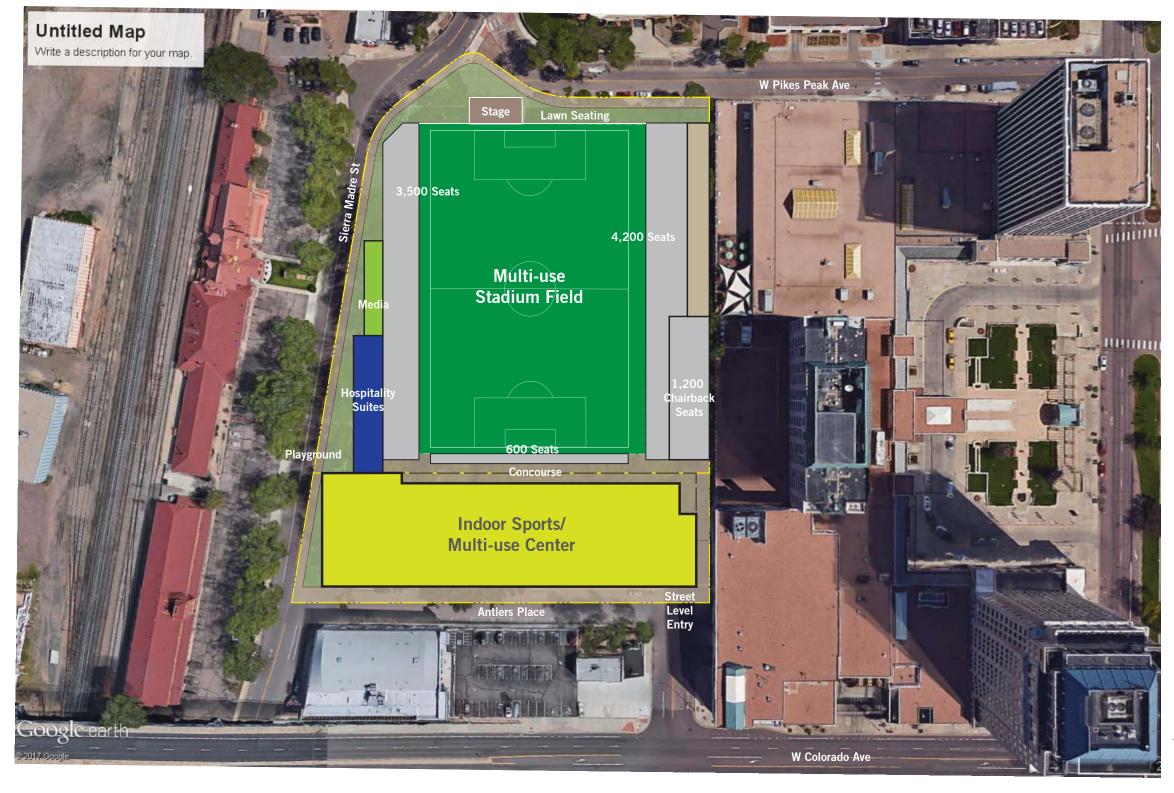

#### Preliminary Site Plan

Colorado Springs
Stadium Study

December 20, 2017

Colorado Springs **Stadium Study** 

June 16, 2017

Massing Study 3

#### Concept Plans-Preliminary

Colorado Springs **Stadium Study** 

December 20, 2017

Upper Level +36'

Street Level +15'

Main Entry at Street Level (Antlers Place)