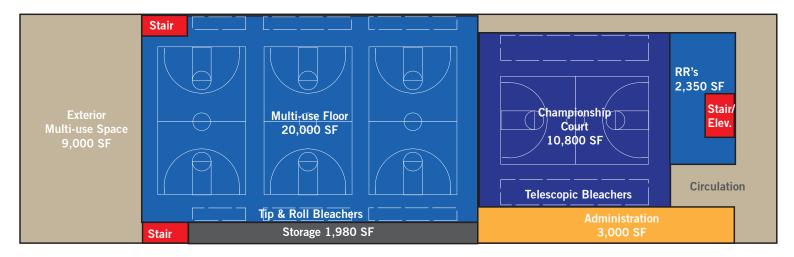

#### Concept Plans-Preliminary

Colorado Springs **Stadium Study** 

December 20, 2017

Upper Level +36'

Street Level +15'

Main Entry at Street Level (Antlers Place)