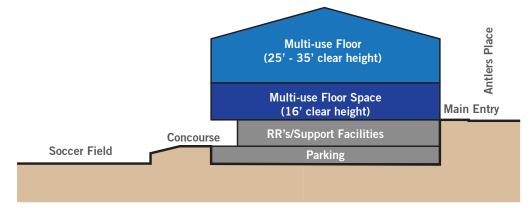

# **Concept Section**

#### Concept Plans-Preliminary

Colorado Springs **Stadium Study** 

December 20, 2017

Upper Level +36'

Street Level +15'

Main Entry at Street Level (Antlers Place)

#### **Concept Section**