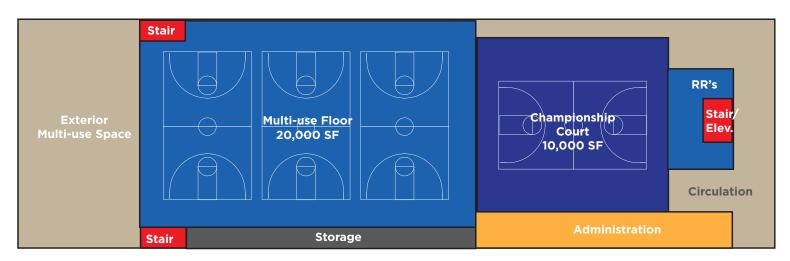

#### Preliminary Site Plan

Colorado Springs
Stadium Study

December 20, 2017







Colorado Springs **Stadium Study** 

June 16, 2017

Massing Study 3







# Field Level +00'



# Parking Level -11'

# **Concept Section**

#### Concept Plans-Preliminary

Colorado Springs **Stadium Study** 

December 20, 2017





Upper Level +36'





Street Level +15'

Main Entry at Street Level (Antlers Place)

# **Concept Section**

#### Concept Plans-Preliminary

Colorado Springs **Stadium Study** 

December 20, 2017





# **Upper Level**



**Field Level** 



#### **Concept Section**

#### **Concept Plans-Preliminary**

Colorado Springs **Stadium Study** 

December 13, 2017