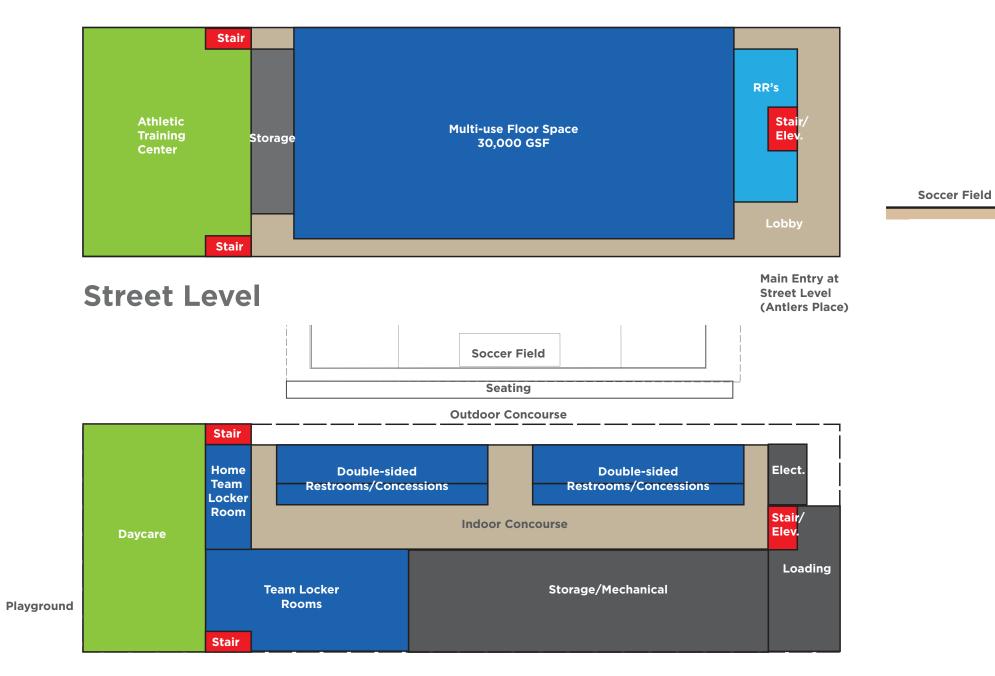

#### Concept Plans-Preliminary

Colorado Springs **Stadium Study** 

December 20, 2017

Upper Level +36'

Street Level +15'

Main Entry at Street Level (Antlers Place)