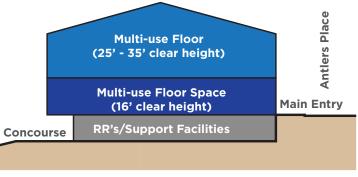

#### Preliminary Site Plan

Colorado Springs
Stadium Study

December 20, 2017







Colorado Springs **Stadium Study** 

June 16, 2017

Massing Study 3







# Field Level +00'



# Parking Level -11'

# **Concept Section**

#### Concept Plans-Preliminary

Colorado Springs **Stadium Study** 

December 20, 2017





Upper Level +36'





Street Level +15'

Main Entry at Street Level (Antlers Place)

# **Concept Section**

#### Concept Plans-Preliminary

Colorado Springs **Stadium Study** 

December 20, 2017





# **Upper Level**



**Field Level** 



#### **Concept Section**

#### **Concept Plans-Preliminary**

Colorado Springs **Stadium Study** 

December 13, 2017