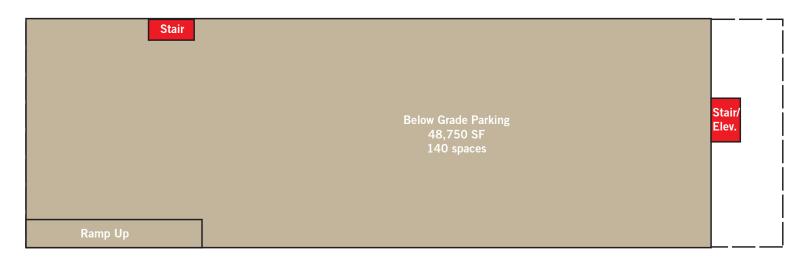

#### Preliminary Site Plan

Colorado Springs
Stadium Study

December 20, 2017







Colorado Springs **Stadium Study** 

June 16, 2017

Massing Study 3







# Field Level +00'



# Parking Level -11'

# **Concept Section**

#### Concept Plans-Preliminary

Colorado Springs **Stadium Study** 

December 20, 2017





Upper Level +36'





Street Level +15'

Main Entry at Street Level (Antlers Place)

# **Concept Section**

#### Concept Plans-Preliminary

Colorado Springs **Stadium Study** 

December 20, 2017





# **Upper Level**



**Field Level** 



#### **Concept Section**

#### **Concept Plans-Preliminary**

Colorado Springs **Stadium Study** 

December 13, 2017