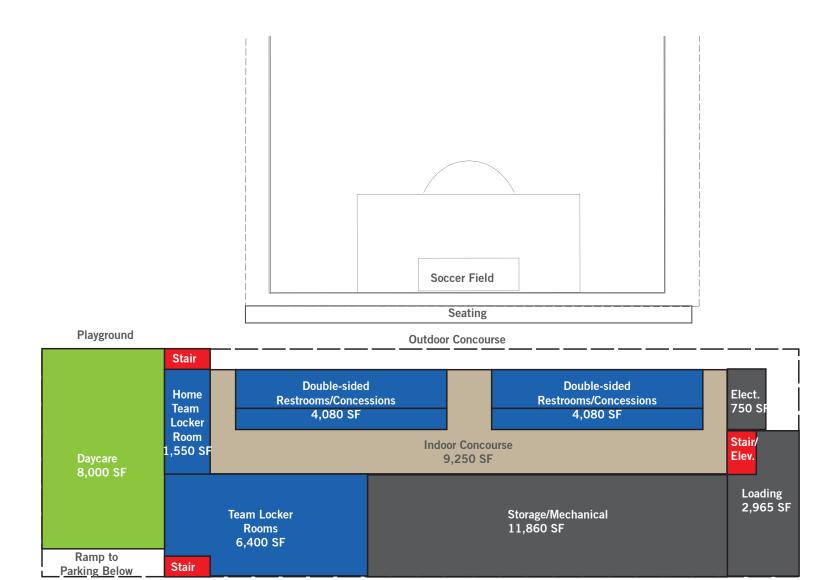

# Field Level +00'

#### Preliminary Site Plan

Colorado Springs
Stadium Study

December 20, 2017

Colorado Springs **Stadium Study** 

June 16, 2017

Massing Study 3