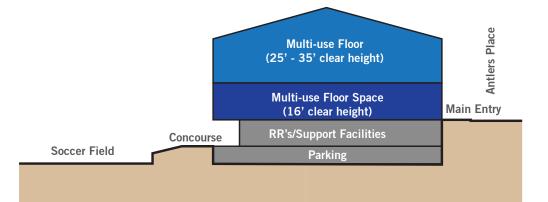

# **Concept Section**

#### Concept Plans-Preliminary

Colorado Springs **Stadium Study** 

December 20, 2017

Upper Level +36'

Street Level +15'

Main Entry at Street Level (Antlers Place)