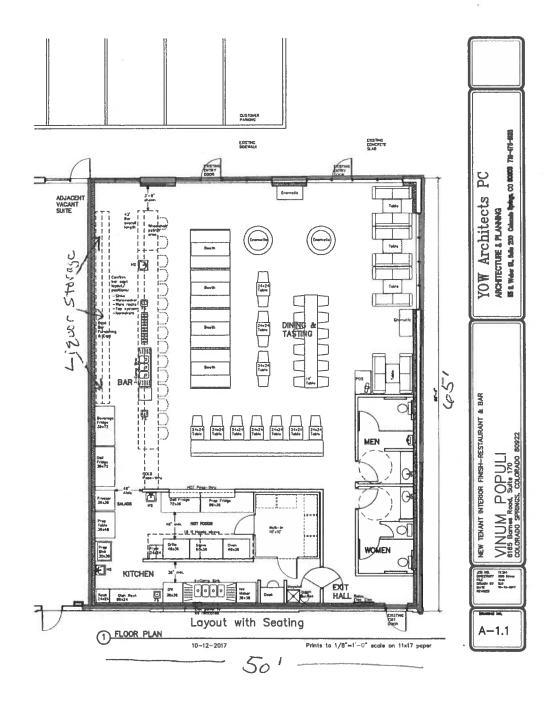

|                                                                                                                                                                                                                                                                                                                                                                                                                                                                                            |                                        | ()                                    |                           |                   |  |  |
|--------------------------------------------------------------------------------------------------------------------------------------------------------------------------------------------------------------------------------------------------------------------------------------------------------------------------------------------------------------------------------------------------------------------------------------------------------------------------------------------|----------------------------------------|---------------------------------------|---------------------------|-------------------|--|--|
|                                                                                                                                                                                                                                                                                                                                                                                                                                                                                            | (                                      | OFFICE OF 1                           |                           | Y CLERK           |  |  |
| COLORADO<br>SPRINGS                                                                                                                                                                                                                                                                                                                                                                                                                                                                        |                                        | Received:<br>CITY                     | CLERK                     | SOFFICE           |  |  |
| LIQUOR LICENSE APPLICATION <u>OR</u><br>3.2% FERMENTED MALT BEVERAGI<br>LICENSE APPLICATION (ALCOHOL                                                                                                                                                                                                                                                                                                                                                                                       |                                        | 2017                                  | HOV -2                    | Р Ц:  Ц           |  |  |
| It shall be unlawful for any person to knowingly make any false statement or omit any pertinent information on any application for a license. In the event any person knowingly makes any false statement or omits any pertinent information on any any application, that act or omission shall, in addition to all other remedies, be grounds for denial of the license or for suspension or revocation of any license issued upon the basis of the false statement. City Code § 2.1.404. |                                        |                                       |                           |                   |  |  |
| THIS APPLICATION MUST BE FULLY COMPLETE, WITH APPLICABLE FEES AND ALL REQUIRED ATTACHMENTS.<br>Return fully completed applications to the City Clerk's Office, 30 S. Nevada Avenue, Suite 101, 80903.                                                                                                                                                                                                                                                                                      |                                        |                                       |                           |                   |  |  |
|                                                                                                                                                                                                                                                                                                                                                                                                                                                                                            | TRANSFER                               | OF OWNERSH                            | IP                        |                   |  |  |
| Type of License ap                                                                                                                                                                                                                                                                                                                                                                                                                                                                         | olying for (Check                      | One)                                  |                           |                   |  |  |
| 📕 Hotel/Restaurant (or Resort) 🛛 🗌 Hotel/Restaurant w/Opti                                                                                                                                                                                                                                                                                                                                                                                                                                 | onal 🗌 Tavern                          |                                       | Brew Pub                  |                   |  |  |
| Distillery Pub Vintner's Restaurant                                                                                                                                                                                                                                                                                                                                                                                                                                                        | Beer and V                             | Vine                                  | Optional Pi               | remises           |  |  |
| Retail Liquor Store*     Liquor Licensed Drugst                                                                                                                                                                                                                                                                                                                                                                                                                                            |                                        |                                       | Arts                      |                   |  |  |
| Lodging & Entertainment 3.2% Beer On Premises                                                                                                                                                                                                                                                                                                                                                                                                                                              |                                        | Off Premises 🔲 :                      |                           |                   |  |  |
| * New Retail Liquor Store (RLS) and Liquor Licensed Drugstore (LLD)                                                                                                                                                                                                                                                                                                                                                                                                                        | applications may not                   | be within 1500' of an                 | existing RLS              | or LLD location.  |  |  |
| Section A: APPLICANT/LICENSEE INFORMA                                                                                                                                                                                                                                                                                                                                                                                                                                                      |                                        |                                       |                           |                   |  |  |
| 1. Name of Applicant/Licensee (list Corporation/LLC/Partnership/Association/Sole Proprietor):<br>Garza Family Enterprises LLC                                                                                                                                                                                                                                                                                                                                                              |                                        |                                       |                           |                   |  |  |
| 2. Trade Name (DBA): Vinum Populi                                                                                                                                                                                                                                                                                                                                                                                                                                                          |                                        |                                       |                           |                   |  |  |
| 3. Premises Address:<br>City, State, Zip: 6165 Barnes Road, Ste 170, Colorado Springs, CO 80922 Location<br>Phone: (310) 430-151                                                                                                                                                                                                                                                                                                                                                           |                                        |                                       |                           | 30-1511           |  |  |
| Property Tax Schedule No. : 5330201005                                                                                                                                                                                                                                                                                                                                                                                                                                                     |                                        | Zoning: F                             | BC A                      | 0                 |  |  |
| <b>4. Mailing Address:</b><br>City, State, Zip: 7160 Cotton Dr., Colorado Springs, CO 80923                                                                                                                                                                                                                                                                                                                                                                                                |                                        | 3 Alt Phone: (                        | Alt Phone: (719) 210-2707 |                   |  |  |
| Primary Contact<br>Name And Title: Miguel Garza, managing member Email: miguel.vinum@gmail.com                                                                                                                                                                                                                                                                                                                                                                                             |                                        |                                       |                           |                   |  |  |
| 5. IF THIS IS A TRANSFER OF AN EXISTING LICENSE - TH                                                                                                                                                                                                                                                                                                                                                                                                                                       | FOLLOWING MUS                          | T BE ANSWERED:                        | Duran                     | - Englishing Date |  |  |
| Present trade name of establishment (dba) Present State N/A                                                                                                                                                                                                                                                                                                                                                                                                                                | License No. Prese                      | nt Class of License                   | Present                   | t Expiration Date |  |  |
| 6. If the applicant is: a Corporation, Limited Liability Comp<br>partners and managing members, position held and pero<br>ATTACH ONE AFFIRMATION AND CONSENT (page 3), and (                                                                                                                                                                                                                                                                                                               | entage owned. Atta<br>NE APPLICANT INT | ach supplemental<br>rERVIEW (page 4), | pages as                  | NAME LISTED.      |  |  |
| NAME                                                                                                                                                                                                                                                                                                                                                                                                                                                                                       |                                        |                                       |                           | %OWNED<br>50%     |  |  |
| Miguel B. Garza<br>Juan Jose Garza                                                                                                                                                                                                                                                                                                                                                                                                                                                         |                                        |                                       |                           | 50%               |  |  |
|                                                                                                                                                                                                                                                                                                                                                                                                                                                                                            |                                        |                                       |                           |                   |  |  |
|                                                                                                                                                                                                                                                                                                                                                                                                                                                                                            |                                        | ¥ (                                   |                           |                   |  |  |
|                                                                                                                                                                                                                                                                                                                                                                                                                                                                                            |                                        |                                       |                           |                   |  |  |
|                                                                                                                                                                                                                                                                                                                                                                                                                                                                                            |                                        |                                       |                           |                   |  |  |
|                                                                                                                                                                                                                                                                                                                                                                                                                                                                                            |                                        |                                       |                           |                   |  |  |