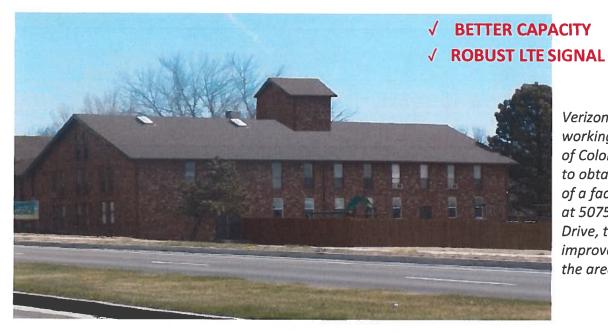

#### Verizon Wireless' Proposed CSP Old Home View Facility

Verizon Wireless is working with City of Colorado Springs to obtain approval of a facility located at 5075 Flintridge Drive, that will improve service in the area