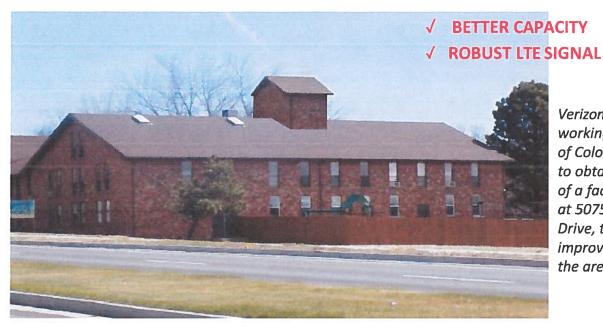

#### Verizon Wireless' Proposed CSP Old Home View Facility

Verizon Wireless is working with City of Colorado Springs to obtain approval of a facility located at 5075 Flintridge Drive, that will improve service in the area