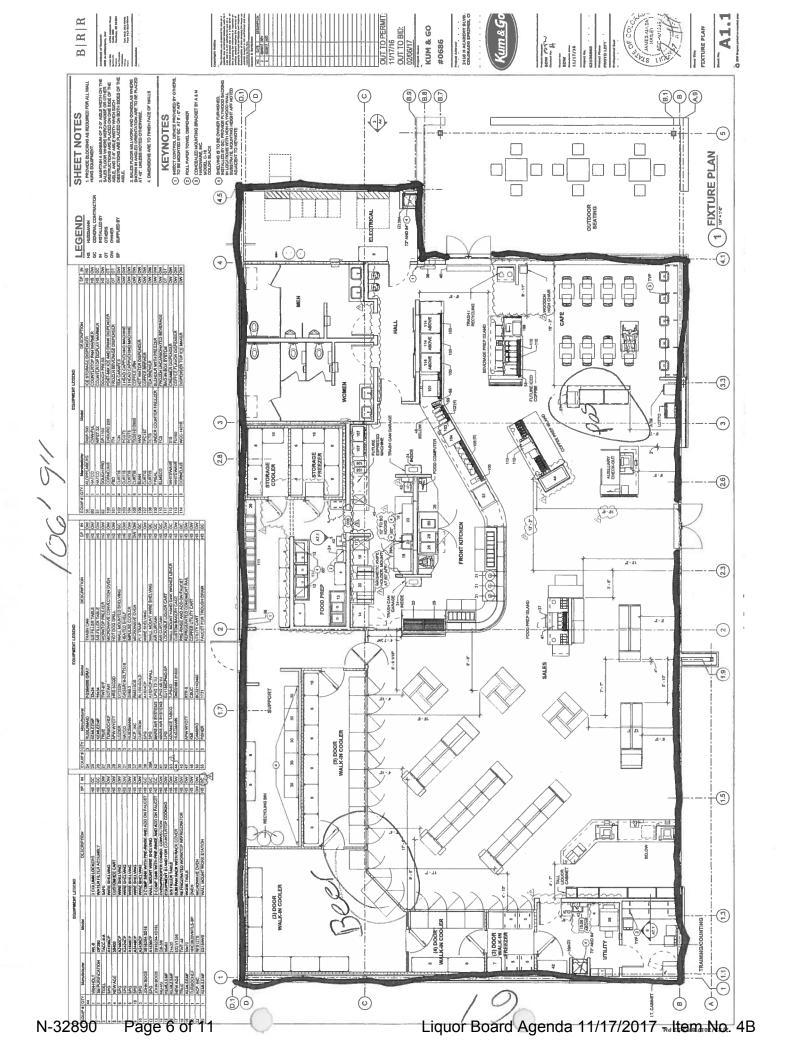

| Section C: PREMISES / LOCATION INFORMATION                                                               |  |  |  |  |  |
|----------------------------------------------------------------------------------------------------------|--|--|--|--|--|
| 8. Registered Manager Name: Joe Rodriquez                                                                |  |  |  |  |  |
| 9. Terms of legal possession for which application is made: 🔲 OWN 📕 LEASE 🗌 OTHER                        |  |  |  |  |  |
| If leased, provide the terms: START DATE: 8/1/2017 END DATE: 1/3/12217                                   |  |  |  |  |  |
| DIMENSIONS OF PREMISES: 106' 9x 61' TOTAL SQUARE FOOTAGE: 6466                                           |  |  |  |  |  |
| Is there a patio area? The Yes I No If yes, provide dimensions <u>AD calcabol sold 36×11</u>             |  |  |  |  |  |
| Anticipated number of employees: 20 Anticipated opening date: 10/01/2017                                 |  |  |  |  |  |
| Will training be offered or required? 🔳 Yes 🗌 No If yes, through what agency? our own corporate training |  |  |  |  |  |