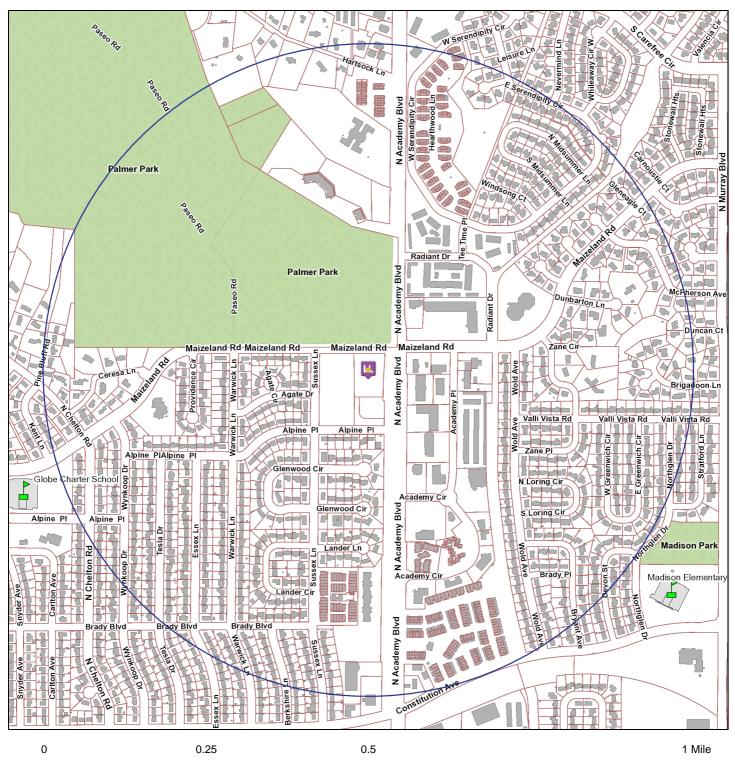

VII. Applicant is not a person prohibited as a licensee pursuant to C.R.S. §12-47-307.

VIII. Pursuant to Local Rule 6.01 neighborhood boundaries have been established, and a listing of existing licenses of a similar type that are within the established boundary area for the proposed establishment and boundary map are attached.

## **Liquor Survey Boundaries**

KUM & GO LLC d/b/a KUM & GO #686 2410 N ACADEMY BLVD

#### The survey boundary is 0.5 miles from the establishment

Map Prepared: 10/11/2017 10:42 AM

Copyright © 2017 City of Colorado Springs on behalf of the Colorado Springs Utilities. All rights reserved. This work, and/or the data contained heron, may not be modified, republished, used to prepare derivative works or commercially exploited in any manner without the prior express written consent of the City of Colorado Springs. This work was prepared utilizing the best data available at the time of creation. Neither the City of Colorado Springs, the Colorado Springs Utilities, nor any of their employees makes any warranty, express or implied, or assumes any legal liability or responsibility for accuracy, completeness, or usefulness of any data contained hereon. The City of Colorado Springs, Colorado Springs Utilities, and their employees explicitly disclaim any responsibility for the data contained hereon.

### EXISTING SIMILAR LICENSES WITHIN BOUNDARY AREA

#### Business d/b/a

1) CIRCLE K STORE #2709871

2) 7-ELEVEN #39543A

Business Address 3805 MAIZELAND RD 1901 N ACADEMY BLVD <u>License Type</u>

3.2 Beer Off Premise415.40 ft3.2 Beer Off Premise2,573.29 ft

Date Prepared: 10/11/2017 10:43 AM