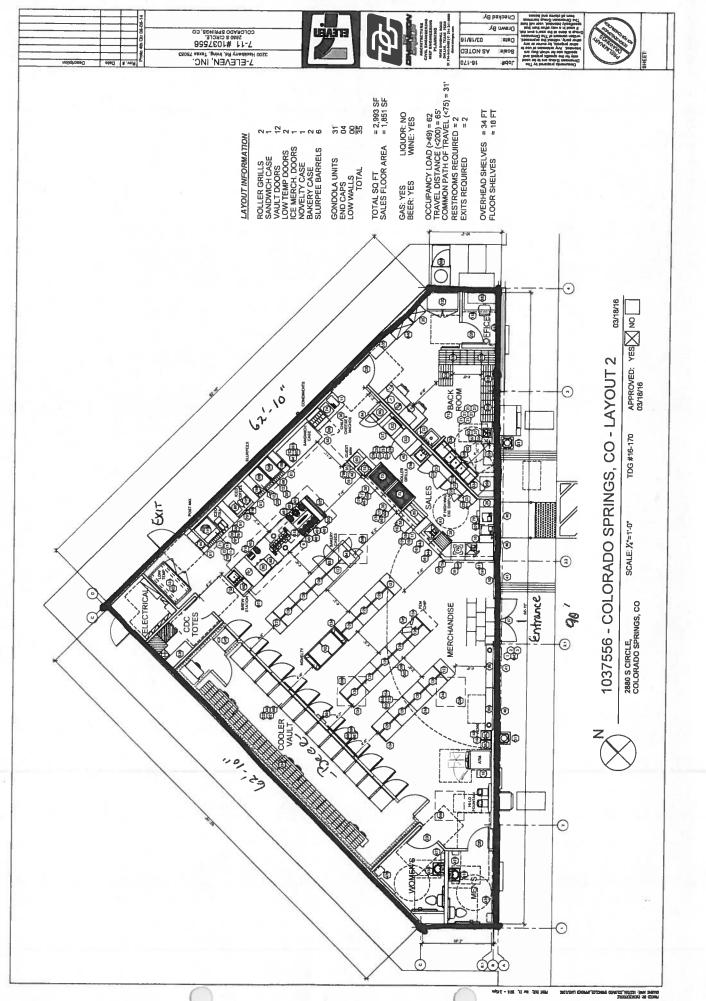

TOTAL INVESTMENT IN BUSINESS: \$

| Section C: PREMISES / LOCATION INFORMATION                                      |              |          |  |
|---------------------------------------------------------------------------------|--------------|----------|--|
| 8. Registered Manager Name: GUNJEET K GREWAL                                    |              |          |  |
| 9. Terms of legal possession for which application is made: 🔲 OWN 🗌             | LEASE        | OTHER    |  |
| If leased, provide the terms: START DATE: <u>N/A</u> END DATE: <u>N</u>         | N/A          |          |  |
| DIMENSIONS OF PREMISES: 60'-10" x 62'10" x 88'-10" TOTAL SQUARE FOOTAGE         | 2993         |          |  |
| Is there a patio area? 🗌 Yes 🔳 No If yes, provide dimensions <u>N/A</u>         |              |          |  |
| Anticipated number of employees: <u>10</u> Anticipated opening date: _          | 11/14/17     |          |  |
| Will training be offered or required? 🔳 Yes 🔲 No 🛛 If yes, through what agency? | 7-Eleven Com | e of Age |  |