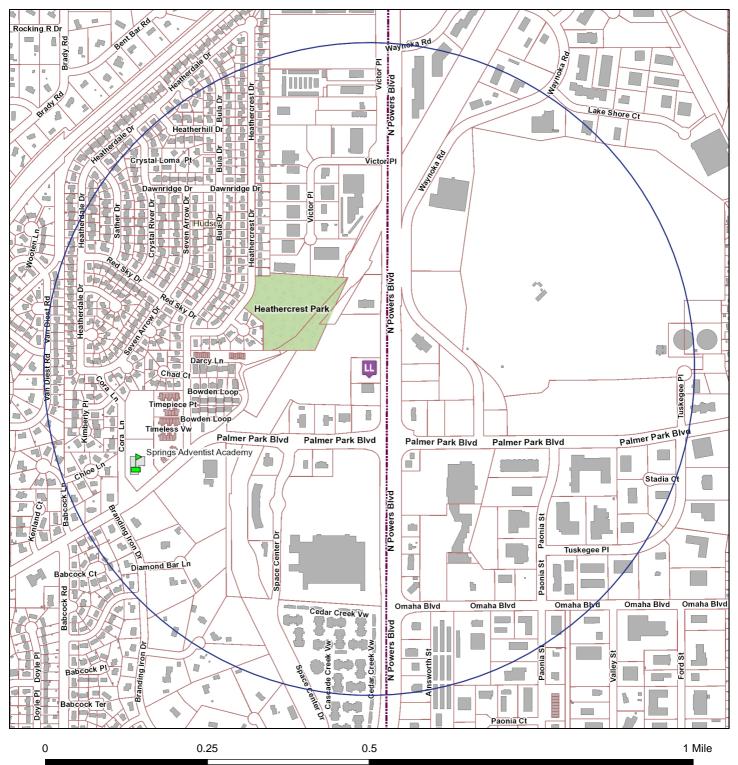

## **Liquor Survey Boundaries**

PALMER GUNTHER TOODY'S LLC d/b/a GUNTHER TOODY'S DINER 5794 PALMER PARK BLVD

#### The survey boundary is 0.5 miles from the establishment

Map Prepared: 10/11/2017 10:06 AM

Copyright © 2017 City of Colorado Springs on behalf of the Colorado Springs Utilities. All rights reserved. This work, and/or the data contained heron, may not be modified, republished, used to prepare derivative works or commercially exploited in any manner without the prior express written consent of the City of Colorado Springs. This work was prepared utilizing the best data available at the time of creation. Neither the City of Colorado Springs Utilities, nor any of their employees makes any warranty, express or implied, or assumes any legal liability or responsibility for accuracy, completeness, or usefulness of any data contained hereon. The City of Colorado Springs, Colorado Springs Utilities, and their employees explicitly disclaim any responsibility for the data contained hereon.

## EXISTING SIMILAR LICENSES WITHIN BOUNDARY AREA

Business d/b/a

1) WINGSTOP #5

Business Address 1580 SPACE CENTER DR License Type Hotel & Restaurant

1,645.45 ft

Date Prepared: 10/11/2017 10:07 AM

Page 1 of 1