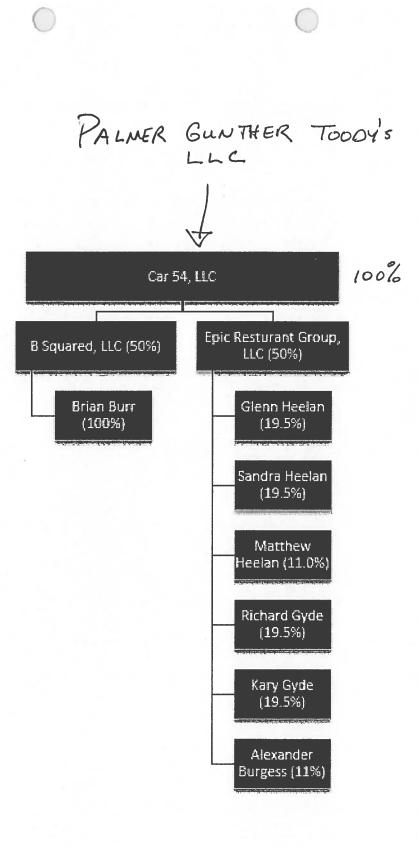

|                                                                                                                                                                                                                                                                                                                                                                                                                                                                                        |                                        |              |                      | $\bigcirc$                      |                                |                |  |  |
|----------------------------------------------------------------------------------------------------------------------------------------------------------------------------------------------------------------------------------------------------------------------------------------------------------------------------------------------------------------------------------------------------------------------------------------------------------------------------------------|----------------------------------------|--------------|----------------------|---------------------------------|--------------------------------|----------------|--|--|
|                                                                                                                                                                                                                                                                                                                                                                                                                                                                                        |                                        |              | 0                    | FFICE OF T                      | HE CIT                         | Y CLERK        |  |  |
| COLORADO                                                                                                                                                                                                                                                                                                                                                                                                                                                                               |                                        |              |                      | Received                        |                                |                |  |  |
| LIQUOR LICENSE APPLICATION OR                                                                                                                                                                                                                                                                                                                                                                                                                                                          |                                        |              | CITYC                | LERK'S OFFI                     | CE                             |                |  |  |
| 3.2% FERMENTED MALT<br>LICENSE APPLICATION (                                                                                                                                                                                                                                                                                                                                                                                                                                           | AGE)                                   | NL 20 P 2:53 |                      |                                 |                                |                |  |  |
| It shall be unlawful for any person to knowingly make any false statement or omit any pertinent information on any application for a license. In the event any person knowingly makes any false statement or omits any pertinent information on any application, that act or omission shall, in addition to all other remedies, be grounds for denial of the license or for suspension or revocation of any license issued upon the basis of the false statement. City Code § 2.1.404. |                                        |              |                      |                                 |                                |                |  |  |
| THIS APPLICATION MUST BE FULLY COMPLETE, WITH APPLICABLE FEES AND ALL REQUIRED ATTACHMENTS.<br>Return fully completed applications to the City Clerk's Office, 30 S. Nevada Avenue, Suite 101, 80903.                                                                                                                                                                                                                                                                                  |                                        |              |                      |                                 |                                |                |  |  |
| NEW LICENSE                                                                                                                                                                                                                                                                                                                                                                                                                                                                            | NEW LICENSE     TRANSFER OF OWNERSHIP  |              |                      |                                 |                                |                |  |  |
| Type of License applying for (Check One)                                                                                                                                                                                                                                                                                                                                                                                                                                               |                                        |              |                      |                                 |                                |                |  |  |
| Hotel/Restaurant (or Resort) Hotel/R                                                                                                                                                                                                                                                                                                                                                                                                                                                   | estaurant w/Optiona                    |              | /ern                 | □ B                             | rew Pub                        |                |  |  |
| Distillery Pub                                                                                                                                                                                                                                                                                                                                                                                                                                                                         | 's Restaurant                          | Be           | er and Win           |                                 |                                |                |  |  |
| Retail Liquor Store*     Liquor                                                                                                                                                                                                                                                                                                                                                                                                                                                        | Licensed Drugstore                     |              | cetrack              |                                 | rts                            |                |  |  |
| Lodging & Entertainment 3.2% Be                                                                                                                                                                                                                                                                                                                                                                                                                                                        | eer On Premises                        | 3.2          | 2% Beer Of           | f Premises 🔲 3.2                | 2% Beer On                     | & Off Premises |  |  |
| * New Retail Liquor Store (RLS) and Liquor License                                                                                                                                                                                                                                                                                                                                                                                                                                     | ed Drugstore (LLD) app                 |              |                      |                                 |                                |                |  |  |
| Section A: APPLICANT/LICENSE                                                                                                                                                                                                                                                                                                                                                                                                                                                           |                                        | DN           |                      |                                 |                                |                |  |  |
| 1. Name of Applicant/Licensee (list Corporation/LLC/Partnership/Association/Sole Proprietor):<br>Palmer Gunther Toody's LLC                                                                                                                                                                                                                                                                                                                                                            |                                        |              |                      |                                 |                                |                |  |  |
| 2. Trade Name (DBA): Gunther Toody's Diner                                                                                                                                                                                                                                                                                                                                                                                                                                             |                                        |              |                      |                                 |                                |                |  |  |
| 3. Premises Address:<br>City, State, Zip: 5794 Palmer Park Blvd, Colorado Springs, CO, 80915                                                                                                                                                                                                                                                                                                                                                                                           |                                        |              |                      | Location (719) 570-1952         |                                |                |  |  |
| Property Tax Schedule No. : 6401411007`                                                                                                                                                                                                                                                                                                                                                                                                                                                |                                        |              |                      | Zoning: PBC/cr AO APZ2          |                                |                |  |  |
| 4. Mailing Address:<br>City, State, Zip: P.O. Box 2227, Eagle CO 81631                                                                                                                                                                                                                                                                                                                                                                                                                 |                                        |              | t                    | Alt Phone:                      | 970-37                         | 6-1808         |  |  |
| Primary Contact<br>Name And Title: Glen Heelan Email: glenn.heelan@gunthertoodys.co                                                                                                                                                                                                                                                                                                                                                                                                    |                                        |              |                      |                                 |                                | hertoodys.com  |  |  |
| 5. IF THIS IS A TRANSFER OF AN EXISTING<br>Present trade name of establishment (dba)                                                                                                                                                                                                                                                                                                                                                                                                   | LICENSE – THE FO<br>Present State Lice |              |                      | E ANSWERED:<br>Class of License | Dresent Fr                     | unimation Data |  |  |
| N/A                                                                                                                                                                                                                                                                                                                                                                                                                                                                                    | N/A                                    | iise No.     | Fresent              | N/A                             | Present Expiration Date<br>N/A |                |  |  |
| 6. If the applicant is: a Corporation, Limited Liability Company, Partnership or Association, list all officers, directors, general partners and managing members, position held and percentage owned. Attach supplemental pages as needed. <u>**NOTE:</u><br>ATTACH ONE AFFIRMATION AND CONSENT (page 3), and ONE APPLICANT INTERVIEW (page 4), FOR EACH NAME LISTED.<br>NAME POSITION HELD %OWNED                                                                                    |                                        |              |                      |                                 |                                |                |  |  |
| Brian McMahon Burr                                                                                                                                                                                                                                                                                                                                                                                                                                                                     |                                        |              | Member - Carsyluc 50 |                                 |                                |                |  |  |
| Car 54, LUC                                                                                                                                                                                                                                                                                                                                                                                                                                                                            |                                        | Member       |                      |                                 | 100%                           |                |  |  |
|                                                                                                                                                                                                                                                                                                                                                                                                                                                                                        |                                        |              |                      |                                 |                                |                |  |  |
|                                                                                                                                                                                                                                                                                                                                                                                                                                                                                        |                                        |              |                      |                                 |                                |                |  |  |
|                                                                                                                                                                                                                                                                                                                                                                                                                                                                                        |                                        |              |                      |                                 |                                |                |  |  |
|                                                                                                                                                                                                                                                                                                                                                                                                                                                                                        |                                        |              |                      |                                 |                                |                |  |  |

1. Littleton Gunther Toody's LLC; 8266 W. Bowles Ave., Littleton, CO 80123. Part-Owner.

2. Larkridge Gunther Toody's LLC; Part-Owner; 6755 Washington St., Thornton, CO 80023. Part Owner.

3. Northglenn Gunther Toody's LLC; Part-Owner; 301 W 104th Ave., Northglenn, CO 80234.