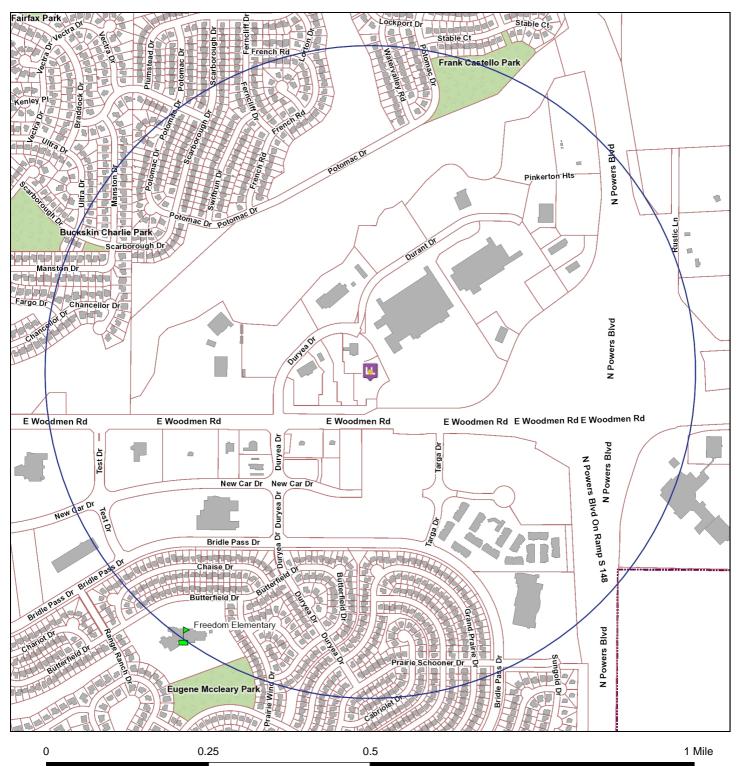

## **Liquor Survey Boundaries**

WOODMEN GUNTHER TOODY'S LLC d/b/a GUNTHER TOODY'S DINER 5490 E WOODMEN RD

#### The survey boundary is 0.5 miles from the establishment

Map Prepared: 10/11/2017 9:56 AM

Copyright © 2017 City of Colorado Springs on behalf of the Colorado Springs Utilities. All rights reserved. This work, and/or the data contained heron, may not be modified, republished, used to prepare derivative works or commercially exploited in any manner without the prior express written consent of the City of Colorado Springs. This work was prepared utilizing the best data available at the time of creation. Neither the City of Colorado Springs, the Colorado Springs Utilities, nor any of their employees makes any warranty, express or implied, or assumes any legal liability or responsibility for accuracy, completeness, or usefulness of any data contained hereon. The City of Colorado Springs, Colorado Springs Utilities, and their employees explicitly disclaim any responsibility for the data contained hereon.

### EXISTING SIMILAR LICENSES WITHIN BOUNDARY AREA

Business d/b/a

Business Address

License Type

1) VILLASPORT ATHLETIC CLUB & SPA

5904 PRAIRIE SCHOONER DRIVE Tavern

2,298.60 ft

Date Prepared: 10/11/2017 9:57 AM