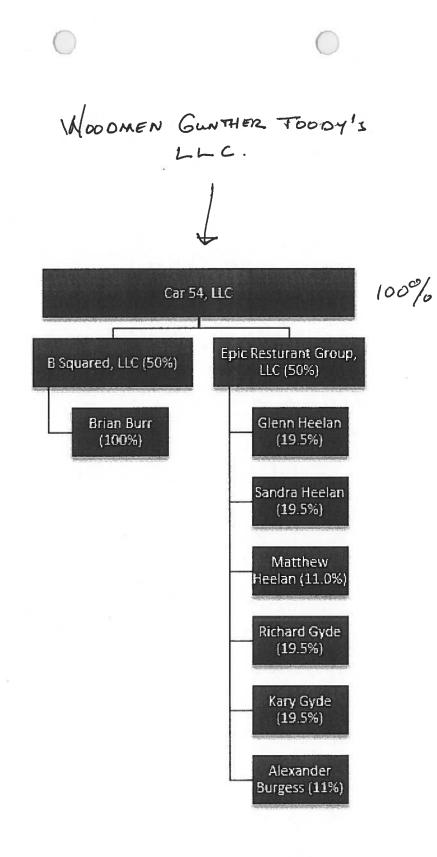

THIS APPLICATION MUST BE FULLY COMPLETE, WITH APPLICABLE FEES AND ALL REQUIRED ATTACHMENTS. Return fully completed applications to the City Clerk's Office, 30 S. Nevada Avenue, Suite 101, 80903.

| NEW                                                                                                                                                                                                                                                                                                                                                                                                                                               | LICENSE          |                       | TDAN       |                                       |                                         | еці      | 2          |          |             |
|---------------------------------------------------------------------------------------------------------------------------------------------------------------------------------------------------------------------------------------------------------------------------------------------------------------------------------------------------------------------------------------------------------------------------------------------------|------------------|-----------------------|------------|---------------------------------------|-----------------------------------------|----------|------------|----------|-------------|
| NEW LICENSE TRANSFER OF OWNERSHIP  Type of License applying for (Check One)                                                                                                                                                                                                                                                                                                                                                                       |                  |                       |            |                                       |                                         |          |            |          |             |
|                                                                                                                                                                                                                                                                                                                                                                                                                                                   | Type C           | or License appryn     |            | Sneck On                              | e)                                      |          |            |          |             |
| Hotel/Restaurant (or Resort)                                                                                                                                                                                                                                                                                                                                                                                                                      | Hotel/Res        | taurant w/Optional    | 🗌 Tav      | vern                                  |                                         | В        | rew Pub    |          |             |
| Distillery Pub                                                                                                                                                                                                                                                                                                                                                                                                                                    | 🗌 Vintner's      | Restaurant            | 🗌 Bee      | er and Win                            | е                                       | □ o      | ptional l  | Premise  | s           |
| Retail Liquor Store*                                                                                                                                                                                                                                                                                                                                                                                                                              | 🗌 Liquor Lia     | censed Drugstore*     | 🗌 Rad      | etrack                                |                                         | □ A      | rts        |          |             |
| Lodging & Entertainment                                                                                                                                                                                                                                                                                                                                                                                                                           | 🗌 3.2% Beer      | r On Premises         | 3.2        | % Beer Of                             | f Premises                              | 🗌 3.:    | 2% Beer    | On & O   | ff Premises |
| * New Retail Liquor Store (RLS) and L                                                                                                                                                                                                                                                                                                                                                                                                             | iquor Licensed   | Drugstore (LLD) appli | ications r | nay not be v                          | within 1500' o                          | of an ex | kisting RL | S or LLC | D location. |
| Section A: APPLICANT                                                                                                                                                                                                                                                                                                                                                                                                                              | <b>/LICENSEE</b> | INFORMATIO            | N          |                                       |                                         |          |            |          |             |
| 1. Name of Applicant/Licens                                                                                                                                                                                                                                                                                                                                                                                                                       | ee (list Corpo   | oration/LLC/Partn     | ership/    | Associati                             | on/Sole Pr                              | oprie    | tor):      |          |             |
| Woodmen Gunther Tood                                                                                                                                                                                                                                                                                                                                                                                                                              | Jy's LLC         |                       |            |                                       |                                         |          |            |          |             |
| 2. Trade Name (DBA): Gur                                                                                                                                                                                                                                                                                                                                                                                                                          |                  |                       |            |                                       |                                         |          |            |          |             |
| 3. Premises Address: 5490 E. Woodmen, Colorado Springs, CO 80920 City, State, Zip:                                                                                                                                                                                                                                                                                                                                                                |                  |                       | D 80920    | Location<br>Phone:                    | /10 6/9 1066                            |          |            | 955      |             |
| Property Tax Schedule No. : 6301405011                                                                                                                                                                                                                                                                                                                                                                                                            |                  |                       | Zoning:    |                                       | C6/cr AO                                |          |            |          |             |
| 4. Mailing Address:<br>City, State, Zip: P.O. Box 2227, Eagle, 81631                                                                                                                                                                                                                                                                                                                                                                              |                  |                       |            | Alt Phone: 970-376-1808               |                                         | 808      |            |          |             |
| Primary Contact<br>Name And Title: Glen Heelan                                                                                                                                                                                                                                                                                                                                                                                                    |                  |                       |            | Email: glenn.heelan@gunthertoodys.com |                                         |          |            |          |             |
| 5. IF THIS IS A TRANSFER OF AN EXISTING LICENSE – THE FOLLOWING MUST BE ANSWERED:                                                                                                                                                                                                                                                                                                                                                                 |                  |                       |            |                                       |                                         |          |            |          |             |
| Present trade name of establish                                                                                                                                                                                                                                                                                                                                                                                                                   |                  | Present State Licer   |            |                                       | ation Date                              |          |            |          |             |
| N/A                                                                                                                                                                                                                                                                                                                                                                                                                                               |                  | N/A                   |            |                                       | N/A                                     |          |            | N/A      |             |
| 6. If the applicant is: a Corporation, Limited Liability Company, Partnership or Association, list all officers, directors, general partners and managing members, position held and percentage owned. Attach supplemental pages as needed. <u>**NOTE:</u><br>ATTACH ONE AFFIRMATION AND CONSENT (page 3), and ONE APPLICANT INTERVIEW (page 4), FOR EACH NAME LISTED.<br>NAME POSITION HELD %OWNED<br>Brian McMahon Burr? Member - CASY, UL 50 * |                  |                       |            |                                       |                                         |          |            |          |             |
| CAR 54, LL                                                                                                                                                                                                                                                                                                                                                                                                                                        |                  | -                     | MEMBER 50  |                                       | 50                                      |          |            |          |             |
|                                                                                                                                                                                                                                                                                                                                                                                                                                                   | <u> </u>         |                       |            |                                       |                                         | CIL      |            |          |             |
| BRIAN BURR 15                                                                                                                                                                                                                                                                                                                                                                                                                                     | 50% MO           | MBER OF               |            |                                       | 1) - 11 - 11 - 11 - 11 - 11 - 11 - 11 - |          |            |          |             |
| CAR 54, LLC, WH                                                                                                                                                                                                                                                                                                                                                                                                                                   |                  | 100%                  |            |                                       |                                         |          |            |          |             |