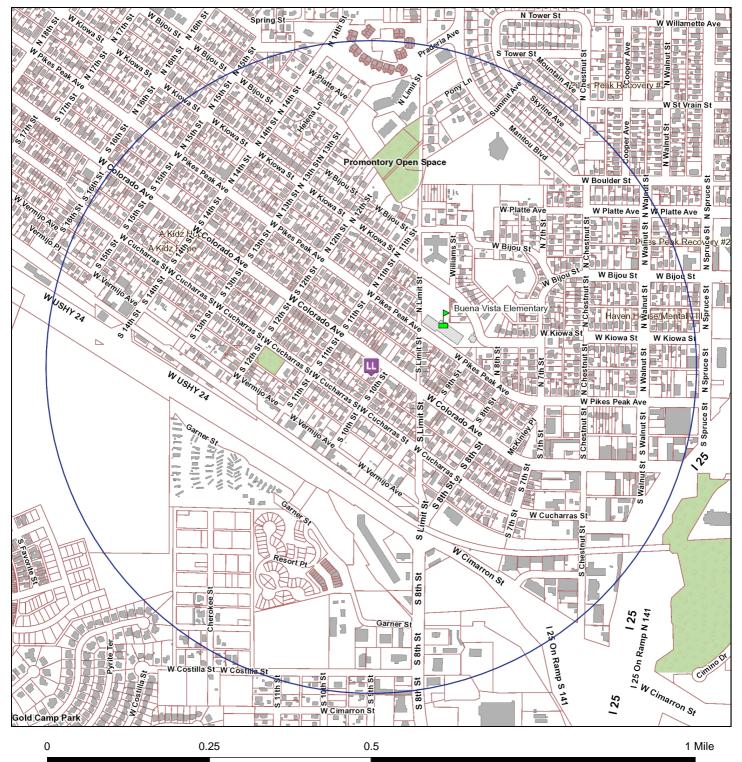

## **Liquor Survey Boundaries**

SHERPA GARDEN LLC d/b/a SHERPA GARDEN 1005 W COLORADO AVE

#### The survey boundary is 0.5 miles from the establishment

Map Prepared: 7/12/2017 8:24 AM

Copyright © 2017 City of Colorado Springs on behalf of the Colorado Springs Utilities. All rights reserved. This work, and/or the data contained heron, may not be modified, republished, used to prepare derivative works or commercially exploited in any manner without the prior express written consent of the City of Colorado Springs. This work was prepared utilizing the best data available at the time of creation. Neither the City of Colorado Springs, the Colorado Springs Utilities, nor any of their employees makes any warranty, express or implied, or assumes any legal liability or responsibility for accuracy, completeness, or usefulness of any data contained hereon. The City of Colorado Springs, Colorado Springs Utilities, and their employees explicitly disclaim any responsibility for the data contained hereon.

## EXISTING SIMILAR LICENSES WITHIN BOUNDARY AREA

|     | Business d/b/a                                 | Business Address    | License Type       |             |
|-----|------------------------------------------------|---------------------|--------------------|-------------|
| 1)  | EUROPEAN CAFE &<br>RESTAURANT                  | 1015 W COLORADO AVE | Hotel & Restaurant | 96.17 ft    |
| 2)  | N3 TAPHOUSE                                    | 817 W COLORADO AVE  | Hotel & Restaurant | 823.49 ft   |
| 3)  | ENGLISH DOCKSIDE FRESH<br>SEAFOOD & GRILL WEST | 1201 W COLORADO AVE | Hotel & Restaurant | 958.93 ft   |
| 4)  | THE PINERY AT THE HILL                         | 775 W BIJOU ST      | Hotel & Restaurant | 1,412.90 ft |
| 5)  | BORRIELLO BROTHERS NY PIZZA                    | 229 S 8TH ST        | Hotel & Restaurant | 1,435.70 ft |
| 6)  | CERBERUS BREWING                               | 702 W COLORADO AVE  | Brew Pub           | 1,501.19 ft |
| 7)  | BILLY'S OLD WORLD PIZZA                        | 308 S 8TH ST        | Beer & Wine        | 1,503.32 ft |
| 8)  | LA CASITA MEXICAN GRILL                        | 306 S 8TH ST        | Hotel & Restaurant | 1,553.10 ft |
| 9)  | SUSHI RING II                                  | 308 S 8TH ST        | Hotel & Restaurant | 1,584.76 ft |
| 10) | 8TH STREET LOUNGE                              | 310 S 8TH ST        | Tavern             | 1,722.97 ft |
| 11) | BENNY'S RESTAURANT &<br>LOUNGE                 | 517 W COLORADO AVE  | Tavern             | 2,248.77 ft |
| 12) | 503W                                           | 503 W COLORADO AVE  | Hotel & Restaurant | 2,317.53 ft |