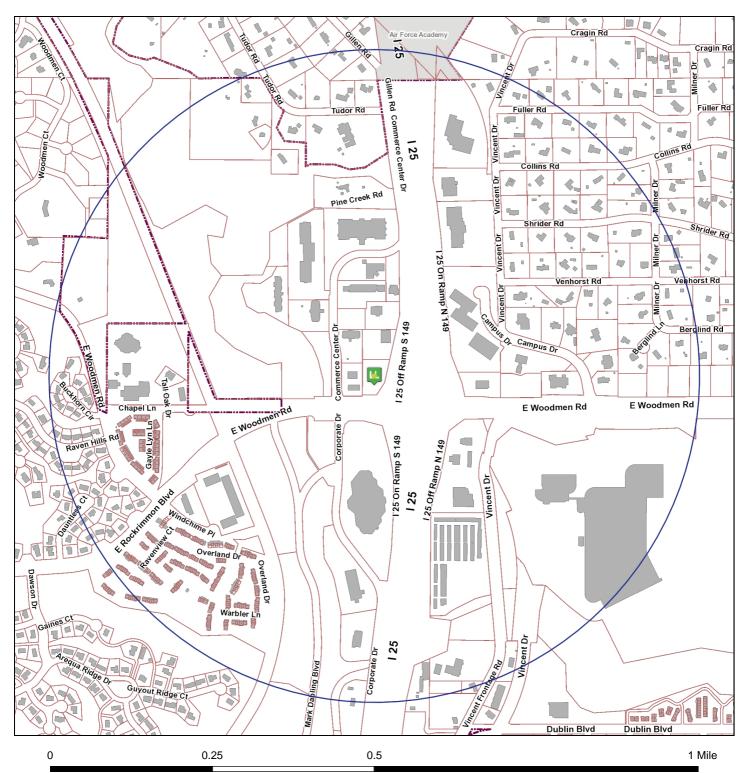

#### **Liquor Survey Boundaries**

SPRINGS IN MY KILT, L.L.C. d/b/a TILTED KILT PUB & EATERY 7061 COMMERCE CENTER DR

#### OFFICE OF THE CITY CLERK

License ID: 28594

The survey boundary is 0.5 miles from the establishment

Map Prepared: 7/12/2017 7:55 AM

Copyright © 2017 City of Colorado Springs on behalf of the Colorado Springs Utilities. All rights reserved. This work, and/or the data contained heron, may not be modified, republished, used to prepare derivative works or commercially exploited in any manner without the prior express written consent of the City of Colorado Springs. This work was prepared utilizing the best data available at the time of creation. Neither the City of Colorado Springs, the Colorado Springs Utilities, nor any of their employees makes any warranty, express or implied, or assumes any legal liability or responsibility for accuracy, completeness, or usefulness of any data contained hereon. The City of Colorado Springs, Colorado Springs Utilities, and their employees explicitly disclaim any responsibility for the data contained hereon.

#### **EXISTING SIMILAR LICENSES WITHIN BOUNDARY AREA**

|    | Business d/b/a                     | Business Address        | <u>License Type</u> |             |
|----|------------------------------------|-------------------------|---------------------|-------------|
| 1) | OUTBACK STEAKHOUSE                 | 7065 COMMERCE CENTER DR | Hotel & Restaurant  | 322.76 ft   |
| 2) | OLD CHICAGO                        | 7115 COMMERCE CENTER DR | Hotel & Restaurant  | 530.45 ft   |
| 3) | CARRABBA'S ITALIAN GRILL #607      | 7120 CAMPUS DR          | Hotel & Restaurant  | 916.35 ft   |
| 4) | LAS PALMITAS MEXICAN<br>RESTAURANT | 6805 CORPORATE DR       | Hotel & Restaurant  | 936.90 ft   |
| 5) | EMBASSY SUITES HOTEL               | 7290 COMMERCE CENTER DR | Hotel & Restaurant  | 1,202.74 ft |
| 6) | MARGARITA AT PINE CREEK, THE       | 7350 PINE CREEK RD      | Hotel & Restaurant  | 1,545.70 ft |