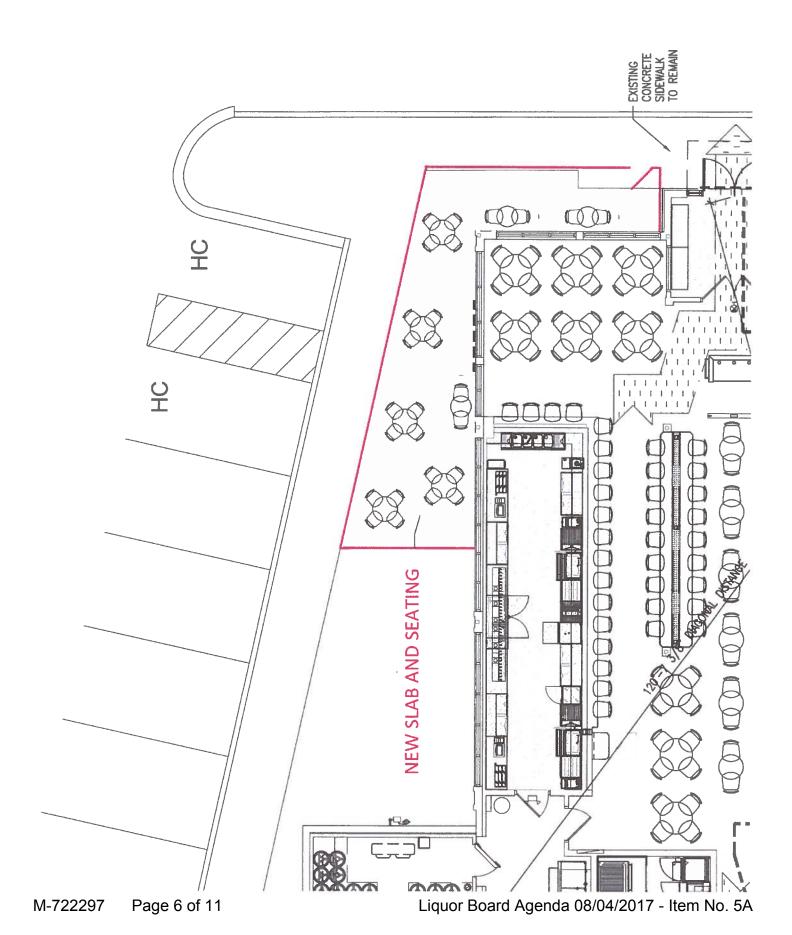

|                                                                    | 8. Change of Manager or to Register the Manager of a Tavern, Hotel and Restaurant, Lodging & Entertainment liquor licenses or licenses pursuant to section 12-47-301(8).                                                                                                                                                          |  |  |  |  |  |
|--------------------------------------------------------------------|-----------------------------------------------------------------------------------------------------------------------------------------------------------------------------------------------------------------------------------------------------------------------------------------------------------------------------------|--|--|--|--|--|
| e e                                                                | (a) Change of Manager (attach Individual History DR 8404-I H/R, Tavern and Lodging & Entertainment only)                                                                                                                                                                                                                          |  |  |  |  |  |
| Manager                                                            |                                                                                                                                                                                                                                                                                                                                   |  |  |  |  |  |
|                                                                    | New manager's name                                                                                                                                                                                                                                                                                                                |  |  |  |  |  |
| e of                                                               | (h) Date of Employment                                                                                                                                                                                                                                                                                                            |  |  |  |  |  |
| Change                                                             | Has manager ever managed a liquor licensed establishment?                                                                                                                                                                                                                                                                         |  |  |  |  |  |
|                                                                    | If yes, give name and location of establishment                                                                                                                                                                                                                                                                                   |  |  |  |  |  |
|                                                                    |                                                                                                                                                                                                                                                                                                                                   |  |  |  |  |  |
|                                                                    | 9. Modification of Premises, Addition of an Optional Premises, or Addition of Related Facility                                                                                                                                                                                                                                    |  |  |  |  |  |
|                                                                    | NOTE: Licensees may not modify or add to their licensed premises until approved by state and local authorities.                                                                                                                                                                                                                   |  |  |  |  |  |
|                                                                    | (a) Describe change proposed OUTDOOR PATIO SLAB AND SEATING                                                                                                                                                                                                                                                                       |  |  |  |  |  |
| a                                                                  |                                                                                                                                                                                                                                                                                                                                   |  |  |  |  |  |
| tion                                                               |                                                                                                                                                                                                                                                                                                                                   |  |  |  |  |  |
| g₹                                                                 | (b) If the modification is temporary, when will the proposed change:                                                                                                                                                                                                                                                              |  |  |  |  |  |
| aci                                                                | Start (mo/day/year) End (mo/day/year)                                                                                                                                                                                                                                                                                             |  |  |  |  |  |
| ition<br>ad F                                                      | NOTE: THE TOTAL STATE FEE FOR TEMPORARY MODIFICATION IS \$300.00                                                                                                                                                                                                                                                                  |  |  |  |  |  |
| / Premises or Addition of Optional<br>Premises or Related Facility | (c) Will the proposed change result in the licensed premises now being located within 500 feet of any public or<br>private school that meets compulsory education requirements of Colorado law, or the principal campus of any<br>college, university or seminary?                                                                |  |  |  |  |  |
| nise                                                               | (If yes, explain in detail and describe any exemptions that apply)Yes   No.  Yes                                                                                                                                                                                                                                                  |  |  |  |  |  |
| Prer                                                               | (d) Is the proposed change in compliance with local building and zoning laws?Yes ☒ No □                                                                                                                                                                                                                                           |  |  |  |  |  |
| Modify Premises or Premises or R                                   | (e) If this modification is for an additional Hotel and Restaurant Optional Premises or Resort Complex Related Facility, has the local authority authorized by resolution or ordinance the issuance of optional premises?                                                                                                         |  |  |  |  |  |
| 2.                                                                 | Yes □ No □                                                                                                                                                                                                                                                                                                                        |  |  |  |  |  |
|                                                                    | (f) Attach a diagram of the current licensed premises and a diagram of the proposed changes for the<br>licensed premises.                                                                                                                                                                                                         |  |  |  |  |  |
|                                                                    | (g) Attach any existing lease that is revised due to the modification.                                                                                                                                                                                                                                                            |  |  |  |  |  |
|                                                                    | 10. Tavern Conversion                                                                                                                                                                                                                                                                                                             |  |  |  |  |  |
| Tavern Conversion                                                  | (Note* Must be completed by August 10, 2017 as the Tavern conversion will no longer be permitted.  Only Tavern licenses issued before August 10, 2016, that do not fit the definition of a tavern as defined in section 12-47-103(38), C.R.S. may convert to a different license type.) Please pick one of the following choices: |  |  |  |  |  |
| Con                                                                | (a) I wish to convert my existing Tavern Liquor License # to a Lodging and Entertainment                                                                                                                                                                                                                                          |  |  |  |  |  |
| rn (                                                               | Liquor License?Yes □ No □                                                                                                                                                                                                                                                                                                         |  |  |  |  |  |
| Tave                                                               | (b) I wish to convert my existing Tavern Liquor License # to a                                                                                                                                                                                                                                                                    |  |  |  |  |  |
| _                                                                  | Liquor License?Yes □ No □                                                                                                                                                                                                                                                                                                         |  |  |  |  |  |
|                                                                    |                                                                                                                                                                                                                                                                                                                                   |  |  |  |  |  |

#### **NOTICE OF HEARING**

This matter comes before the Board for hearing on Friday, August 4, 2017 at 9:00 A.M. in the City Council Chambers of City Hall at 107 N. Nevada Avenue upon Springs In My Kilt, LLC d/b/a Tilted Kilt Pub & Eatery ("Applicant") application for a Modification of Premises of the exising Hotel and Restaurant Liquor License at 7061 Commerce Center Drive, Colorado Springs, CO 80919.