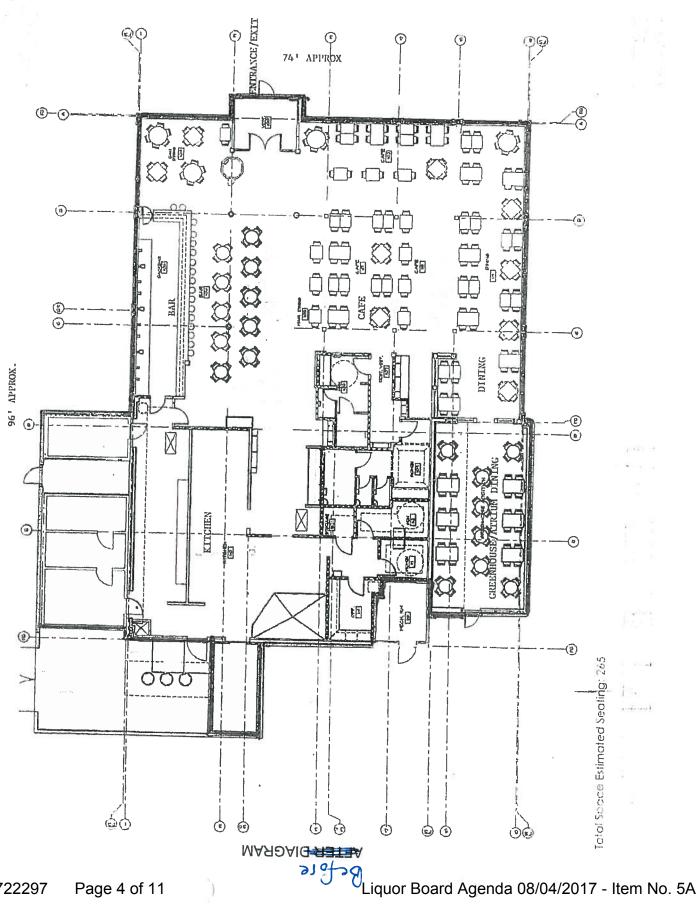

### BEFORE

M-722297 Page 4 of 11

BEFORE THE COLORADO SPRINGS LIQUOR AND **BEER LICENSING BOARD** CITY CLERK'S OFFICE CITY OF COLORADO SPRINGS, STATE OF COLORADO Address: 107 North Nevada Avenue 2017 JUL 14 A 10: 55 Council Chambers, City Hall Colorado Springs, CO 80903 IN THE MATTER OF: Springs In My Kilt, LLC d/b/a Tilted Kilt Pub & Eatery 7061 Commerce Center Drive BOARD USE ONLY Colorado Springs, CO 80919 Mailing Address: 1529 N. Nevada Avenue Colorado Springs, CO 80907 Application No: M-722297 NOTICE OF HEARING AND INITIAL FINDINGS OF FACT

#### **NOTICE OF HEARING**

This matter comes before the Board for hearing on Friday, August 4, 2017 at 9:00 A.M. in the City Council Chambers of City Hall at 107 N. Nevada Avenue upon Springs In My Kilt, LLC d/b/a Tilted Kilt Pub & Eatery ("Applicant") application for a Modification of Premises of the exising Hotel and Restaurant Liquor License at 7061 Commerce Center Drive, Colorado Springs, CO 80919.