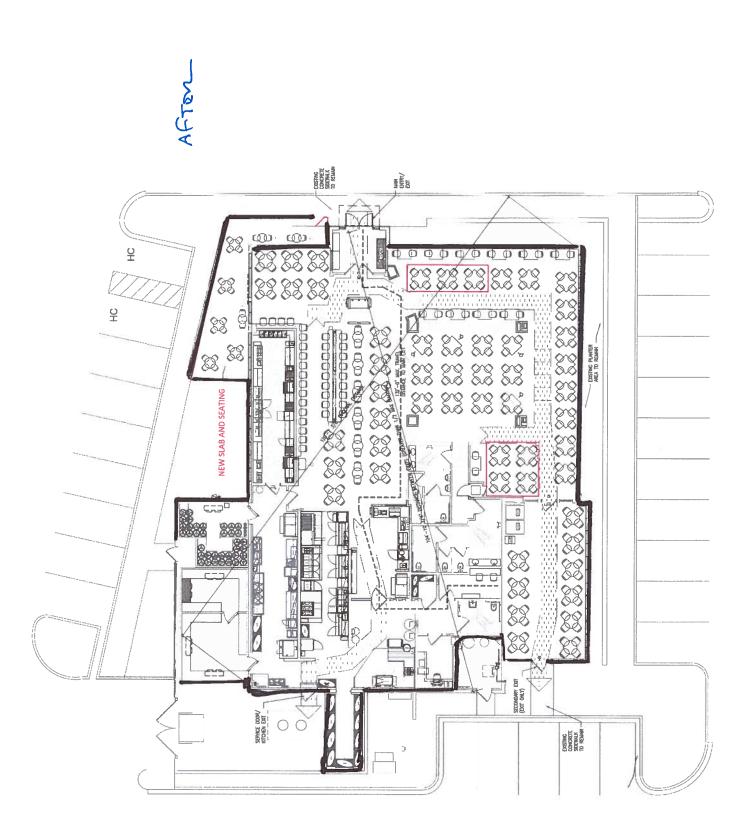

|                                                                    | 8. Change of Manager or to Register the Manager of a Tavern, Hotel and Restaurant, Lodging & Entertainment liquor licenses or licenses pursuant to section 12-47-301(8).                                                                                                                                                          |  |  |  |  |  |
|--------------------------------------------------------------------|-----------------------------------------------------------------------------------------------------------------------------------------------------------------------------------------------------------------------------------------------------------------------------------------------------------------------------------|--|--|--|--|--|
| e e                                                                | (a) Change of Manager (attach Individual History DR 8404-I H/R, Tavern and Lodging & Entertainment only)                                                                                                                                                                                                                          |  |  |  |  |  |
| Manager                                                            |                                                                                                                                                                                                                                                                                                                                   |  |  |  |  |  |
|                                                                    | New manager's name                                                                                                                                                                                                                                                                                                                |  |  |  |  |  |
| e of                                                               | (h) Date of Employment                                                                                                                                                                                                                                                                                                            |  |  |  |  |  |
| Change                                                             | Has manager ever managed a liquor licensed establishment?                                                                                                                                                                                                                                                                         |  |  |  |  |  |
|                                                                    | If yes, give name and location of establishment                                                                                                                                                                                                                                                                                   |  |  |  |  |  |
|                                                                    |                                                                                                                                                                                                                                                                                                                                   |  |  |  |  |  |
|                                                                    | 9. Modification of Premises, Addition of an Optional Premises, or Addition of Related Facility                                                                                                                                                                                                                                    |  |  |  |  |  |
|                                                                    | NOTE: Licensees may not modify or add to their licensed premises until approved by state and local authorities.                                                                                                                                                                                                                   |  |  |  |  |  |
|                                                                    | (a) Describe change proposed OUTDOOR PATIO SLAB AND SEATING                                                                                                                                                                                                                                                                       |  |  |  |  |  |
| a                                                                  |                                                                                                                                                                                                                                                                                                                                   |  |  |  |  |  |
| tion                                                               |                                                                                                                                                                                                                                                                                                                                   |  |  |  |  |  |
| g₹                                                                 | (b) If the modification is temporary, when will the proposed change:                                                                                                                                                                                                                                                              |  |  |  |  |  |
| aci                                                                | Start (mo/day/year) End (mo/day/year)                                                                                                                                                                                                                                                                                             |  |  |  |  |  |
| ition<br>ad F                                                      | NOTE: THE TOTAL STATE FEE FOR TEMPORARY MODIFICATION IS \$300.00                                                                                                                                                                                                                                                                  |  |  |  |  |  |
| / Premises or Addition of Optional<br>Premises or Related Facility | (c) Will the proposed change result in the licensed premises now being located within 500 feet of any public or<br>private school that meets compulsory education requirements of Colorado law, or the principal campus of any<br>college, university or seminary?                                                                |  |  |  |  |  |
| nise                                                               | (If yes, explain in detail and describe any exemptions that apply)Yes   No.  Yes                                                                                                                                                                                                                                                  |  |  |  |  |  |
| Prer                                                               | (d) Is the proposed change in compliance with local building and zoning laws?Yes ☒ No □                                                                                                                                                                                                                                           |  |  |  |  |  |
| Modify Premises or Premises or R                                   | (e) If this modification is for an additional Hotel and Restaurant Optional Premises or Resort Complex Related Facility, has the local authority authorized by resolution or ordinance the issuance of optional premises?                                                                                                         |  |  |  |  |  |
| 2.                                                                 | Yes □ No □                                                                                                                                                                                                                                                                                                                        |  |  |  |  |  |
|                                                                    | (f) Attach a diagram of the current licensed premises and a diagram of the proposed changes for the<br>licensed premises.                                                                                                                                                                                                         |  |  |  |  |  |
|                                                                    | (g) Attach any existing lease that is revised due to the modification.                                                                                                                                                                                                                                                            |  |  |  |  |  |
|                                                                    | 10. Tavern Conversion                                                                                                                                                                                                                                                                                                             |  |  |  |  |  |
| Tavern Conversion                                                  | (Note* Must be completed by August 10, 2017 as the Tavern conversion will no longer be permitted.  Only Tavern licenses issued before August 10, 2016, that do not fit the definition of a tavern as defined in section 12-47-103(38), C.R.S. may convert to a different license type.) Please pick one of the following choices: |  |  |  |  |  |
| Con                                                                | (a) I wish to convert my existing Tavern Liquor License # to a Lodging and Entertainment                                                                                                                                                                                                                                          |  |  |  |  |  |
| rn (                                                               | Liquor License?Yes □ No □                                                                                                                                                                                                                                                                                                         |  |  |  |  |  |
| Tave                                                               | (b) I wish to convert my existing Tavern Liquor License # to a                                                                                                                                                                                                                                                                    |  |  |  |  |  |
| _                                                                  | Liquor License?Yes □ No □                                                                                                                                                                                                                                                                                                         |  |  |  |  |  |
|                                                                    |                                                                                                                                                                                                                                                                                                                                   |  |  |  |  |  |

#### **NOTICE OF HEARING**

This matter comes before the Board for hearing on Friday, August 4, 2017 at 9:00 A.M. in the City Council Chambers of City Hall at 107 N. Nevada Avenue upon Springs In My Kilt, LLC d/b/a Tilted Kilt Pub & Eatery ("Applicant") application for a Modification of Premises of the exising Hotel and Restaurant Liquor License at 7061 Commerce Center Drive, Colorado Springs, CO 80919.