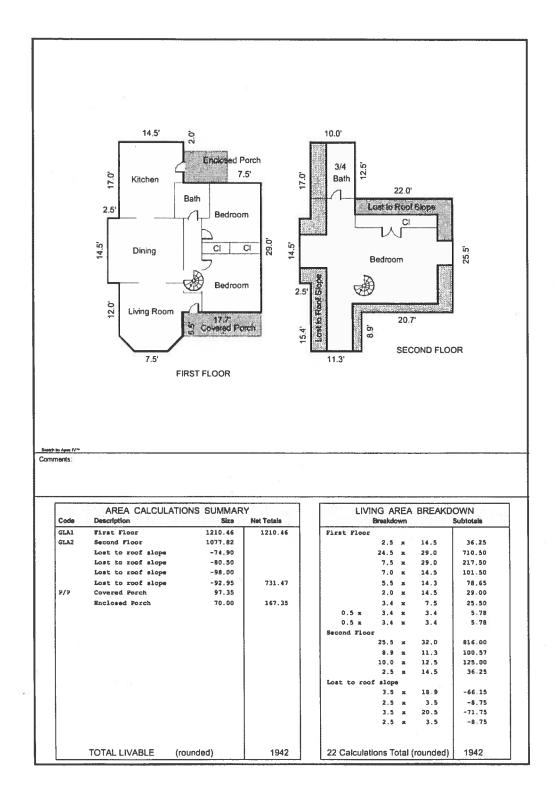

### **Building Sketch (Page - 1)**

| Borrower/Client FAIRCHILD, Connie     |                |          |                |
|---------------------------------------|----------------|----------|----------------|
| Property Address 315 East Dale Street |                |          |                |
| City Colorado Springs                 | County El Paso | State CO | Zip Code 80903 |
| Lender Ent Federal Credit Union       |                |          |                |

## **Public Record Residential Data**

( Bldg #: 1 )

| Dwelling Units:       | 1                   | Total Above Grade Area: 19 |      |
|-----------------------|---------------------|----------------------------|------|
| Year Built:           | 1900                | First Floor Area:          | 1217 |
| Style Description:    | 1.5 STORY           | Above First Floor Area: 6  |      |
| Number of Rooms       | 5                   | Total Basement Area:       | 144  |
| Number of Bedrooms:   | 3                   | Finished Basement Area:    | 0    |
| Number of Baths:      | 2                   |                            |      |
| Garage Description:   | -                   | Carport Description:       | -    |
| Garage Area:          | 240                 | Carport Area:              | -    |
| Property Description: | FRAME TRACT QUALITY |                            |      |