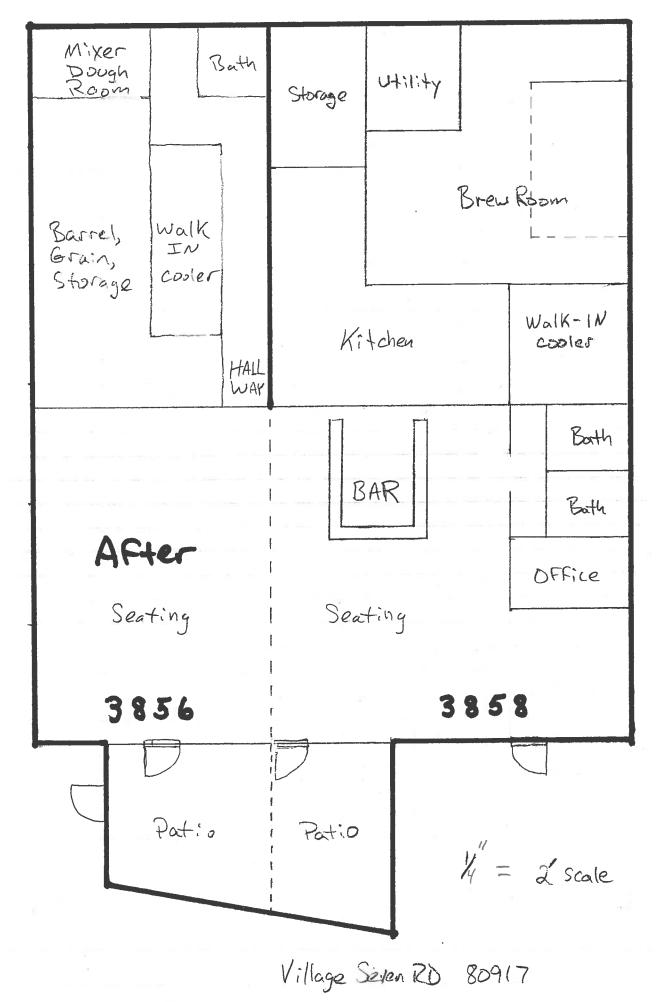

| Change of Manager                                                       | <ul> <li>8. Change of Manager or to Register the Manager of a Tavern, Hotel and Restaurant, Lodging &amp; Entertainment liquor license or licenses pursuant to section 12-47-301(8).</li> <li>(a) Change of Manager (attach Individual History DR 8404-I H/R, Tavern and Lodging &amp; Entertainment only) Former manager's name</li></ul> |
|-------------------------------------------------------------------------|--------------------------------------------------------------------------------------------------------------------------------------------------------------------------------------------------------------------------------------------------------------------------------------------------------------------------------------------|
|                                                                         | 9. Modification of Premises, Addition of an Optional Premises, or Addition of Related Facility<br>NOTE: Licensees may not modify or add to their licensed premises until approved by state and local authorities.                                                                                                                          |
|                                                                         | (a) Describe change proposed Expanding our dining area to the adjacent suite as well as the outdoor patio area.                                                                                                                                                                                                                            |
| al                                                                      |                                                                                                                                                                                                                                                                                                                                            |
| tion                                                                    |                                                                                                                                                                                                                                                                                                                                            |
| f Op<br>ility                                                           | (b) If the modification is temporary, when will the proposed change:                                                                                                                                                                                                                                                                       |
| n o<br>Fac                                                              | Start (mo/day/year) End (mo/day/year)                                                                                                                                                                                                                                                                                                      |
| ditic                                                                   | NOTE: THE TOTAL STATE FEE FOR TEMPORARY MODIFICATION IS \$300.00                                                                                                                                                                                                                                                                           |
| Modify Premises or Addition of Optional<br>Premises or Related Facility | (c) Will the proposed change result in the licensed premises now being located within 500 feet of any public or<br>private school that meets compulsory education requirements of Colorado law, or the principal campus of any<br>college, university or seminary?                                                                         |
| Premise<br>remises                                                      | (If yes, explain in detail and describe any exemptions that apply)Yes $\square$ No $ ot\!\!\!\!\!\!\!\!\!\!\!\!\!\!\!\!\!\!\!\!\!\!\!\!\!\!\!\!\!\!\!\!\!\!\!\!$                                                                                                                                                                           |
| Prei                                                                    | (d) Is the proposed change in compliance with local building and zoning laws?Yes $ ot\!\!\!\!\!\!\!\!\!\!\!\!\!\!\!\!\!\!\!\!\!\!\!\!\!\!\!\!\!\!\!\!\!\!\!\!$                                                                                                                                                                             |
| Aodify<br>P                                                             | (e) If this modification is for an additional Hotel and Restaurant Optional Premises or Resort Complex Related Facility, has the local authority authorized by resolution or ordinance the issuance of optional premises?                                                                                                                  |
| 2                                                                       |                                                                                                                                                                                                                                                                                                                                            |
|                                                                         | (f) Attach a diagram of the current licensed premises and a diagram of the proposed changes for the licensed premises.                                                                                                                                                                                                                     |
|                                                                         | (g) Attach any existing lease that is revised due to the modification.                                                                                                                                                                                                                                                                     |
|                                                                         | 10. Tavern Conversion                                                                                                                                                                                                                                                                                                                      |
| Tavern Conversion                                                       | (Note* Must be completed by August 10, 2017 as the Tavern conversion will no longer be permitted.<br>Only Tavern licenses issued before August 10, 2016, that do not fit the definition of a tavern as defined in section<br>12-47-103(38), C.R.S. may convert to a different license type.) Please pick one of the following choices:     |
| Son                                                                     | (a) I wish to convert my existing Tavern Liquor License #to a Lodging and Entertainment                                                                                                                                                                                                                                                    |
| l n                                                                     | Liquor License?                                                                                                                                                                                                                                                                                                                            |
| Tave                                                                    | (b) I wish to convert my existing Tavern Liquor License # to a to a                                                                                                                                                                                                                                                                        |
|                                                                         | Liquor License?                                                                                                                                                                                                                                                                                                                            |