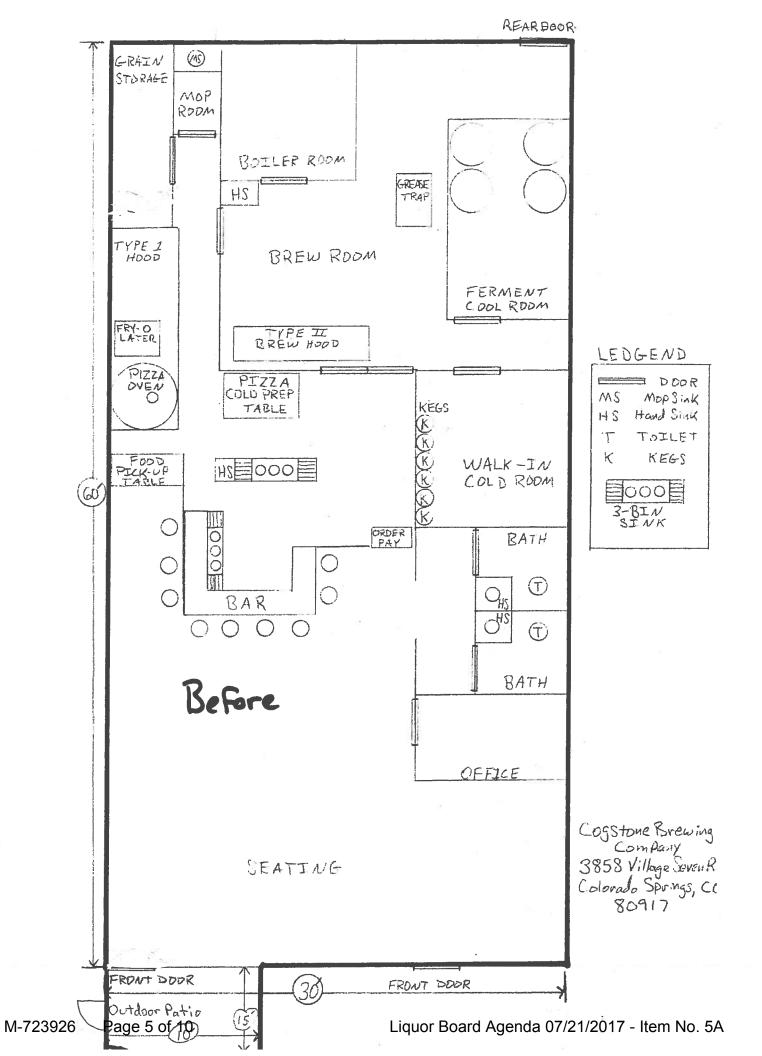

| Change of Manager                                                       | <ul> <li>8. Change of Manager or to Register the Manager of a Tavern, Hotel and Restaurant, Lodging &amp; Entertainment liquor license or licenses pursuant to section 12-47-301(8).</li> <li>(a) Change of Manager (attach Individual History DR 8404-I H/R, Tavern and Lodging &amp; Entertainment only) Former manager's name</li></ul> |
|-------------------------------------------------------------------------|--------------------------------------------------------------------------------------------------------------------------------------------------------------------------------------------------------------------------------------------------------------------------------------------------------------------------------------------|
|                                                                         | 9. Modification of Premises, Addition of an Optional Premises, or Addition of Related Facility<br>NOTE: Licensees may not modify or add to their licensed premises until approved by state and local authorities.                                                                                                                          |
|                                                                         | (a) Describe change proposed Expanding our dining area to the adjacent suite as well as the outdoor patio area.                                                                                                                                                                                                                            |
| al                                                                      |                                                                                                                                                                                                                                                                                                                                            |
| tion                                                                    |                                                                                                                                                                                                                                                                                                                                            |
| f Op<br>ility                                                           | (b) If the modification is temporary, when will the proposed change:                                                                                                                                                                                                                                                                       |
| n o<br>Fac                                                              | Start (mo/day/year) End (mo/day/year)                                                                                                                                                                                                                                                                                                      |
| ditic                                                                   | NOTE: THE TOTAL STATE FEE FOR TEMPORARY MODIFICATION IS \$300.00                                                                                                                                                                                                                                                                           |
| Modify Premises or Addition of Optional<br>Premises or Related Facility | (c) Will the proposed change result in the licensed premises now being located within 500 feet of any public or<br>private school that meets compulsory education requirements of Colorado law, or the principal campus of any<br>college, university or seminary?                                                                         |
| Premise<br>remises                                                      | (If yes, explain in detail and describe any exemptions that apply)Yes $\square$ No $ ot\!\!\!\!\!\!\!\!\!\!\!\!\!\!\!\!\!\!\!\!\!\!\!\!\!\!\!\!\!\!\!\!\!\!\!\!$                                                                                                                                                                           |
| Prei                                                                    | (d) Is the proposed change in compliance with local building and zoning laws?Yes $ ot\!\!\!\!\!\!\!\!\!\!\!\!\!\!\!\!\!\!\!\!\!\!\!\!\!\!\!\!\!\!\!\!\!\!\!\!$                                                                                                                                                                             |
| Aodify<br>P                                                             | (e) If this modification is for an additional Hotel and Restaurant Optional Premises or Resort Complex Related Facility, has the local authority authorized by resolution or ordinance the issuance of optional premises?                                                                                                                  |
| 2                                                                       |                                                                                                                                                                                                                                                                                                                                            |
|                                                                         | (f) Attach a diagram of the current licensed premises and a diagram of the proposed changes for the licensed premises.                                                                                                                                                                                                                     |
|                                                                         | (g) Attach any existing lease that is revised due to the modification.                                                                                                                                                                                                                                                                     |
|                                                                         | 10. Tavern Conversion                                                                                                                                                                                                                                                                                                                      |
| Tavern Conversion                                                       | (Note* Must be completed by August 10, 2017 as the Tavern conversion will no longer be permitted.<br>Only Tavern licenses issued before August 10, 2016, that do not fit the definition of a tavern as defined in section<br>12-47-103(38), C.R.S. may convert to a different license type.) Please pick one of the following choices:     |
| Son                                                                     | (a) I wish to convert my existing Tavern Liquor License #to a Lodging and Entertainment                                                                                                                                                                                                                                                    |
| l n                                                                     | Liquor License?                                                                                                                                                                                                                                                                                                                            |
| Tave                                                                    | (b) I wish to convert my existing Tavern Liquor License # to a to a                                                                                                                                                                                                                                                                        |
|                                                                         | Liquor License?                                                                                                                                                                                                                                                                                                                            |