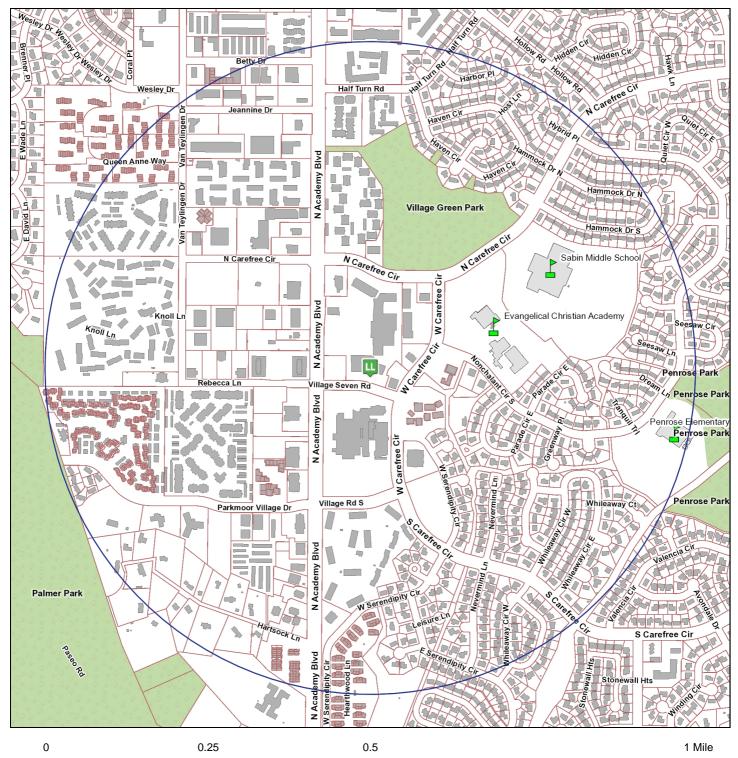

## **Liquor Survey Boundaries**

COGSTONE BREWING COMPANY, LLC d/b/a COGSTONE BREWING CO. 3858 VILLAGE SEVEN RD

#### The survey boundary is 0.5 miles from the establishment

Map Prepared: 6/23/2017 7:02 AM

Copyright © 2017 City of Colorado Springs on behalf of the Colorado Springs Utilities. All rights reserved. This work, and/or the data contained heron, may not be modified, republished, used to prepare derivative works or commercially exploited in any manner without the prior express written consent of the City of Colorado Springs. This work was prepared utilizing the best data available at the time of creation. Neither the City of Colorado Springs, the Colorado Springs Utilities, nor any of their employees makes any warranty, express or implied, or assumes any legal liability or responsibility for accuracy, completeness, or usefulness of any data contained hereon. The City of Colorado Springs, Colorado Springs Utilities, and their employees explicitly disclaim any responsibility for the data contained hereon.

## EXISTING SIMILAR LICENSES WITHIN BOUNDARY AREA

| <u>Business d/b/a</u>               | Business Address    | License Type       |             |
|-------------------------------------|---------------------|--------------------|-------------|
| 1) RINGO'S LOUNGE IN THE<br>VILLAGE | 3440 W CAREFREE CIR | Tavern             | 427.44 ft   |
| 2) C. J's SPORTS BAR                | 3535 N CAREFREE CIR | Tavern             | 673.18 ft   |
| 3) COPPERHEAD ROAD                  | 3330 N ACADEMY BLVD | Tavern             | 727.95 ft   |
| 4) LAS PALMITAS #2                  | 3589 N CAREFREE CIR | Hotel & Restaurant | 729.06 ft   |
| 5) CLUB Q                           | 3430 N ACADEMY BLVD | Hotel & Restaurant | 920.30 ft   |
| 6) KING PIN, INC.                   | 3410 N ACADEMY BLVD | Tavern             | 1,253.27 ft |
| 7) RAWKUS                           | 3506 N ACADEMY BLVD | Tavern             | 1,306.49 ft |