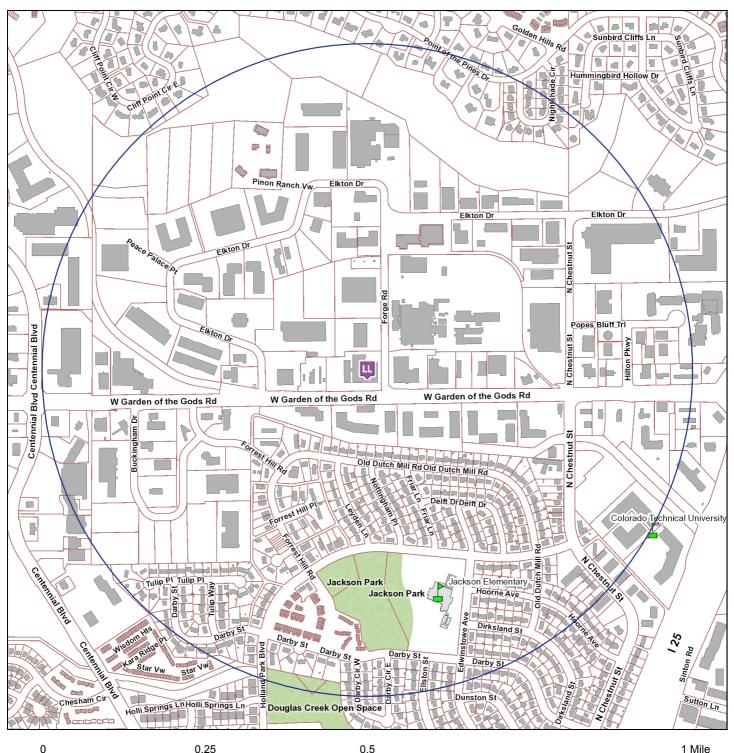

see pursuant to C.R.S. §12-47-307.

VIII. Pursuant to Local Rule 6.01 neighborhood boundaries have been established, and a listing of existing licenses of a similar type that are within the established boundary area for the proposed establishment and boundary map are attached.

ON BEHALF OF THE LOCAL LICENSING AUTHORITY done April 3, 2017.

FOR THE CITY OF COLORADO SPRINGS LIQUOR AND BEER LICENSING BOARD

and Bollow

By: Sarah B. Johnson City Clerk

Direct questions regarding this notice and hearing to Lee McRae at 719-385-5106.

N-32027

2

Page 7 of 10 Liquor Board Agenda 4/21/2017 - Item No. 7C; 5/5/17 - Item No. 5A; 06/02/2017 - Item No. 5A; 06/16/2017 - Item No. 5A; 07/21/2017 - Item No. 6A

# Liquor Survey Boundaries

SODA POPS CO, LLC d/b/a JP FIZZY'S 808 W GARDEN OF THE GODS RD





#### The survey boundary is 0.5 miles from the establishment

Map Prepared: 3/29/2017 7:42 AM

Copyright © 2017 City of Colorado Springs on behalf of the Colorado Springs Utilities. All rights reserved. This work, and/or the data contained heron, may not be modified, republished, used to prepare derivative works or commercially exploited in any manner without the prior express written consent of the City of Colorado Springs. This work was prepared utilizing the best data available at the time of creation. Neither the City of Colorado Springs, the Colorado Springs Utilities, nor any of their employees makes any warranty, express or implied, or assumes any legal liability or responsibility for accuracy, completeness, or usefulness of any data contained hereon. The City of Colorado Springs,