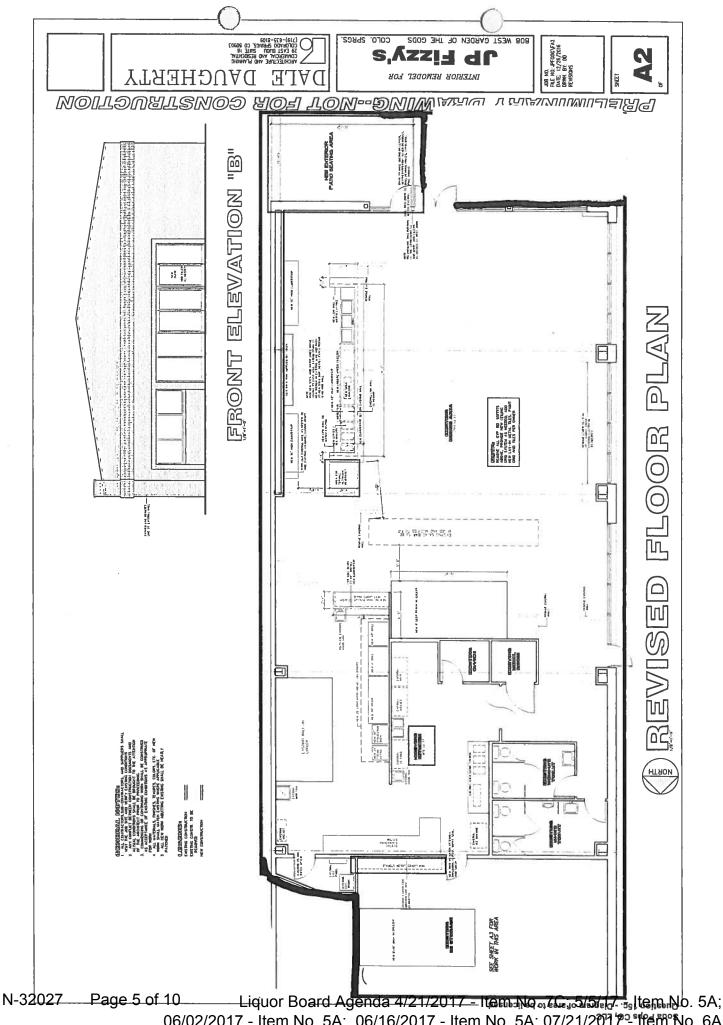

| Sears     | Peter      | Equity investment | 5.00%      |
| n/a                                  | Kuhns     | Thomas     | Equity investment | 2.50%      |
| n/a                                  | Meinholz  | Ronald     | Consulting        | 2.00%      |
| n/a                                  | Meinholz  | Lucinda    | Consulting        | 2.00%      |
| Total Equity from Other Stakeholders |           |            |                   |            |

| n/a                          | Meinholz | Jason | Applicant | 60.80% |
|------------------------------|----------|-------|-----------|--------|
| n/a                          | Meinholz | Errol | Applicant | 15.20% |
| Total Equity from Applicants |          |       |           | 76.00% |

**Total Equity** 

100.00%



06/02/2017 - Item No. 5A; 06/16/2017 - Item No. 5A; 07/21/2017 - Item No. 6A

| BEFORE THE COLORADO SPRINGS LIQUOR AND<br>BEER LICENSING BOARD<br>CITY OF COLORADO SPRINGS, STATE OF COLORADO<br>Address: 107 North Nevada Avenue<br>Council Chambers, City Hall<br>Colorado Springs, CO 80903 | CITY CLERK'S OFFICE<br>2017 APR - 5 P 12: 23 |
|----------------------------------------------------------------------------------------------------------------------------------------------------------------------------------------------------------------|----------------------------------------------|
| IN THE MATTER OF:<br>Soda Pops Co, LLC d/b/a<br>JP Fizzy's<br>808 W. Garden of the Gods Road<br>Colorado Springs, CO 80907<br>Mailing Address:<br>4111 Eminence Drive<br>Colorado Springs, CO 80922