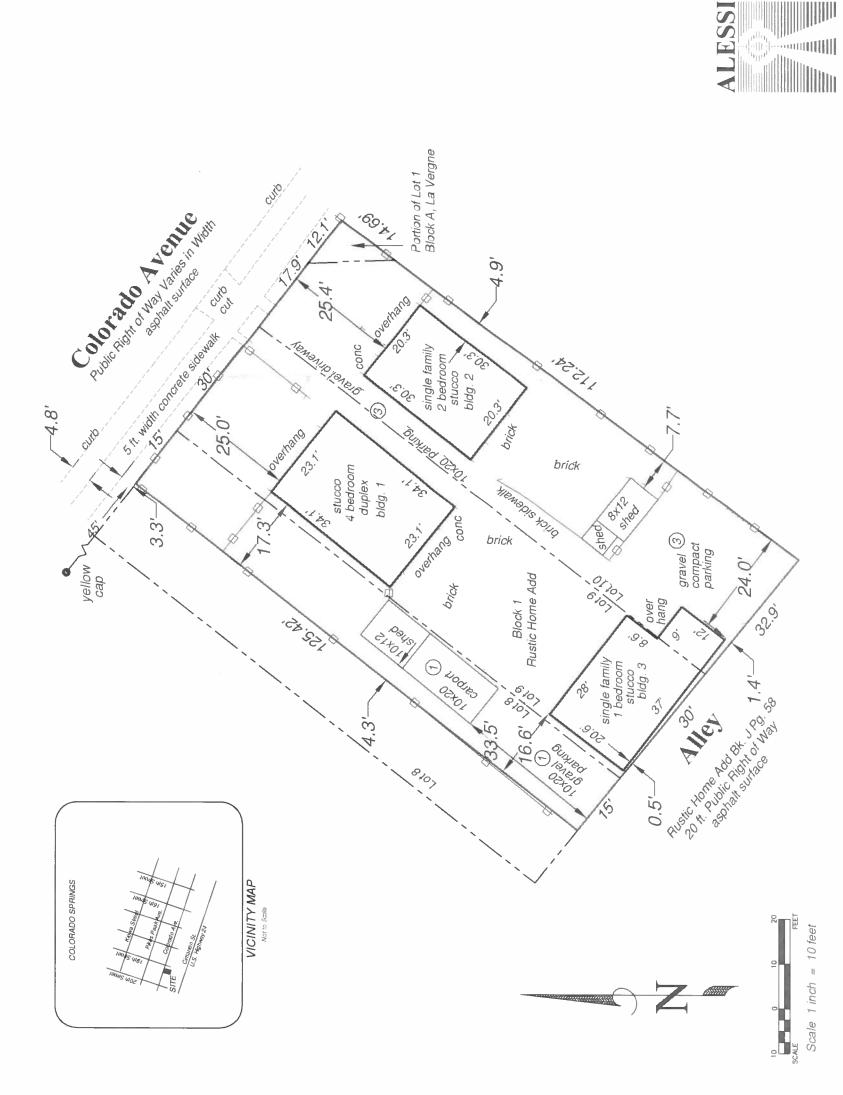

# Nonuse Variance

Lots 9 and 10 and Easterly Half of Lot 8, Block 1, in the Rustic Home Addition and Lot 1, except the Easterly 29 feet, Block A in La Vergne, City of Colorado

### Legal Description:

Parcel A:

Lots 9 and 10 and the Easterly Half of Lot 8 in Block 1 in the Rustic Heme Addition,
County of El Paso, State of Colorado, as recorded in the Office of the El Paso County
Clerk Recorder, in Plat Book J at Page 89, dated May 9, 1901.

Parcel B:

Lot 1, Except the Easterly 29 feet thereof, in Block A in La Vergne,
County of El Paso, State of Colorado, State of Colorado, as recorded in the Office of the
El Paso County Clerk Recorder, in Plat Book A at Page 165, dated January 11, 1889.

Address: 1907 W. Colorado Avenue

City File Number: WR NV 17-00

Parcel Number: 7411427003

Zone District: C-5 Intermediate Business

Building Size: Bldg. 1. Dwalling Size(roatprint) = 782 SqF1
Duplex 4 bedrooms 9,643 sq.ft. Project Size:

Height = 19.3 ft.

Holght = 17.2 ft. Bidg. 2. Dwelling Size(footprint) = 600 SqFt Single Family 2 bedrooms

Bidg. 3. Dwelling Size(factorint) = 590 SqFt Single Family 1 bedroom

**Building Setbacks:** 

Bidg, 3 = Rear vetback 0.5 ft.
Bidg, 3 = Side setback 4.3 & 16.6 ft.
Bidg, 1 &2 = Front Serback 2.5 ft.
Bidg, 1 = Side Setback = 17.3 ft.
Bidg, 2 = Side Setback = 4.9 ft.

Offstreet Parking:

Bidg, 1 = 3 parking spaces Bidg, 2 = 3 parking spaces Bidg, 3 = 2 parking space

Total Lot Size = 9,643 Sq Ft Total Lot Coverage = 20.5% Lot Coverage:

File # WR NV 17-00

Tele, 719/540-8832 ALESSI and ASSOCIATES, Inc. Appraisers - Engineers - Surveyors 2959 Broadmoor Valley Road, Suite C Tele. 719/5 Colorado Springs, CO 80906 Fax 719/5

Portion of Southeast 1,4 Section 11, Township 14 South, Range 57 Wast 6th Principle Meridian, El Paso County, Colorado

Non Use Variance

1907 W. Colorado Avenue Job No.171241

Date 04-27-2017