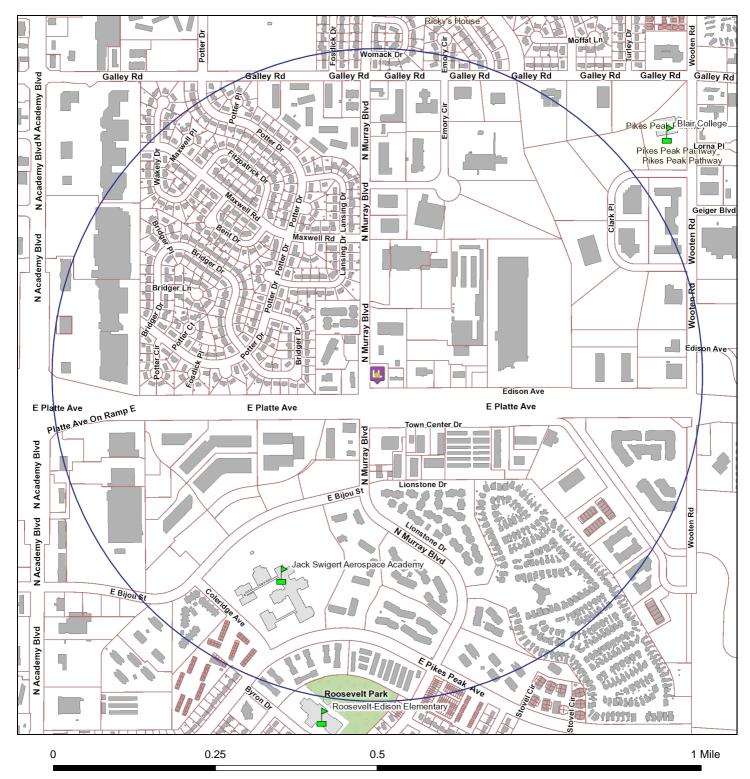

## **Liquor Survey Boundaries**

SELEE LLC d/b/a MILE HIGH CONVENIENCE 515 N MURRAY BLVD

OFFICE OF THE CITY CLERK

License ID: 32113

The survey boundary is 0.5 miles from the establishment

Map Prepared: 4/12/2017 12:03 PM

## **EXISTING SIMILAR LICENSES WITHIN BOUNDARY AREA**

| Business d/b/a            | Business Address  | <u>License Type</u>  |           |
|---------------------------|-------------------|----------------------|-----------|
| 1) SHELL                  | 4270 E PLATTE AVE | 3.2 Beer Off Premise | 397.58 ft |
| 2) 7-ELEVEN STORE #27082A | 450 N MURRAY BLVD | 3.2 Beer Off Premise | 665.73 ft |
| 3) KWIK STOP              | 425 N MURRAY BLVD | 3.2 Beer Off Premise | 777.36 ft |
| 4) WALMART MARKET #3083   | 665 N MURRAY BLVD | 3.2 Beer Off Premise | 954.82 ft |