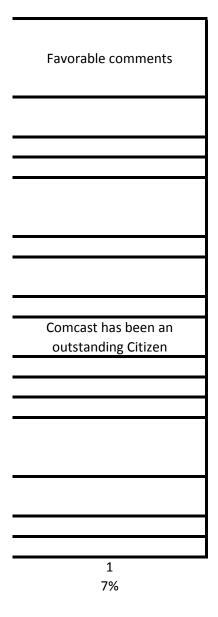

#### 2015 Summary of Comments Received by Email

|           |                         | -                                    |                                    |
|-----------|-------------------------|--------------------------------------|------------------------------------|
| Date      | # of emails<br>received | reject franchise<br>agreement & fees | vote to decrease rates for Seniors |
| 7/14/2015 | 1                       |                                      |                                    |
| 7/15/2015 | 3                       | 3 2                                  |                                    |
| 7/16/2015 | 2                       |                                      |                                    |
| 7/21/2015 | 2                       |                                      |                                    |
| 7/22/2015 | 1                       | 1                                    |                                    |
| 7/23/2015 | 5                       | 2                                    | 1                                  |
| 7/24/2015 | 1                       | 1                                    |                                    |
| 7/27/2015 | 1                       |                                      |                                    |
| 7/29/2015 | 3                       | 3                                    |                                    |
| 7/30/2015 | 1                       |                                      |                                    |
| 7/31/2015 | 1                       |                                      |                                    |
| 8/1/2015  | 1                       |                                      |                                    |
| 8/4/2015  | 1                       | 1                                    |                                    |
| 8/5/2015  | 3                       | 2                                    | 1                                  |
| 8/9/2015  | 1                       |                                      |                                    |
| 8/10/2015 | 1                       |                                      |                                    |
| 8/11/2015 | 2                       | 1                                    |                                    |
| 8/12/2015 | 1                       |                                      |                                    |
| 8/13/2015 | 2                       | 1                                    |                                    |
| 8/14/2015 | 1                       | 1                                    |                                    |
| 8/16/2015 | 1                       | 1                                    |                                    |
| 8/18/2015 | 1                       | 1                                    |                                    |
| 8/24/2015 | 1                       | 1 1                                  |                                    |
|           |                         |                                      |                                    |
|           |                         |                                      |                                    |
|           |                         | 13                                   | 4                                  |

37

11%

35%