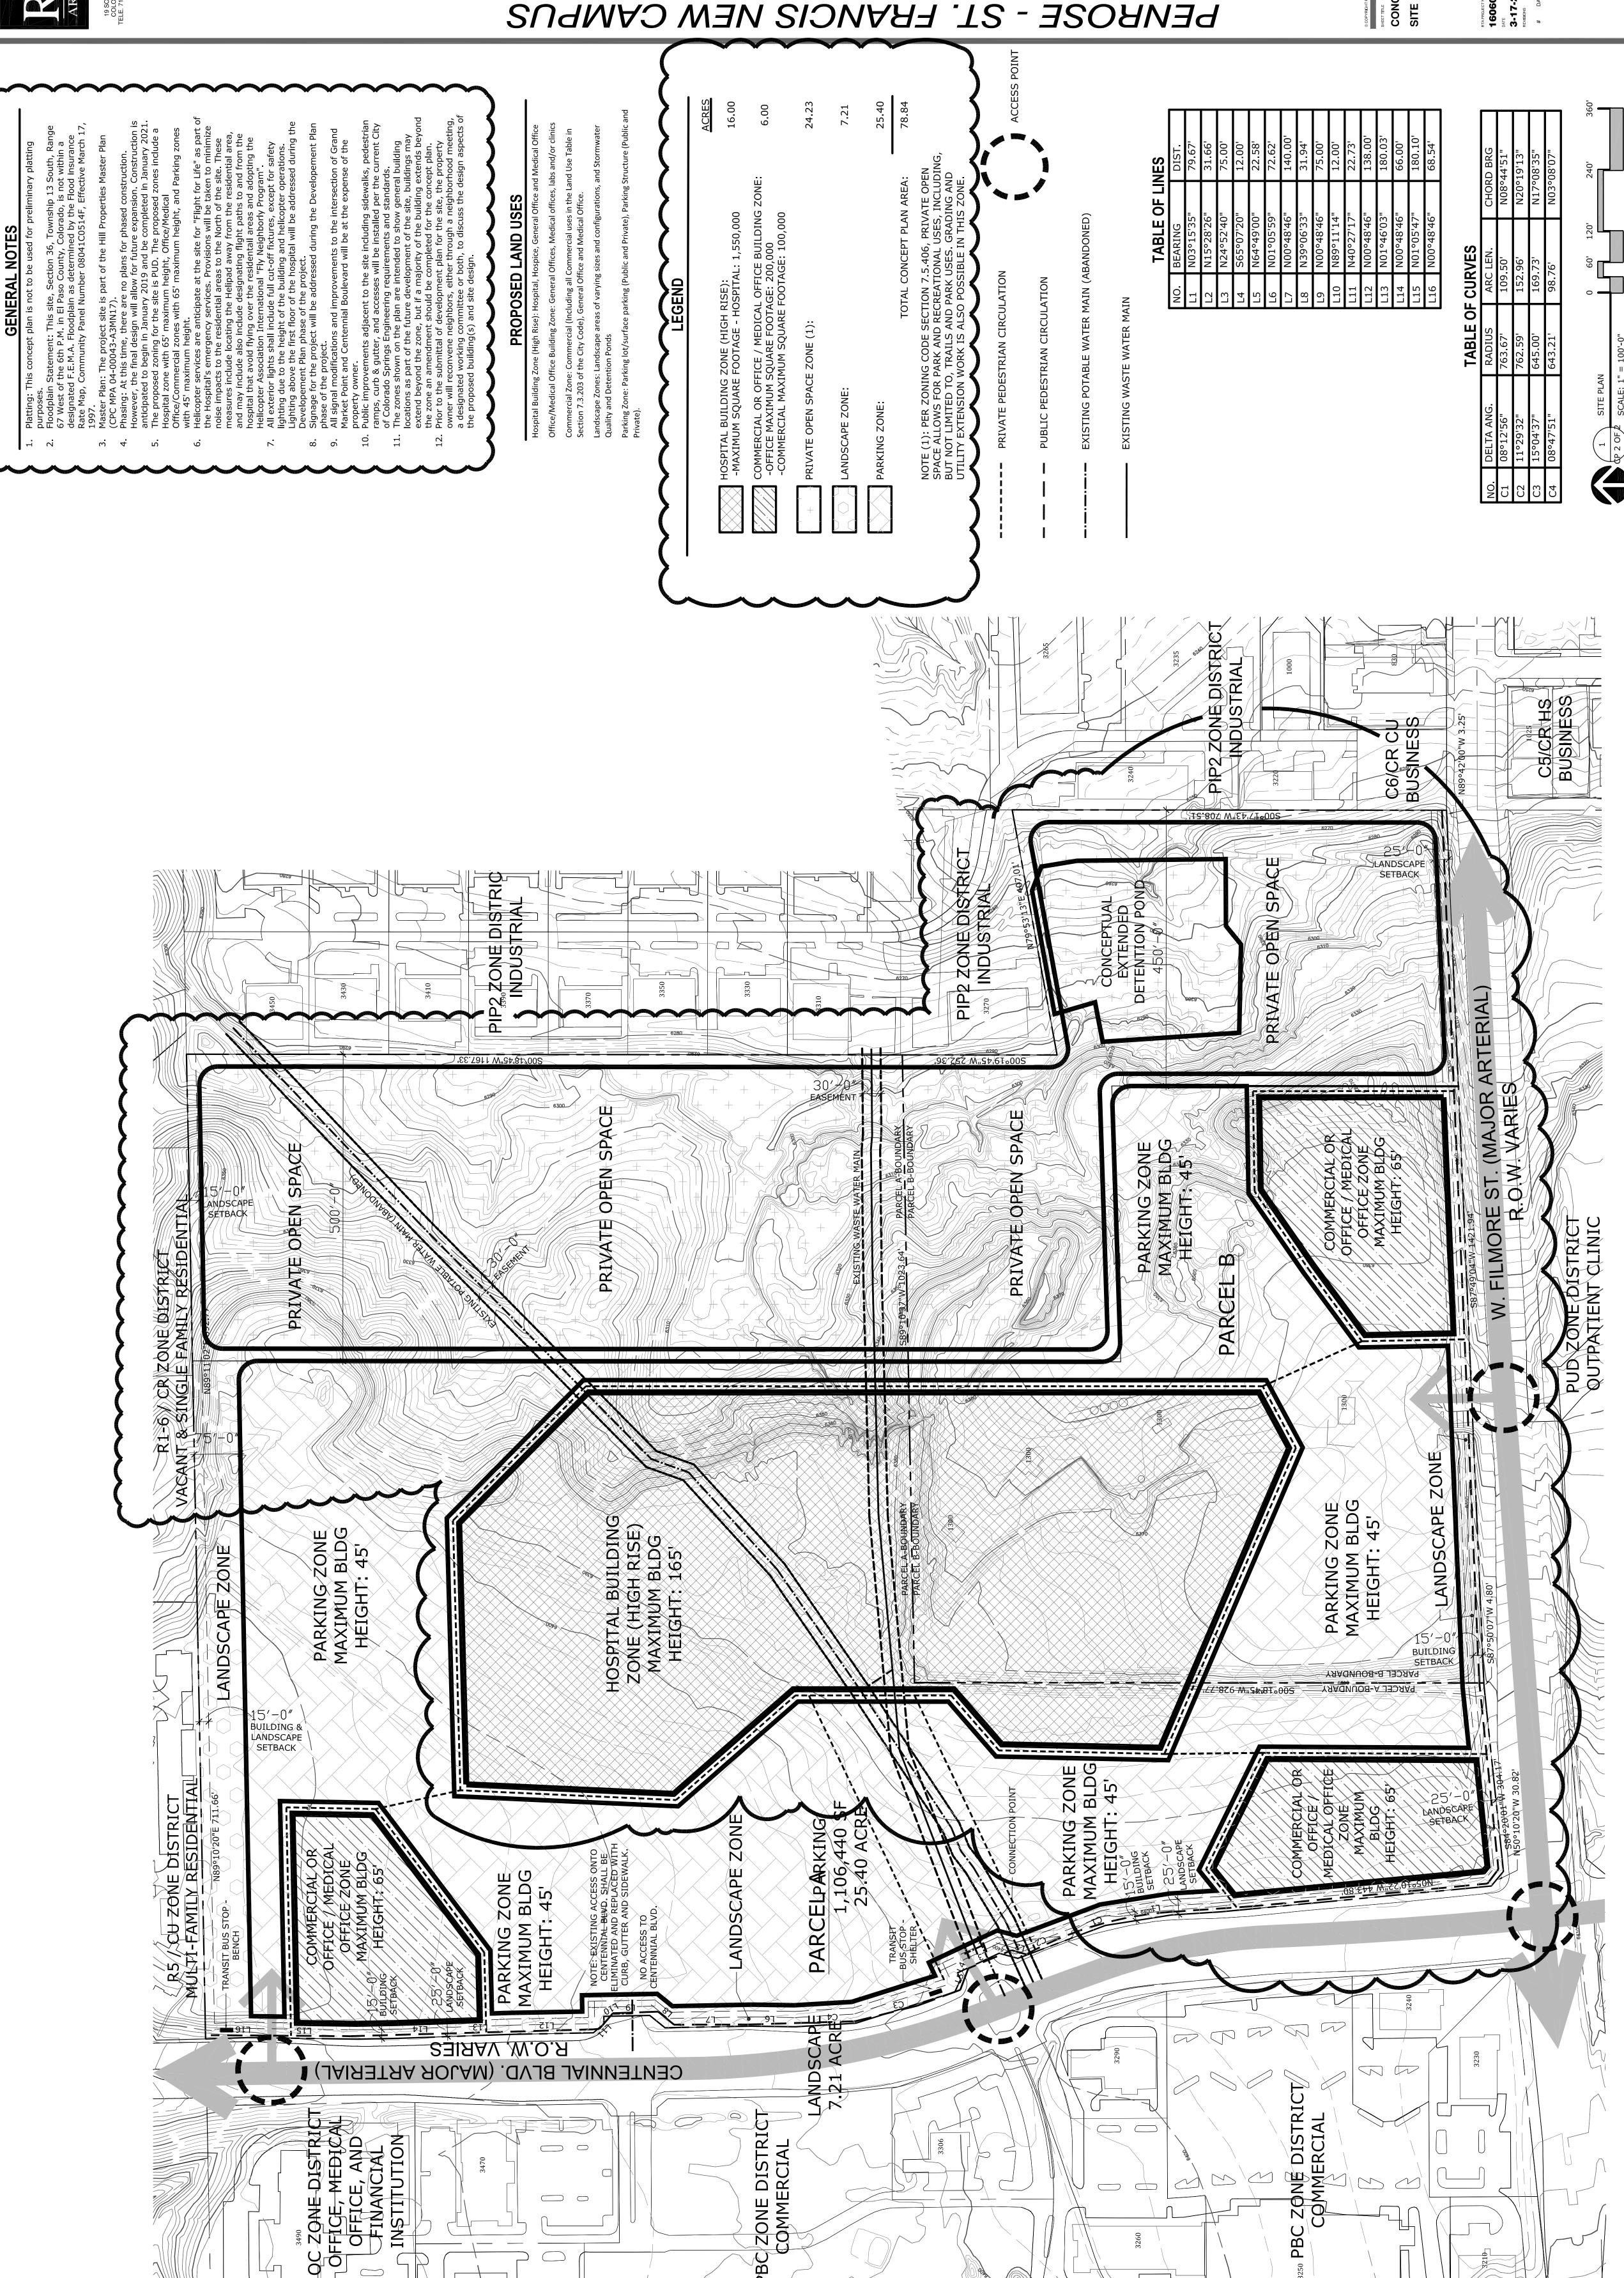

FIGURE 6 - Concept Plan Amendment Hill Property - Penrose/St. Francis

EBIDM: WHERSONIBHECKENHIDGE T/05010/1000000 DBH SONTH PARCET CONCEDT PLANI00AWORK/1000.00\_CP-10F2.DMG 10 MRR 5017-4:37PM XBEES:

NSER/PW: MPIERSON/BRECKENRIDGE L:\02016\16060.00 PRH SOUTH PARCEL CONCEPT PLAN\00AWORK\16060.00 CP-20F2.DWG 17 MAR 2017 - 2:35PM XREFS: