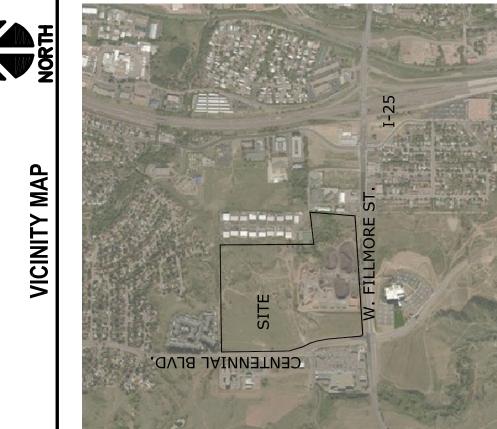

COLORADO SPRINGS, CO 80907

NORTHEAST CORNER OF CENTENNIAL BLVD. & W. FILLMORE ST.

PENROSE - ST. FRANCIS NEW CAMPUS

ST. FRANCIS HEALTH SERVICES

RTA ARCHITECTS
19 SOUTH TEJON STREET, SUITE 300
COLORADO SPRINGS, CO 80903