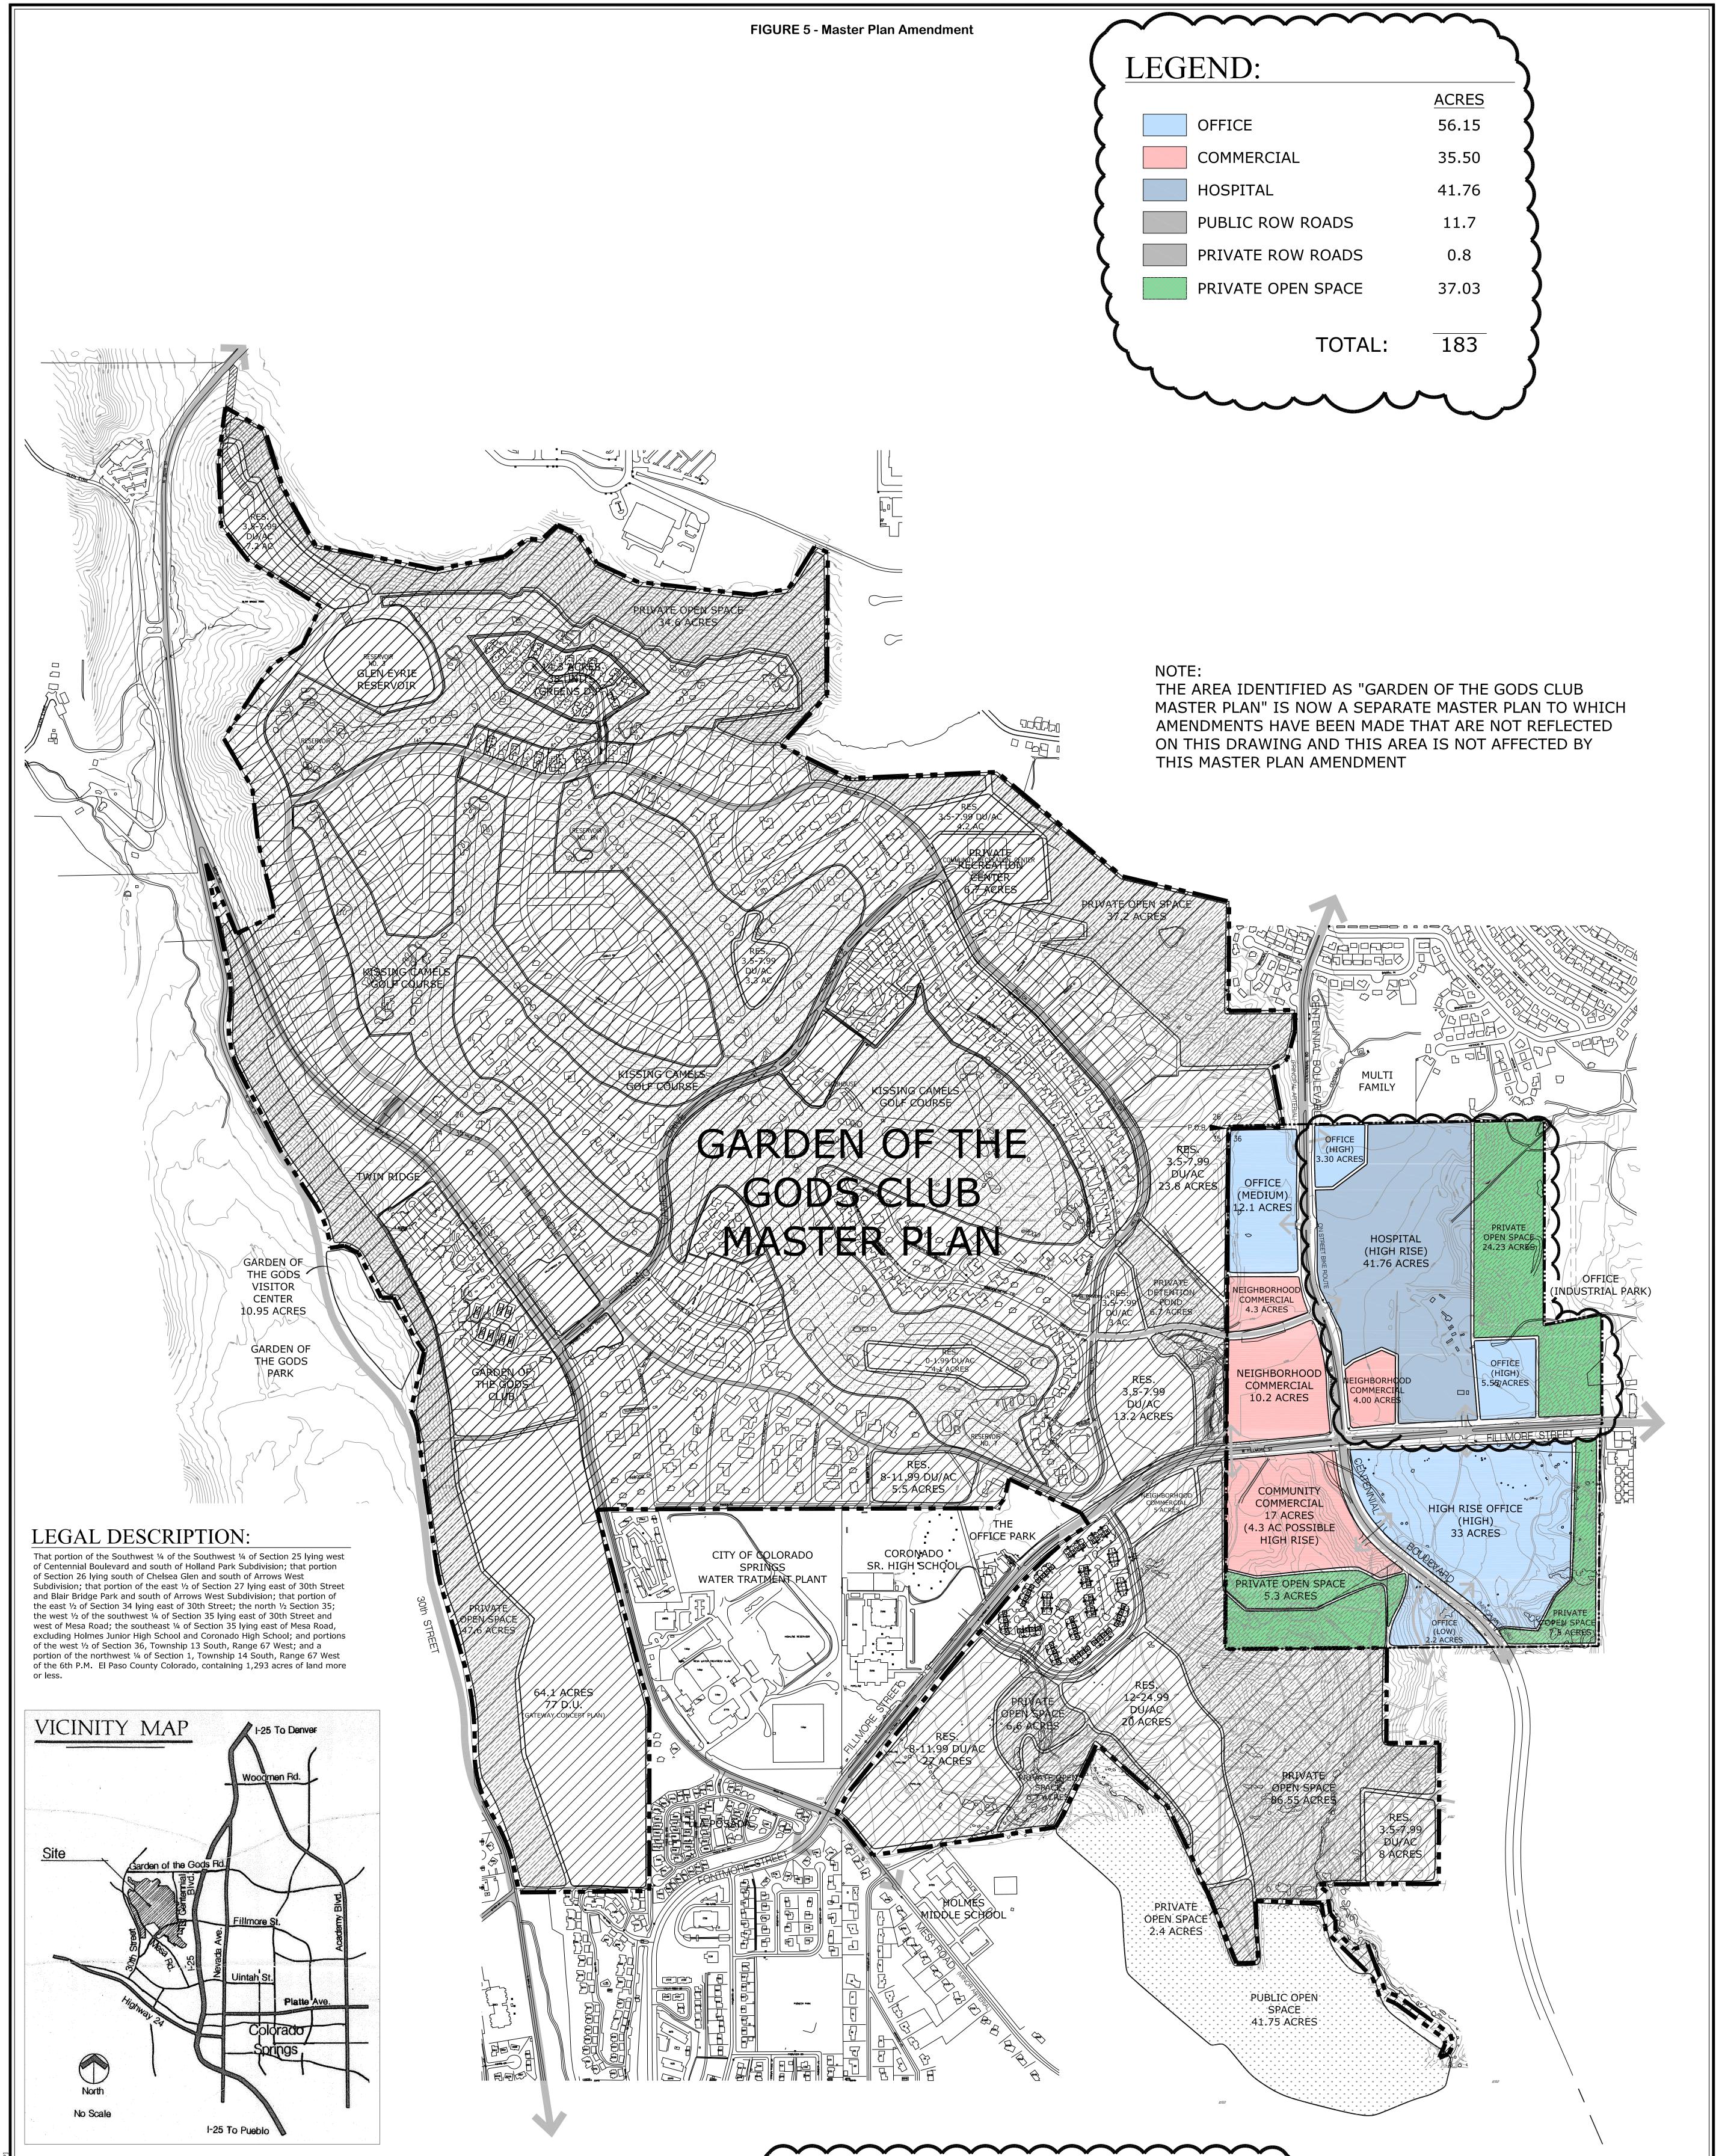

|                                     | File Number:            | Approval Date: | Amendment:                                                                                                                                                                                   | ] )            |             |                                                                                  |
|-------------------------------------|-------------------------|----------------|----------------------------------------------------------------------------------------------------------------------------------------------------------------------------------------------|----------------|-------------|----------------------------------------------------------------------------------|
| HILL PROPERTIES                     | CPC MPA 04-00043-A1MN14 | Oct. 14, 2014  | 37.3 Acres of General Industry & 11 acres of Neighborhood<br>Commercial changed to 12.5 acres General Industrial, 19 acres<br>Neighborhood Commercial, & 15.3 acres Office. The 2.7 acres of |                |             |                                                                                  |
|                                     | CPC MPA 04-00043-A2MN15 | Nov. 24, 2015  | Private Open Space remains unchanged.<br>12.5 acres General Industrial, 19 acres Neighborhood                                                                                                |                |             |                                                                                  |
| AMENDED MASTER PLAN                 |                         |                | Commercial, 15.3 acres Office and 2.7 acres of Private Open<br>Space revised to 36.55 acres Hospital (High Rise), 8.5 acres<br>Community Commercial and 6.0 acres Office (High).             | NORTH          |             | RTA ARCHITECTS<br>19 SOUTH TEJON STREET, SUITE 300<br>COLORADO SPRINGS, CO 80903 |
| <b>HILL DEVELOPMENT CORPORATION</b> | CPC MPA 04-00043-A3MN17 | xxxxxx, 2017   | 27.79 acre parcel to the south of Hospital property added to development. 36.55 acres Hospital (High Rise), 8.5 acres Community Commercial and 6.0 acres Office (High) revised to            |                | ' 1200'<br> | (P) 719-471-7566<br>(F) 719-471-1174<br>CONTACT: PAUL REU                        |
|                                     |                         |                | 41.76 acres Hospital (High Rise), 4.0 acres Community<br>Commercial, 8.85 acres Office (High) and 24.23 acres Private<br>Open Space.                                                         | SCALE 1"=400   |             | Date: 3-17-2017                                                                  |
| COLORADO SPRINGS, COLORADO          |                         |                |                                                                                                                                                                                              | J SCALE I -400 |             | PAGE 1 OF 1                                                                      |
|                                     |                         |                |                                                                                                                                                                                              |                |             | CPC MPA 04-00043-A3MN17                                                          |