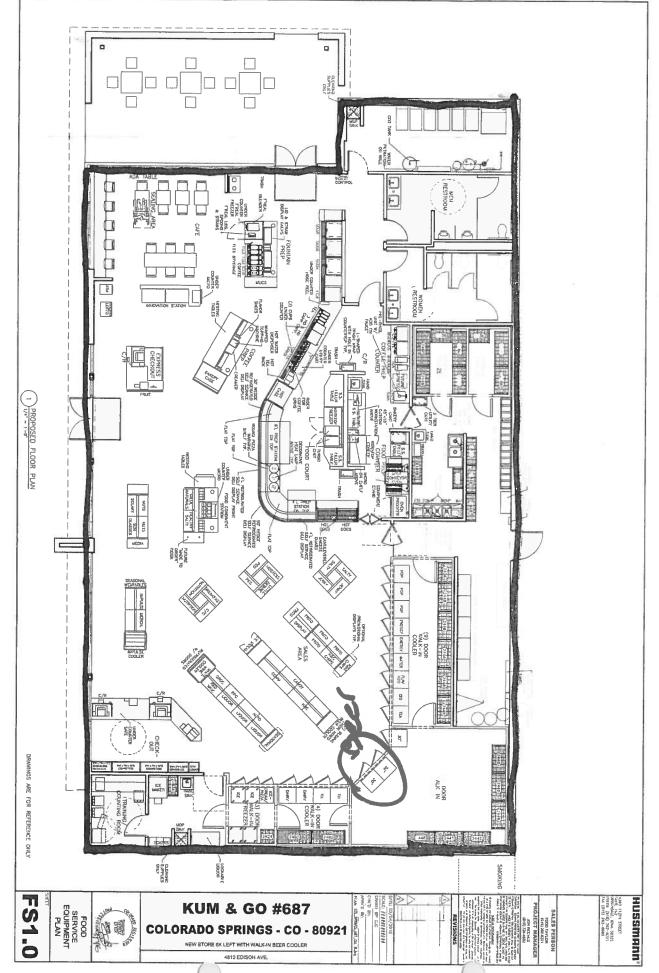

0

Page 2 - City of Colorado Springs – Alcohol Beverage License Application

(

Rev 08/10/2016

30 South Nevada Avenue, Suite 101, Colorado Springs, CO 80903 • TEL 719-385-5901 • FAX 719-385-5114 • www.coloradosprings.gov/liquor