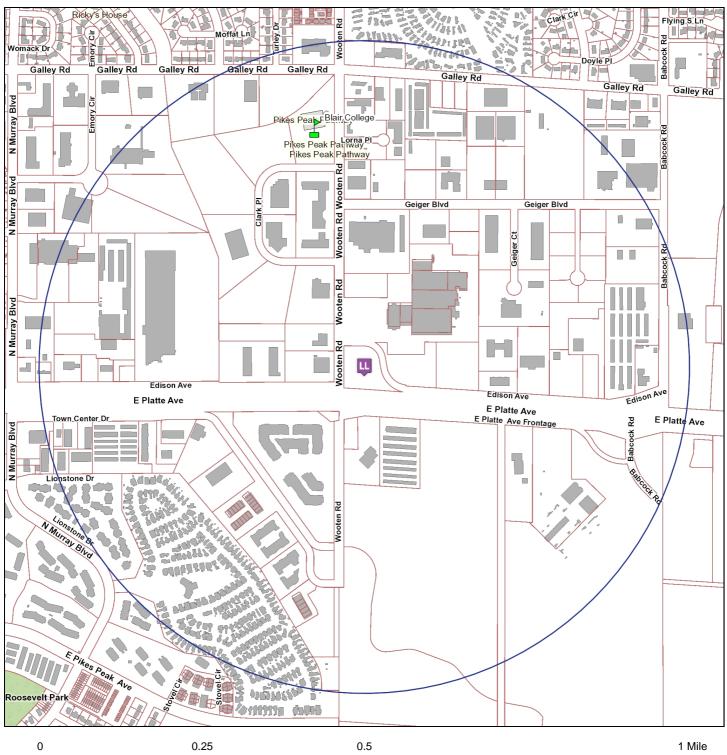

0

Page 2 - City of Colorado Springs – Alcohol Beverage License Application

(

Rev 08/10/2016

30 South Nevada Avenue, Suite 101, Colorado Springs, CO 80903 • TEL 719-385-5901 • FAX 719-385-5114 • www.coloradosprings.gov/liquor