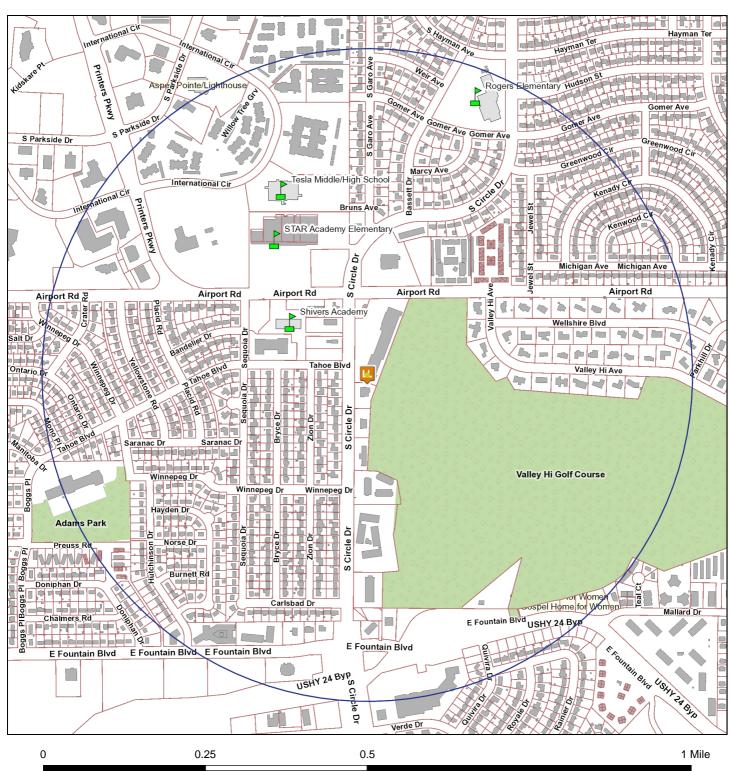

# **Liquor Survey Boundaries**

LA PALAPA BAR & GRILL, LLC d/b/a LA PALAPA 525 S CIRCLE DR

#### OFFICE OF THE CITY CLERK

License ID: 31720

The survey boundary is 0.5 miles from the establishment

Map Prepared: 2/21/2017 3:30 PM

Copyright @ 2017 City of Colorado Springs on behalf of the Colorado Springs Utilities. All rights reserved. This work, and/or the data contained heron, may not be modified, republished, used to prepare derivative works or commercially exploited in any manner without the prior express written consent of the City of Colorado Springs. This work was prepared utilizing the best data available at the time of creation. Neither the City of Colorado Springs Utilities, nor any of their employees makes any warranty, express or implied, or assumes any legal liability or responsibility for accuracy, completeness, or usefulness of any data contained hereon. The City of Colorado Springs Utilities, and their employees explicitly disclaim any responsibility for the data contained hereon.

### **EXISTING SIMILAR LICENSES WITHIN BOUNDARY AREA**

| Business d/b/a           | Business Address | <u>License Type</u>   |             |
|--------------------------|------------------|-----------------------|-------------|
| 1) CLUB LA CASOTA        | 430 S CIRCLE DR  | Hotel & Restaurant    | 515.82 ft   |
| 2) VETERANS SOCIAL CLUB  | 2525 AIRPORT RD  | Tavern                | 710.72 ft   |
| 3) VALLEY HI PUB & GRILL | 610 S CHELTON RD | Hotel & Restaurant w/ | 2,537.12 ft |