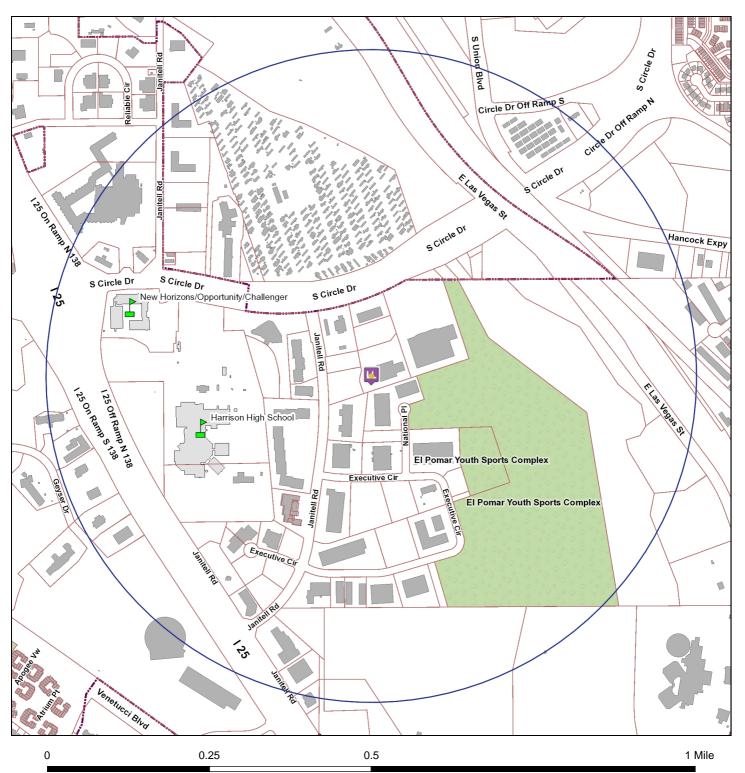

# **Liquor Survey Boundaries**

YI & CHOI, INC d/b/a BADA JAPANESE RESTAURANT 2777 JANITELL RD

#### The survey boundary is 0.5 miles from the establishment

Map Prepared: 1/10/2017 1:25 PM

Copyright © 2017 City of Colorado Springs on behalf of the Colorado Springs Utilities. All rights reserved. This work, and/or the data contained heron, may not be modified, republished, used to prepare derivative works or commercially exploited in any manner without the prior express written consent of the City of Colorado Springs. This work was prepared utilizing the best data available at the time of creation. Neither the City of Colorado Springs, the Colorado Springs Utilities, nor any of their employees makes any warranty, express or implied, or assumes any legal liability or responsibility for accuracy, completeness, or usefulness of any data contained hereon. The City of Colorado Springs, Colorado Springs Utilities, and their employees explicitly disclaim any responsibility for the data contained hereon.

## EXISTING SIMILAR LICENSES WITHIN BOUNDARY AREA

|    | Business d/b/a                              | Business Address | License Type       |             |
|----|---------------------------------------------|------------------|--------------------|-------------|
| 1) | HOTEL ELEGANTE CONFERENCE<br>& EVENT CENTER | 2886 S CIRCLE DR | Hotel & Restaurant | 2,404.45 ft |
| 2) | CHUCK E. CHEESE                             | 2925 GEYSER DR   | Beer & Wine        | 2,424.25 ft |
| 3) | BUFFALO WILD WINGS                          | 2905 GEYSER DR   | Hotel & Restaurant | 2,447.20 ft |
| 4) | OUTBACK STEAKHOUSE #617                     | 2825 GEYSER DR   | Hotel & Restaurant | 2,480.69 ft |
| 5) | CARRABBA'S ITALIAN GRILL -<br>#602          | 2815 GEYSER DR   | Hotel & Restaurant | 2,500.73 ft |
| 6) | RESIDENCE INN                               | 2765 GEYSER DR   | Hotel & Restaurant | 2,527.48 ft |