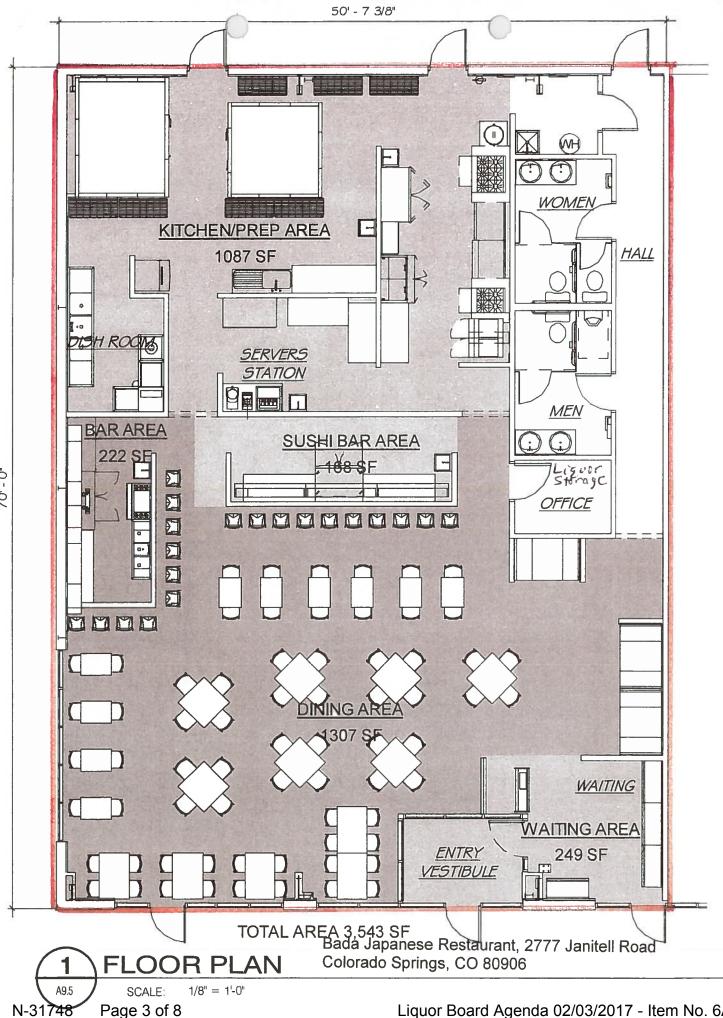

Page 2 - City of Colorado Springs - Alcohol Beverage License Application

Rev 08/10/2016

No 34 748 vada Page, 200 181, Colorado Springs, CO 80903 • TEL 719-38 - 1900 Pr Board & 5 - 10 - 38 - 1900 - 6A

70' - 0"