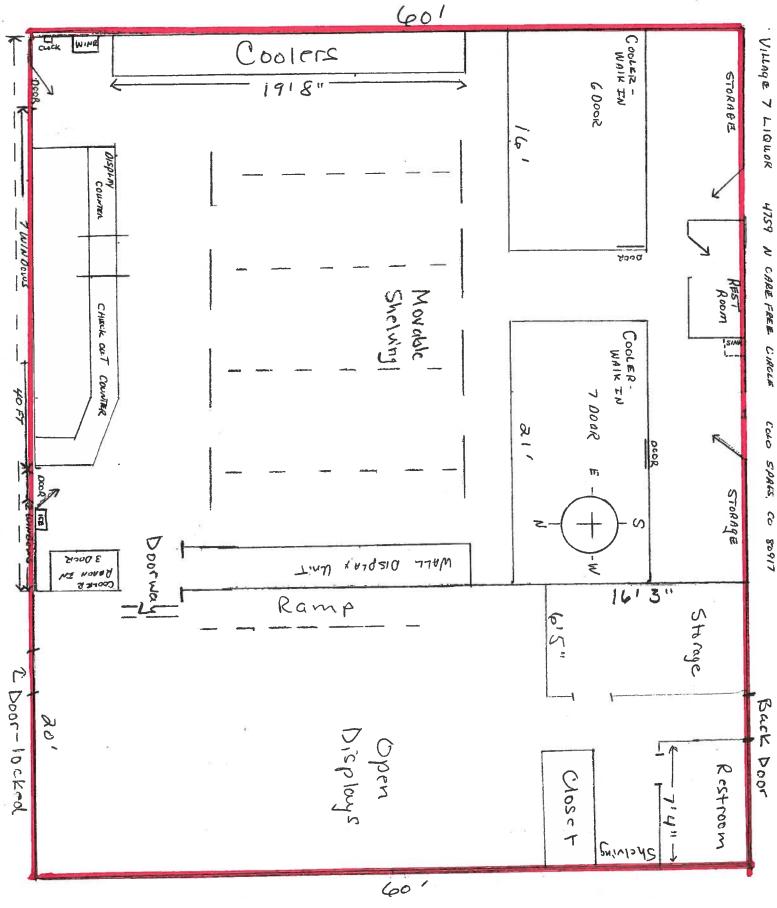

DR 8442 (09/21/16) Page 4

| Change of Manager                                                       | <ul> <li>8. Change of Manager or to Register the Manager of a Tavern, Hotel and Restaurant, Lodging &amp; Entertainment liquor license or licenses pursuant to section 12-47-301(8).</li> <li>(a) Change of Manager (attach Individual History DR 8404-I H/R, Tavern and Lodging &amp; Entertainment only) Former manager's name</li></ul> |
|-------------------------------------------------------------------------|--------------------------------------------------------------------------------------------------------------------------------------------------------------------------------------------------------------------------------------------------------------------------------------------------------------------------------------------|
|                                                                         | 9. Modification of Premises, Addition of an Optional Premises, or Addition of Related Facility                                                                                                                                                                                                                                             |
|                                                                         | NOTE: Licensees may not modify or add to their licensed premises until approved by state and local authorities.                                                                                                                                                                                                                            |
|                                                                         | (a) Describe change proposed Add 1200 square feet to leased premises                                                                                                                                                                                                                                                                       |
|                                                                         | (a) Describe change proposed                                                                                                                                                                                                                                                                                                               |
| nal                                                                     |                                                                                                                                                                                                                                                                                                                                            |
| tioi                                                                    |                                                                                                                                                                                                                                                                                                                                            |
| lity Op                                                                 | (b) If the modification is temporary, when will the proposed change:                                                                                                                                                                                                                                                                       |
| of<br>acil                                                              | Start (mo/day/year) End (mo/day/year)                                                                                                                                                                                                                                                                                                      |
| ion<br>d F                                                              | NOTE: THE TOTAL STATE FEE FOR TEMPORARY MODIFICATION IS \$300.00                                                                                                                                                                                                                                                                           |
| ldit<br>ate                                                             |                                                                                                                                                                                                                                                                                                                                            |
| es or Addition of Op<br>s or Related Facility                           | (c) Will the proposed change result in the licensed premises now being located within 500 feet of any public or<br>private school that meets compulsory education requirements of Colorado law, or the principal campus of any<br>college, university or seminary?                                                                         |
| nise                                                                    | (If yes, explain in detail and describe any exemptions that apply)Yes 🗆 No 🗹                                                                                                                                                                                                                                                               |
| / Premise<br>Premises                                                   | (d) Is the proposed change in compliance with local building and zoning laws?                                                                                                                                                                                                                                                              |
| Modify Premises or Addition of Optional<br>Premises or Related Facility | (e) If this modification is for an additional Hotel and Restaurant Optional Premises or Resort Complex Related<br>Facility, has the local authority authorized by resolution or ordinance the issuance of optional premises?<br>                                                                                                           |
|                                                                         |                                                                                                                                                                                                                                                                                                                                            |
|                                                                         | (f) Attach a diagram of the current licensed premises and a diagram of the proposed changes for the<br>licensed premises.                                                                                                                                                                                                                  |
|                                                                         | (g) Attach any existing lease that is revised due to the modification.                                                                                                                                                                                                                                                                     |
|                                                                         | 10. Tavern Conversion                                                                                                                                                                                                                                                                                                                      |
| Tavern Conversion                                                       | (Note* Must be completed by August 10, 2017 as the Tavern conversion will no longer be permitted.<br>Only Tavern licenses issued before August 10, 2016, that do not fit the definition of a tavern as defined in section<br>12-47-103(38), C.R.S. may convert to a different license type.) Please pick one of the following choices:     |
| NV(                                                                     |                                                                                                                                                                                                                                                                                                                                            |
| ပိ                                                                      | (a) I wish to convert my existing Tavern Liquor License #to a Lodging and Entertainment                                                                                                                                                                                                                                                    |
| ern                                                                     | Liquor License?                                                                                                                                                                                                                                                                                                                            |
| avi                                                                     | (b) I wish to convert my existing Tavern Liquor License # to ato                                                                                                                                                                                                                                                                           |
| -                                                                       | Liquor License?                                                                                                                                                                                                                                                                                                                            |
|                                                                         |                                                                                                                                                                                                                                                                                                                                            |