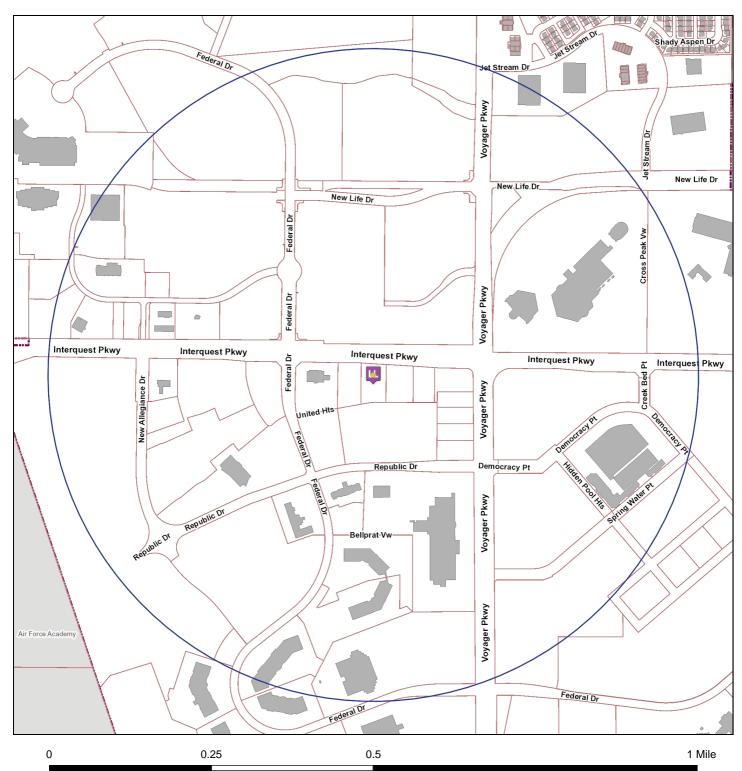

THIS APPLICATION MUST BE FULLY COMPLETE, WITH APPLICABLE FEES AND ALL REQUIRED ATTACHMENTS.
Return fully completed applications to the City Clerk's Office, 30 S. Nevada Avenue, Suite 101, 80903.

|                                                                                                                                                                                                                                                                                                                                                                                            | ·                                                                    |                                   | •                                   | •                          | •                                                         |  |
|--------------------------------------------------------------------------------------------------------------------------------------------------------------------------------------------------------------------------------------------------------------------------------------------------------------------------------------------------------------------------------------------|----------------------------------------------------------------------|-----------------------------------|-------------------------------------|----------------------------|-----------------------------------------------------------|--|
| NEW LICENSE TRANSFER OF OWNERSHIP                                                                                                                                                                                                                                                                                                                                                          |                                                                      |                                   |                                     |                            |                                                           |  |
| Type of License applying for (Check One)                                                                                                                                                                                                                                                                                                                                                   |                                                                      |                                   |                                     |                            |                                                           |  |
| ☐ Distillery Pub ☐ Vintner ☐ Retail Liquor Store* ☐ Liquor I ☐ Lodging & Entertainment ☐ 3.2% Be                                                                                                                                                                                                                                                                                           | estaurant w/Optiona 's Restaurant Licensed Drugstore eer On Premises | ☐ Bee                             | er and Win<br>cetrack<br>2% Beer Of | e                          | Prew Pub Optional Premises Ints 2% Beer On & Off Premises |  |
| * New Retail Liquor Store (RLS) and Liquor Licensed Drugstore (LLD) applications may not be within 1500' of an existing RLS or LLD location.  Section A: APPLICANT/LICENSEE INFORMATION                                                                                                                                                                                                    |                                                                      |                                   |                                     |                            |                                                           |  |
| Name of Applicant/Licensee (list Corporation/LLC/Partnership/Association/Sole Proprietor):     Antej LLC                                                                                                                                                                                                                                                                                   |                                                                      |                                   |                                     |                            |                                                           |  |
| 2. Trade Name (DBA): Interquest Liquor                                                                                                                                                                                                                                                                                                                                                     |                                                                      |                                   |                                     |                            |                                                           |  |
| 3. Premises Address: City, State, Zip: 1345 Interquest Parkway Colorado Springs, CO 80920   Location Phone: 719-33                                                                                                                                                                                                                                                                         |                                                                      |                                   |                                     |                            | 9-331-2719                                                |  |
| Property Tax Schedule No.: 622000201 2                                                                                                                                                                                                                                                                                                                                                     |                                                                      |                                   |                                     | Zoning: PBC                |                                                           |  |
| City, State, Zip.                                                                                                                                                                                                                                                                                                                                                                          |                                                                      |                                   |                                     |                            | none: 719-331-2719                                        |  |
| Primary Contact Name And Title: Shaishav Parikh                                                                                                                                                                                                                                                                                                                                            |                                                                      |                                   |                                     | Email: sejalparikh@msn.com |                                                           |  |
| 5. IF THIS IS A TRANSFER OF AN EXISTING LICENSE - THE FOLLOWING MUST BE ANSWERED:                                                                                                                                                                                                                                                                                                          |                                                                      |                                   |                                     |                            |                                                           |  |
| Present trade name of establishment (dba)                                                                                                                                                                                                                                                                                                                                                  |                                                                      | Present State License No. Present |                                     |                            | Present Expiration Date                                   |  |
| N/A                                                                                                                                                                                                                                                                                                                                                                                        |                                                                      |                                   |                                     |                            |                                                           |  |
| 6. If the applicant is: a Corporation, Limited Liability Company, Partnership or Association, list all officers, directors, general partners and managing members, position held and percentage owned. Attach supplemental pages as needed. **NOTE:  ATTACH ONE AFFIRMATION AND CONSENT (page 3), and ONE APPLICANT INTERVIEW (page 4), FOR EACH NAME LISTED.  NAME  POSITION HELD  %OWNED |                                                                      |                                   |                                     |                            |                                                           |  |
| Shaishav Parikh                                                                                                                                                                                                                                                                                                                                                                            |                                                                      | Owner                             |                                     |                            | 100%                                                      |  |
|                                                                                                                                                                                                                                                                                                                                                                                            |                                                                      | Ownor                             |                                     |                            | 10070                                                     |  |
|                                                                                                                                                                                                                                                                                                                                                                                            |                                                                      |                                   |                                     |                            |                                                           |  |
|                                                                                                                                                                                                                                                                                                                                                                                            |                                                                      |                                   |                                     |                            |                                                           |  |