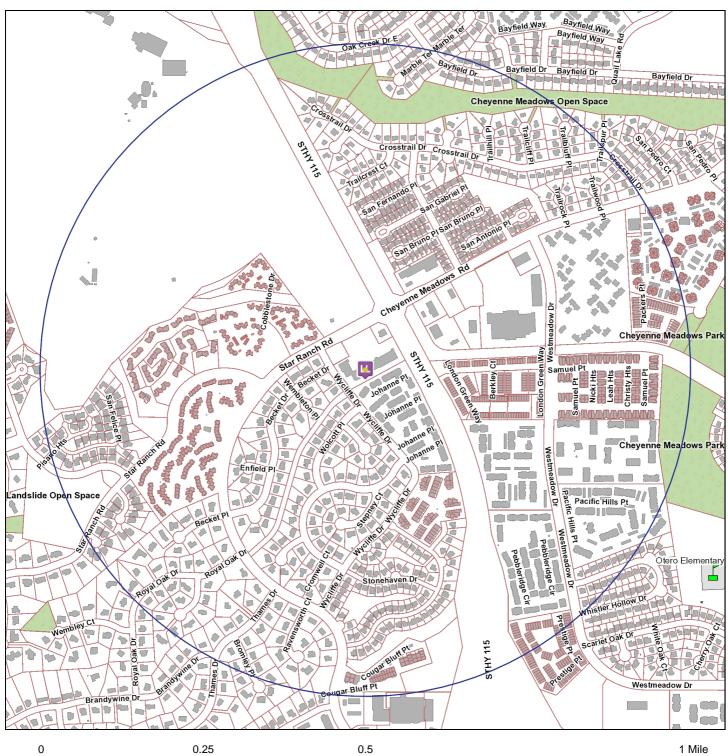

# **Liquor Survey Boundaries**

BISBEE STUDIOS, LLC d/b/a PAINTING WITH A TWIST 3663 STAR RANCH RD

#### The survey boundary is 0.5 miles from the establishment

Map Prepared: 12/15/2016 10:39 AM

Copyright © 2016 City of Colorado Springs on behalf of the Colorado Springs Utilities. All rights reserved. This work, and/or the data contained heron, may not be modified, republished, used to prepare derivative works or commercially exploited in any manner without the prior express written consent of the City of Colorado Springs. This work was prepared utilizing the best data available at the time of creation. Neither the City of Colorado Springs, the Colorado Springs Utilities, nor any of their employees makes any warranty, express or implied, or assumes any legal liability or responsibility for accuracy, completeness, or usefulness of any data contained hereon. The City of Colorado Springs, Colorado Springs Utilities, and their employees explicitly disclaim any responsibility for the data contained hereon.

## EXISTING SIMILAR LICENSES WITHIN BOUNDARY AREA

| <u>Business d/b/a</u>        | Business Address          | License Type       |           |
|------------------------------|---------------------------|--------------------|-----------|
| 1) ABUELITA'S MEXICAN BISTRO | 3669 STAR RANCH RD        | Hotel & Restaurant | 82.70 ft  |
| 2) SUSHI O SUSHI             | 3643 & 3645 STAR RANCH RD | Hotel & Restaurant | 87.28 ft  |
| 3) CHINA DOLL RESTAURANT     | 3629 STAR RANCH RD        | Hotel & Restaurant | 166.47 ft |