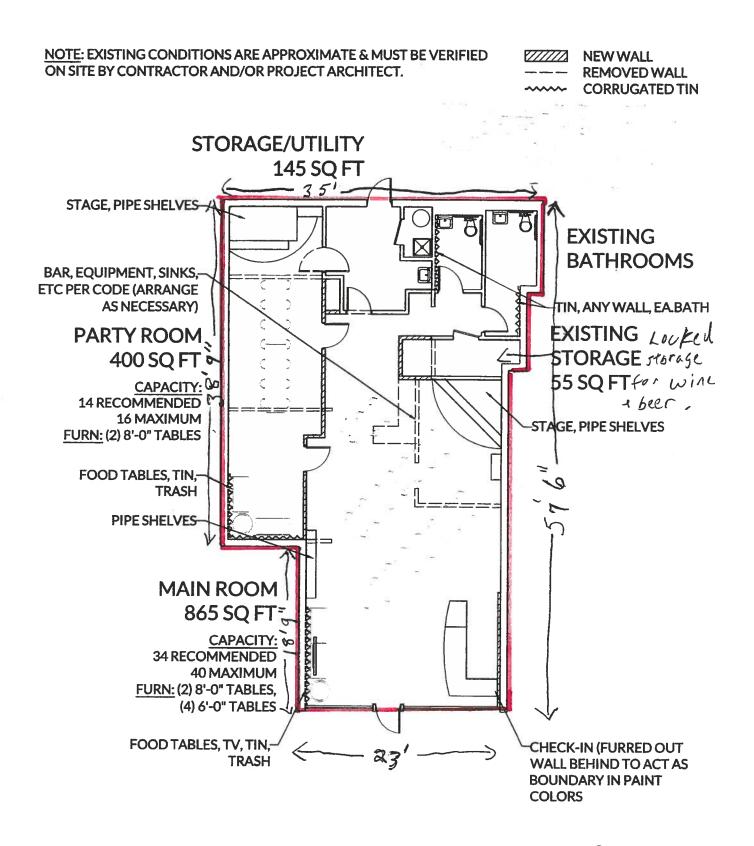

## APX SQ. FOOTAGE: 1750 SF

SCALE: 3/32" = 1'-0"

BISBEE STUDIOS, LLC dba PAINTING WITH A TWIST 3663 STAR RANCH ROAD COLORADO SPRINGS, CO 80906 N-31676 Page 3 of 8 Liquor Board Agenda 01/20/2017 - Item No. 5B