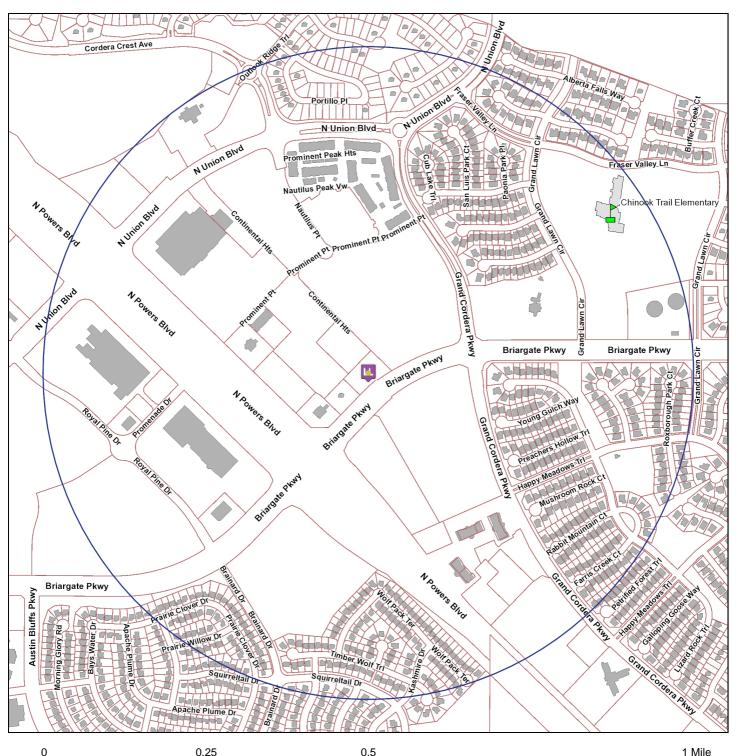

## **Liquor Survey Boundaries**

KUM & GO LC d/b/a KUM & GO #659 9665 PROMINENT PT

The survey boundary is 0.5 miles from the establishment

Map Prepared: 12/14/2016 6:40 AM

Copyright © 2016 City of Colorado Springs on behalf of the Colorado Springs Utilities. All rights reserved. This work, and/or the data contained heron, may not be modified, republished, used to prepare derivative works or commercially exploited in any manner without the prior express written consent of the City of Colorado Springs. This work was prepared utilizing the best data available at the time of creation. Neither the City of Colorado Springs, the Colorado Springs Utilities, nor any of their employees makes any warranty, express or implied, or assumes any legal liability or responsibility for accuracy, completeness, or usefulness of any data contained hereon. The City of Colorado Springs, Colorado Springs Utilities, and their employees explicitly disclaim any responsibility for the data contained hereon.

### EXISTING SIMILAR LICENSES WITHIN BOUNDARY AREA

Business d/b/a

1) TARGET STORE T-2221

Business Address 9670 PROMINENT PT <u>License Type</u> 3.2 Beer Off Premise

1,585.89 ft

Date Prepared: 12/14/2016 6:40 AM