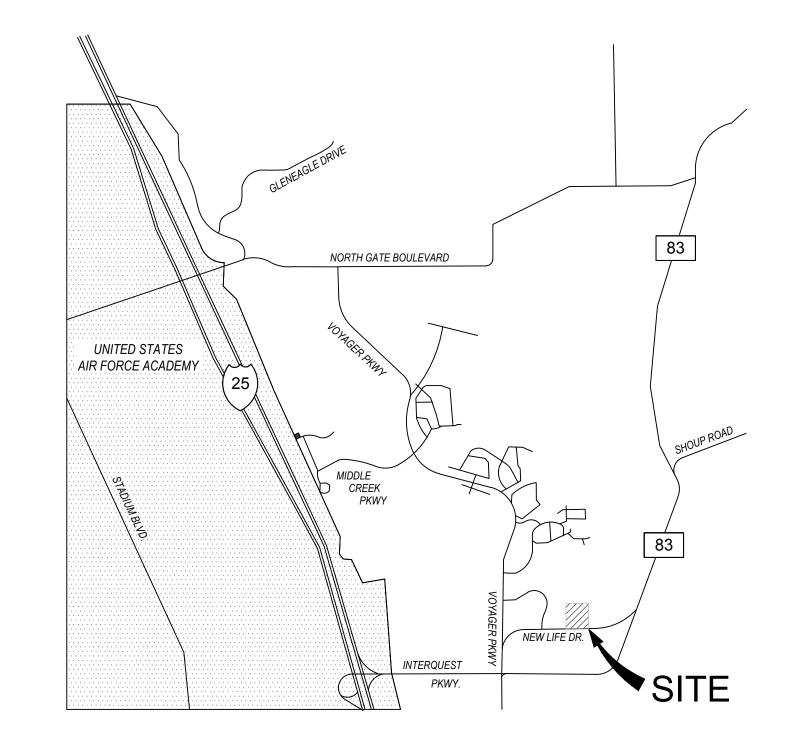

## **UNITED STATES AIRFORCE ACADEMY NOTICE:**

THIS PROPERTY MAY BE IMPACTED BY NOISE AND OTHER SIMILAR INCIDENTAL SENSORY EFFECTS OF FLIGHT CAUSED BY AIRCRAFT USED IN THE UNITED STATES AIR FORCE ACADEMY'S AIRMANSHIP PROGRAM. THIS NOTICE SHALL REMAIN IN EFFECT UNTIL THE ACADEMY SHALL CEASE TO BE ACTIVELY USED. THIS NOTICE SHALL RUN WITH THE LAND.

## SITE DATA:

SITE SIZE: 9.99 AC. MAXIMUM LOT COVER: UNKNOWN

UNIT NUMBER & TYPE: ATTACHED SINGLE-FAMILY (DUPLEX)

UNKNOWN

DENSITY: 8 DU/AC (PROPOSED) PROPOSED OPEN SPACE: 5.5% (24,000 S.F.)

MAXIMUM BUILDING HT.: 35'

TOTAL BLDG. SF:

SETBACKS: VARIABLE, REFER TO PLAN SHEETS

LOT SIZE: 3,000 S.F. MIN. PUD (PROPOSED) ZONING:

SITE ADDRESS: NEW LIFE DRIVE, COLORADO SPRINGS, CO 80921

TAX SCHEDULE NO(S): 6221200001