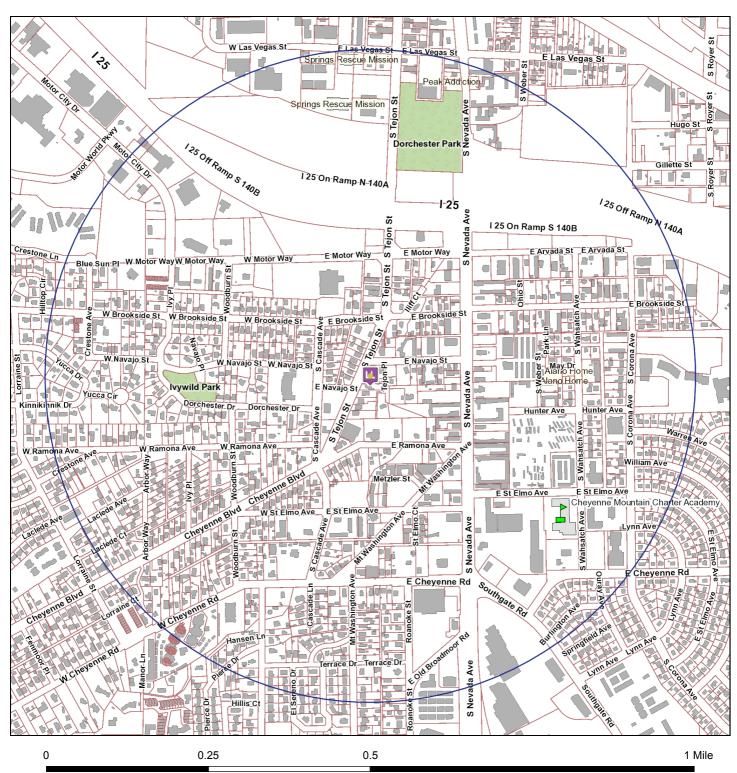

## Liquor Survey Boundaries

PRIME HOSPITALITY 1605, LLC d/b/a PRIME 25 1605 S TEJON ST

#### OFFICE OF THE CITY CLERK

License ID: 31296

The survey boundary is 0.5 miles from the establishment

Map Prepared: 9/29/2016 12:03 PM

Copyright © 2016 City of Colorado Springs on behalf of the Colorado Springs Utilities. All rights reserved. This work, and/or the data contained heron, may not be modified, republished, used to prepare derivative works or commercially exploited in any manner without the prior express written consent of the City of Colorado Springs. This work was prepared utilizing the best data available at the time of creation. Neither the City of Colorado Springs, the Colorado Springs Utilities, nor any of their employees makes any warranty, express or implied, or assumes any legal liability or responsibility for accuracy, completeness, or usefulness of any data contained hereon. The City of Colorado Springs, Colorado Springs Utilities, and their employees explicitly disclaim any responsibility for the data contained hereon.

### **EXISTING SIMILAR LICENSES WITHIN BOUNDARY AREA**

|    | Business d/b/a             | Business Address   | <u>License Type</u> |             |
|----|----------------------------|--------------------|---------------------|-------------|
| 1) | THE MILLIBO ART THEATRE    | 1626 S TEJON ST    | Arts                | 433.18 ft   |
| 2) | BLUE STAR, THE             | 1645 S TEJON ST    | Hotel & Restaurant  | 470.61 ft   |
| 3) | EDELWEISS RESTAURANT, INC. | 34 E RAMONA ST     | Hotel & Restaurant  | 484.39 ft   |
| 4) | THE OLD SCHOOL BAKERY      | 1604 S CASCADE AVE | Hotel & Restaurant  | 685.59 ft   |
| 5) | ARCEO'S                    | 1605 S NEVADA AVE  | Hotel & Restaurant  | 882.63 ft   |
| 6) | IVYWILD TAVERN             | 1529 S NEVADA AVE  | Tavern              | 1,135.28 ft |
| 7) | RANCHO ALEGRE              | 1899 S NEVADA AVE  | Hotel & Restaurant  | 1,643.77 ft |
| 8) | SUSHI RING RESTAURANT      | 1861 S NEVADA AVE  | Beer & Wine         | 1,825.16 ft |
| 9) | NOODLES & COMPANY          | 1812 SOUTHGATE RD  | Hotel & Restaurant  | 2,314.52 ft |