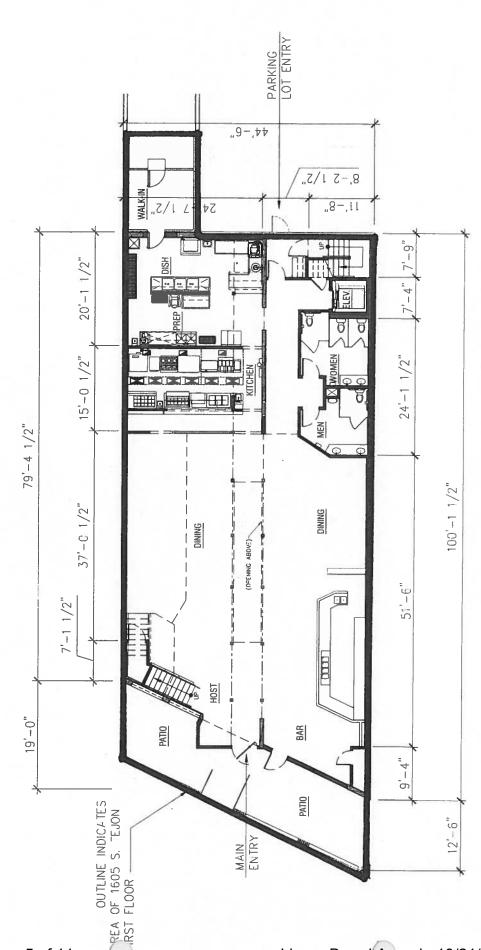

adagnoli/Former                           |  |
| Studabaker's             | Colorado Springs, CO                                       | Sam Guadagnoli/Former                           |  |
| Thirsty's                | Colorado Springs, CO                                       | Sam Guadagnoli/Former                           |  |
| Central Station          | Colorado Springs, CO                                       | Sam Guadagnoli/Former                           |  |
| Navajo Hogan             | 2817 N Nevada Avenue<br>Colorado Springs, CO 80907         | Sam Guadagnoli/Former                           |  |

## <u>City Application Supplement – Question #12</u>

Sam Guadagnoli, a Member of the applicant company, was convicted of a DWAI (misdemeanor) in 1994 in El Paso County Colorado.





BEFORE THE COLORADO SPRINGS LIQUOR AND BEER LICENSING BOARD CITY CLERK'S OFFICE CITY OF COLORADO SPRINGS, STATE OF COLORADO Address: 107 North Nevada Avenue 2016 SEP 29 EP 2: 52 1 Council Chambers, City Hall Colorado Springs, CO 80903 IN THE MATTER OF: Prime Hospitality 1605, LLC d/b/a Prime 25 1605 S. Tejon Street **BOARD USE ONLY** Colorado Springs, CO 80906 Mailing Address: 2775 Stratton Woods View Colorado Springs, CO 80906 Application No: N-31296 NOTICE OF HEARING AND INITIAL FINDINGS OF FACT

#### NOTICE OF HEARING

This matter comes before the Board for hearing on Friday, October 21, 2016 at 9:00 A.M. in the City Council Chambers of City Hall at 107 N. Nevada Avenue upon Prime Hospitality 1605, LLC d/b/a Prime 25 ("Applicant") application for a new Hotel and Restaurant Liquor Li