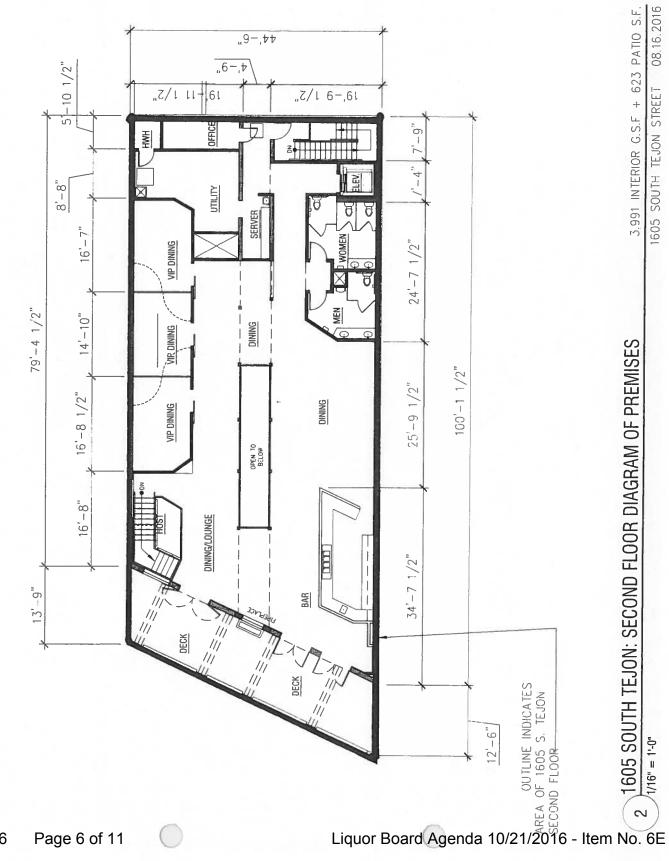

agnoli/Former                           |  |
| Studabaker's             | Colorado Springs, CO                                       | Sam Guadagnoli/Former                           |  |
| Thirsty's                | Colorado Springs, CO                                       | Sam Guadagnoli/Former                           |  |
| Central Station          | Colorado Springs, CO                                       | Sam Guadagnoli/Former                           |  |
| Navajo Hogan             | 2817 N Nevada Avenue<br>Colorado Springs, CO 80907         | Sam Guadagnoli/Former                           |  |

## <u>City Application Supplement – Question #12</u>

Sam Guadagnoli, a Member of the applicant company, was convicted of a DWAI (misdemeanor) in 1994 in El Paso County Colorado.





BEFORE THE COLORADO SPRINGS LIQUOR AND BEER LICENSING BOARD CITY CLERK'S OFFICE CITY OF COLORADO SPRINGS, STATE OF COLORADO Address: 107 North Nevada Avenue 2016 SEP 29 EP 2: 52 1 Council Chambers, City Hall Colorado Springs, CO 80903 IN THE MATTER OF: Prime Hospitality 1605, LLC d/b/a Prime 25 1605 S. Tejon Street **BOARD USE ONLY** Colorado Springs, CO 80906 Mailing Address: 2775 Stratton Woods View Colorado Springs, CO 80906 Application No: N-31296 NOTICE OF HEARING AND INITIAL FINDINGS OF FACT

#### NOTICE OF HEARING

This matter comes before the Board for hearing on Friday, October 21, 2016 at 9:00 A.M. in the City Council Chambers of City Hall at 107 N. Nevada Avenue upon Prime Hospitality 1605, LLC d/b/a Prime 25 ("Applicant") application for a new Hotel and Restaurant Liquor Lice