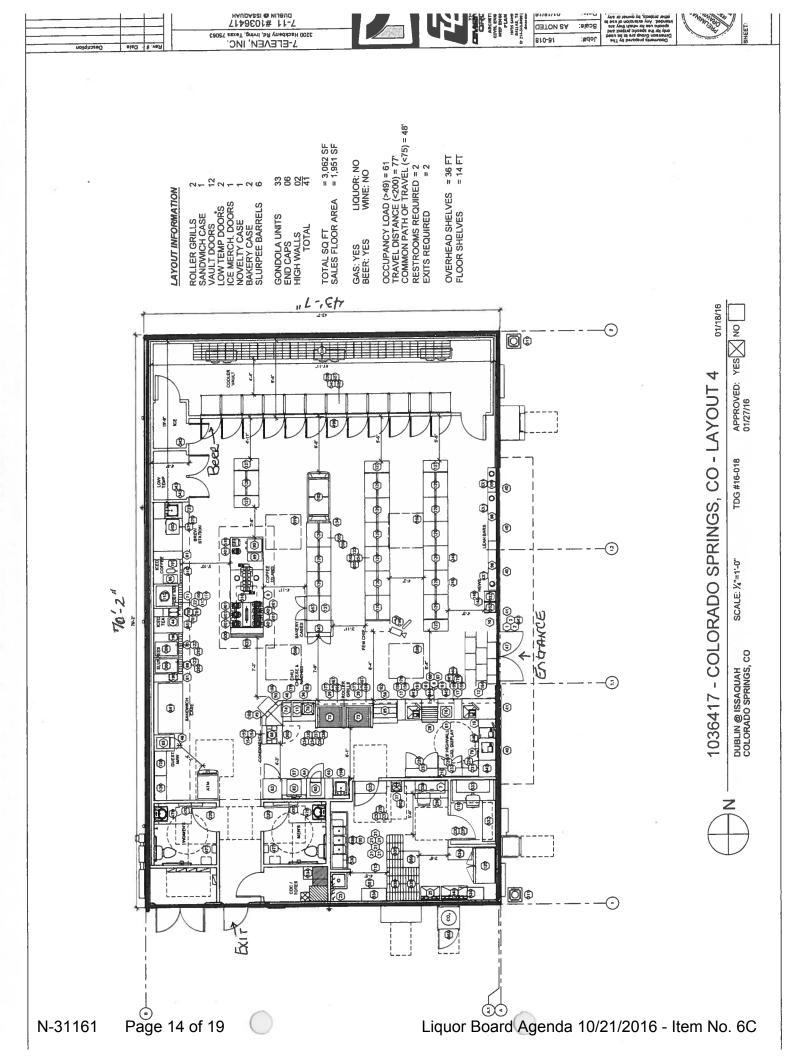

## CITY OF COLORADO SPRINGS LIQUOR OR 3.2% FERMENTED MALT BEVERAGE APPLICATION

| ✓ NEW                                                                                                        | LICENSE                                     |                                 | TRA                       | NSFER OF OV                                  | VNERSHIP           | )         |                                        |
|--------------------------------------------------------------------------------------------------------------|---------------------------------------------|---------------------------------|---------------------------|----------------------------------------------|--------------------|-----------|----------------------------------------|
|                                                                                                              | Турє                                        | e of License app                | olying for                | (Check One)                                  |                    |           |                                        |
| Retail Liquor Store 🔲 3.2                                                                                    | otel/Restauran<br>2% Beer On Pr<br>acetrack | nt w/Optional Prei<br>remises 🔽 | 3.2% Be                   | Tavern er Off Premises Premises              | ☐ Beer & ☐ 3.2% Be | -         | Brew Pub<br>nd Off Premises<br>Vinters |
|                                                                                                              | A                                           | PPLICANT IN                     | IFORM.                    |                                              |                    |           |                                        |
| Name of Applicant:<br>JPShaan, Inc. & 7-Eleven, Inc.<br>Trade Name (DBA):                                    |                                             |                                 |                           | Property Tax<br>5317116196<br>Business Tele  |                    | · :       |                                        |
| 7-Eleven Store 37135A  Address of Premises: 6495 Issaguah Dr., Colorado                                      | Springs CO                                  | 80022                           |                           | 719-460-012<br>Alternate Tele<br>972-828-658 | 1<br>phone:        | 19        |                                        |
| IF THIS IS A TRANSFER OF AN                                                                                  |                                             |                                 | LLOWING                   |                                              |                    |           |                                        |
| Present trade name of establis                                                                               |                                             | Present State L                 |                           |                                              |                    | Presen    | t Expiration Date                      |
| None                                                                                                         |                                             | N/A                             |                           | N/A                                          |                    | N/A       |                                        |
| If the applicant is: a Corpora partners and managing members                                                 | tion, Limited I                             | Liability Compan                | y, Partner<br>ge owned    | ship or Associat                             | ion, list all o    | officers, | directors, general                     |
| NAI                                                                                                          |                                             |                                 |                           | POSITION F                                   |                    |           | %OWNED                                 |
| Harpreet Kaur                                                                                                |                                             |                                 | Pres, Se                  | cy, Treas, Dir, JF                           | Shaan, Inc.        |           | 100%                                   |
| Please see attached re 7-Elev                                                                                | Please see attached re 7-Eleven, Inc.       |                                 |                           | Franchisor/Owner                             |                    |           | 100%                                   |
|                                                                                                              |                                             |                                 |                           | ·                                            |                    |           |                                        |
| TOTAL INVESTMENT IN BUSING Source(s) of funds invested (pure the following informat parties may have a finan | rovide names,                               | , banks, and indic              | ip, invento<br>cate check | ory)<br>ing, savings, load<br>CE OF FUNDS I  | NVESTED.           | NO OTH    | ER PERSON OR                           |
| NAME/ADDRESS O                                                                                               |                                             |                                 | (chook                    | FUNDING SOUR                                 |                    | , 15      | AMOUNT                                 |
| T. Rowe Price - Harpreet Kau                                                                                 | /idual(s), et al.<br>r                      |                                 | IRA Acc                   |                                              | riloter girt)      | \$68,000  | )                                      |
| 2220 Briargate Pkwy., Colo S                                                                                 |                                             | 901                             | - 11017101                |                                              |                    | Ψ00,000   |                                        |
| U.S. Bank - Harpreet Kaur                                                                                    |                                             |                                 | Checki                    | ng Acct                                      |                    | \$60,000  | )                                      |
| U.S. Bank - Harpreet Kaur                                                                                    |                                             |                                 | HELO                      | С                                            |                    | \$26,000  | )                                      |
| 7-Eleven, Inc Harpreet Kaur                                                                                  | 3200 Hackbe                                 | erry Rd, Dallas T               | X Loan                    |                                              |                    | \$135,00  | 00                                     |
| List applicant(s) prior experies                                                                             | nce in the sale                             | of alcoholic beve               | erages. In                | clude dates and l                            | ocations.          |           |                                        |
| Business Name & Add                                                                                          | ress                                        | Applicant's l                   | Name                      | Experience/                                  | Position           |           | Dates                                  |
| 7-Eleven Store 22684B                                                                                        |                                             | Santokh Inc & 7-E               |                           | Franchisee                                   |                    | 09/2013   | - Present                              |
| 1428 W. Colorado Ave., Colo Sp                                                                               | gs, CO 80904                                | Inc (Harpreet Ka                | ur)                       |                                              |                    |           |                                        |
|                                                                                                              |                                             |                                 |                           |                                              |                    |           |                                        |
|                                                                                                              |                                             |                                 |                           |                                              |                    |           | 2                                      |
|                                                                                                              |                                             |                                 |                           |                                              |                    |           |                                        |