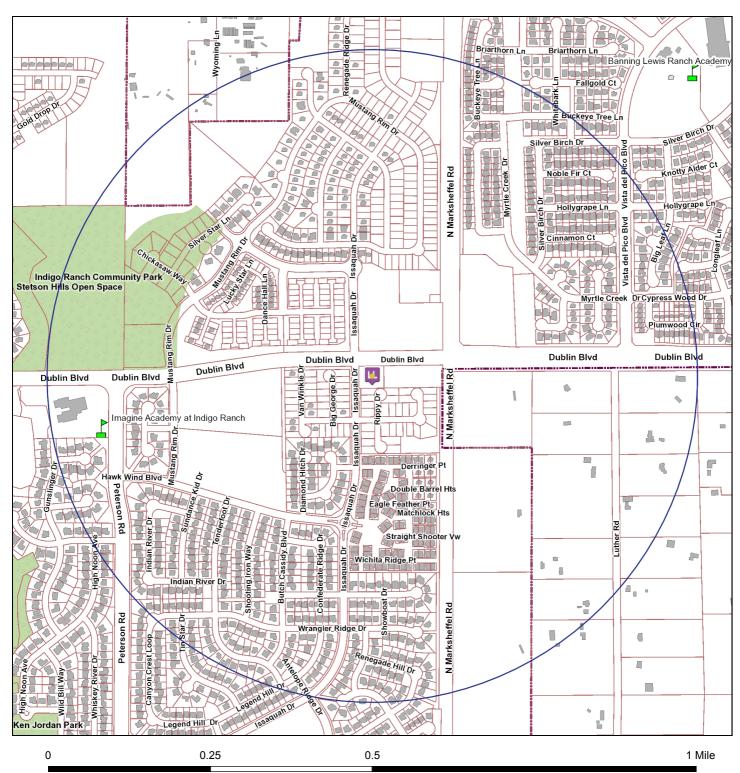

## CITY OF COLORADO SPRINGS LIQUOR OR 3.2% FERMENTED MALT BEVERAGE APPLICATION

| ✓ NEW                                                                                                        | LICENSE                                     |                                 | TRA                       | NSFER OF OV                                  | VNERSHIP           | )         |                                        |
|--------------------------------------------------------------------------------------------------------------|---------------------------------------------|---------------------------------|---------------------------|----------------------------------------------|--------------------|-----------|----------------------------------------|
|                                                                                                              | Турє                                        | e of License app                | olying for                | (Check One)                                  |                    |           |                                        |
| Retail Liquor Store 🔲 3.2                                                                                    | otel/Restauran<br>2% Beer On Pr<br>acetrack | nt w/Optional Prei<br>remises 🔽 | 3.2% Be                   | Tavern er Off Premises Premises              | ☐ Beer & ☐ 3.2% Be | -         | Brew Pub<br>nd Off Premises<br>Vinters |
|                                                                                                              | A                                           | PPLICANT IN                     | IFORM.                    |                                              |                    |           |                                        |
| Name of Applicant:<br>JPShaan, Inc. & 7-Eleven, Inc.<br>Trade Name (DBA):                                    |                                             |                                 |                           | Property Tax<br>5317116196<br>Business Tele  |                    | · :       |                                        |
| 7-Eleven Store 37135A  Address of Premises: 6495 Issaguah Dr., Colorado                                      | Springs CO                                  | 80022                           |                           | 719-460-012<br>Alternate Tele<br>972-828-658 | 1<br>phone:        | 19        |                                        |
| IF THIS IS A TRANSFER OF AN                                                                                  |                                             |                                 | LLOWING                   |                                              |                    |           |                                        |
| Present trade name of establis                                                                               |                                             | Present State L                 |                           |                                              |                    | Presen    | t Expiration Date                      |
| None                                                                                                         |                                             | N/A                             |                           | N/A                                          |                    | N/A       |                                        |
| If the applicant is: a Corpora partners and managing members                                                 | tion, Limited I                             | Liability Compan                | y, Partner<br>ge owned    | ship or Associat                             | ion, list all o    | officers, | directors, general                     |
| NAI                                                                                                          |                                             |                                 |                           | POSITION F                                   |                    |           | %OWNED                                 |
| Harpreet Kaur                                                                                                |                                             |                                 | Pres, Se                  | cy, Treas, Dir, JF                           | Shaan, Inc.        |           | 100%                                   |
| Please see attached re 7-Elev                                                                                | Please see attached re 7-Eleven, Inc.       |                                 |                           | Franchisor/Owner                             |                    |           | 100%                                   |
|                                                                                                              |                                             |                                 |                           | ·                                            |                    |           |                                        |
| TOTAL INVESTMENT IN BUSING Source(s) of funds invested (pure the following informat parties may have a finan | rovide names,                               | , banks, and indic              | ip, invento<br>cate check | ory)<br>ing, savings, load<br>CE OF FUNDS I  | NVESTED.           | NO OTH    | ER PERSON OR                           |
| NAME/ADDRESS O                                                                                               |                                             |                                 | (chook                    | FUNDING SOUR                                 |                    | , 15      | AMOUNT                                 |
| T. Rowe Price - Harpreet Kau                                                                                 | /idual(s), et al.<br>r                      |                                 | IRA Acc                   |                                              | riloter girt)      | \$68,000  | )                                      |
| 2220 Briargate Pkwy., Colo S                                                                                 |                                             | 901                             | - 11017101                |                                              |                    | Ψ00,000   |                                        |
| U.S. Bank - Harpreet Kaur                                                                                    |                                             |                                 | Checki                    | ng Acct                                      |                    | \$60,000  | )                                      |
| U.S. Bank - Harpreet Kaur                                                                                    |                                             |                                 | HELO                      | С                                            |                    | \$26,000  | )                                      |
| 7-Eleven, Inc Harpreet Kaur                                                                                  | 3200 Hackbe                                 | erry Rd, Dallas T               | X Loan                    |                                              |                    | \$135,00  | 00                                     |
| List applicant(s) prior experies                                                                             | nce in the sale                             | of alcoholic beve               | erages. In                | clude dates and l                            | ocations.          |           |                                        |
| Business Name & Add                                                                                          | ress                                        | Applicant's l                   | Name                      | Experience/                                  | Position           |           | Dates                                  |
| 7-Eleven Store 22684B                                                                                        |                                             | Santokh Inc & 7-E               |                           | Franchisee                                   |                    | 09/2013   | - Present                              |
| 1428 W. Colorado Ave., Colo Sp                                                                               | gs, CO 80904                                | Inc (Harpreet Ka                | ur)                       |                                              |                    |           |                                        |
|                                                                                                              |                                             |                                 |                           |                                              |                    |           |                                        |
|                                                                                                              |                                             |                                 |                           |                                              |                    |           | 2                                      |
|                                                                                                              |                                             |                                 |                           |                                              |                    |           |                                        |