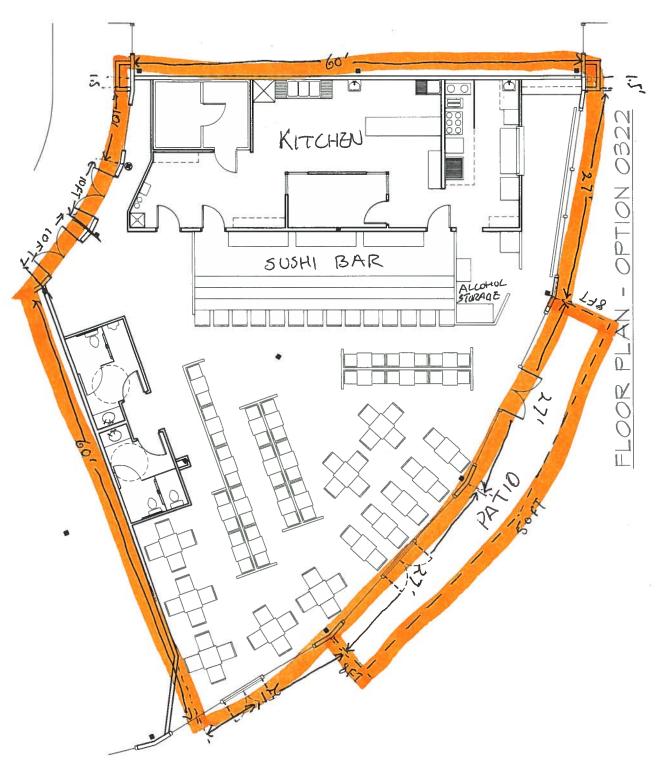

|                                                                                                                                                                    |                      |        |  |  |





BEFORE THE COLORADO SPRINGS LIQUOR AND CITY CLERK'S OFFICE BEER LICENSING BOARD CITY OF COLORADO SPRINGS, STATE OF COLORADO 2016 SEP 15 P 3: 54 Address: 107 North Nevada Avenue Council Chambers, City Hall Colorado Springs, CO 80903 IN THE MATTER OF: Ato Sushi Corporation d/b/a Sushi Ato 12245 Voyager Parkway, #148 BOARD USE ONLY Colorado Springs, CO 80921 Mailing Address: 4843 Feathers Way Colorado Springs, CO 80922 Application No: N-31186 NOTICE OF HEARING AND INITIAL FINDINGS OF FACT

### **NOTICE OF HEARING**

This matter comes before the Board for hearing on Friday, October 7, 2016 at 9:00 A.M. in the City Council Chambers of City Hall at 107 N. Nevada Avenue upon Ato Sushi Corporation d/b/a Sushi Ato ("Applicant") application for a new Hotel and Restaurant Liquor License at 12245 Vo