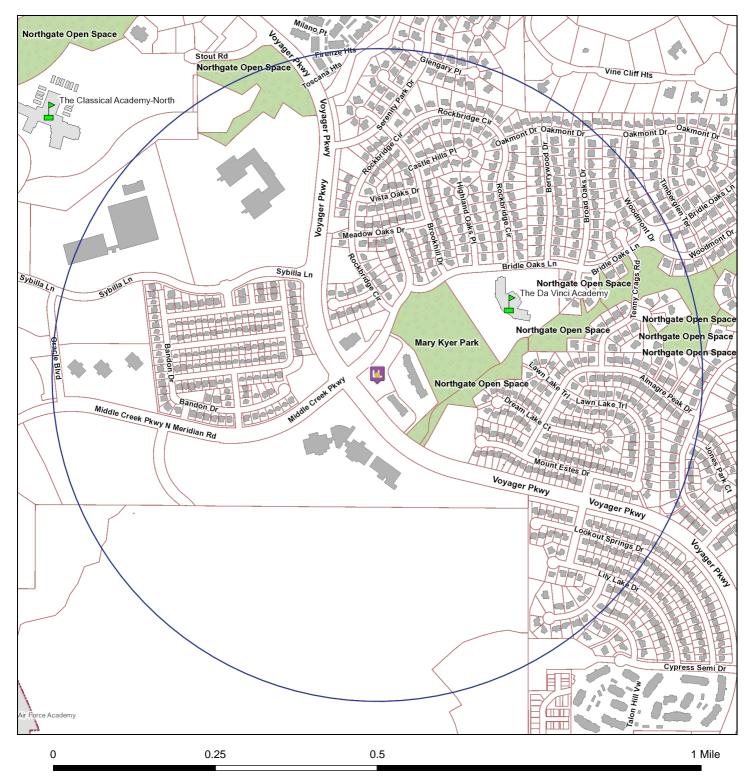

y unlawful financial assistance as prohibited in C.R.S. §12-47-308.
- VII. Applicant is not a person prohibited as a licensee pursuant to C.R.S. §12-47-307.
- VIII. Pursuant to Local Rule 6.01 neighborhood boundaries have been established, and a listing of existing licenses of a similar type that are within the established boundary area for the proposed establishment and boundary map are attached.

ON BEHALF OF THE LOCAL LICENSING AUTHORITY done September 15, 2016.

FOR THE CITY OF COLORADO SPRINGS LIQUOR AND BEER LICENSING BOARD

By: Sarah B. Johnson

City Clerk

Direct questions regarding this notice and hearing to Lee McRae at 719-385-5106.

## **Liquor Survey Boundaries**

ATO SUSHI CORPORATION d/b/a SUSHI ATO 12245 VOYAGER PKWY #148



### OFFICE OF THE CITY CLERK

License ID: 31186



The survey boundary is 0.5 miles from the establishment

Map Prepared: 9/13/2016 1:22 PM

Copyright © 2016 City of Colorado Springs on behalf of the Colorado Springs Utilities. All rights reserved. This work, and/or the data contained heron, may not be modified, republished, used to prepare derivative works or commercially exploited in any manner without the prior express written consent of the City of Colorado Springs. This work was prepared utilizing the best data available at the time of creation. Neither the City of Colorado Springs, the Colorado Springs Utilities, nor any of their employees makes any warranty, express or implied, or assumes any legal liability or responsibility for accuracy, completeness, or usefulness of any data contained hereon. The City of Colorado Springs, Colo