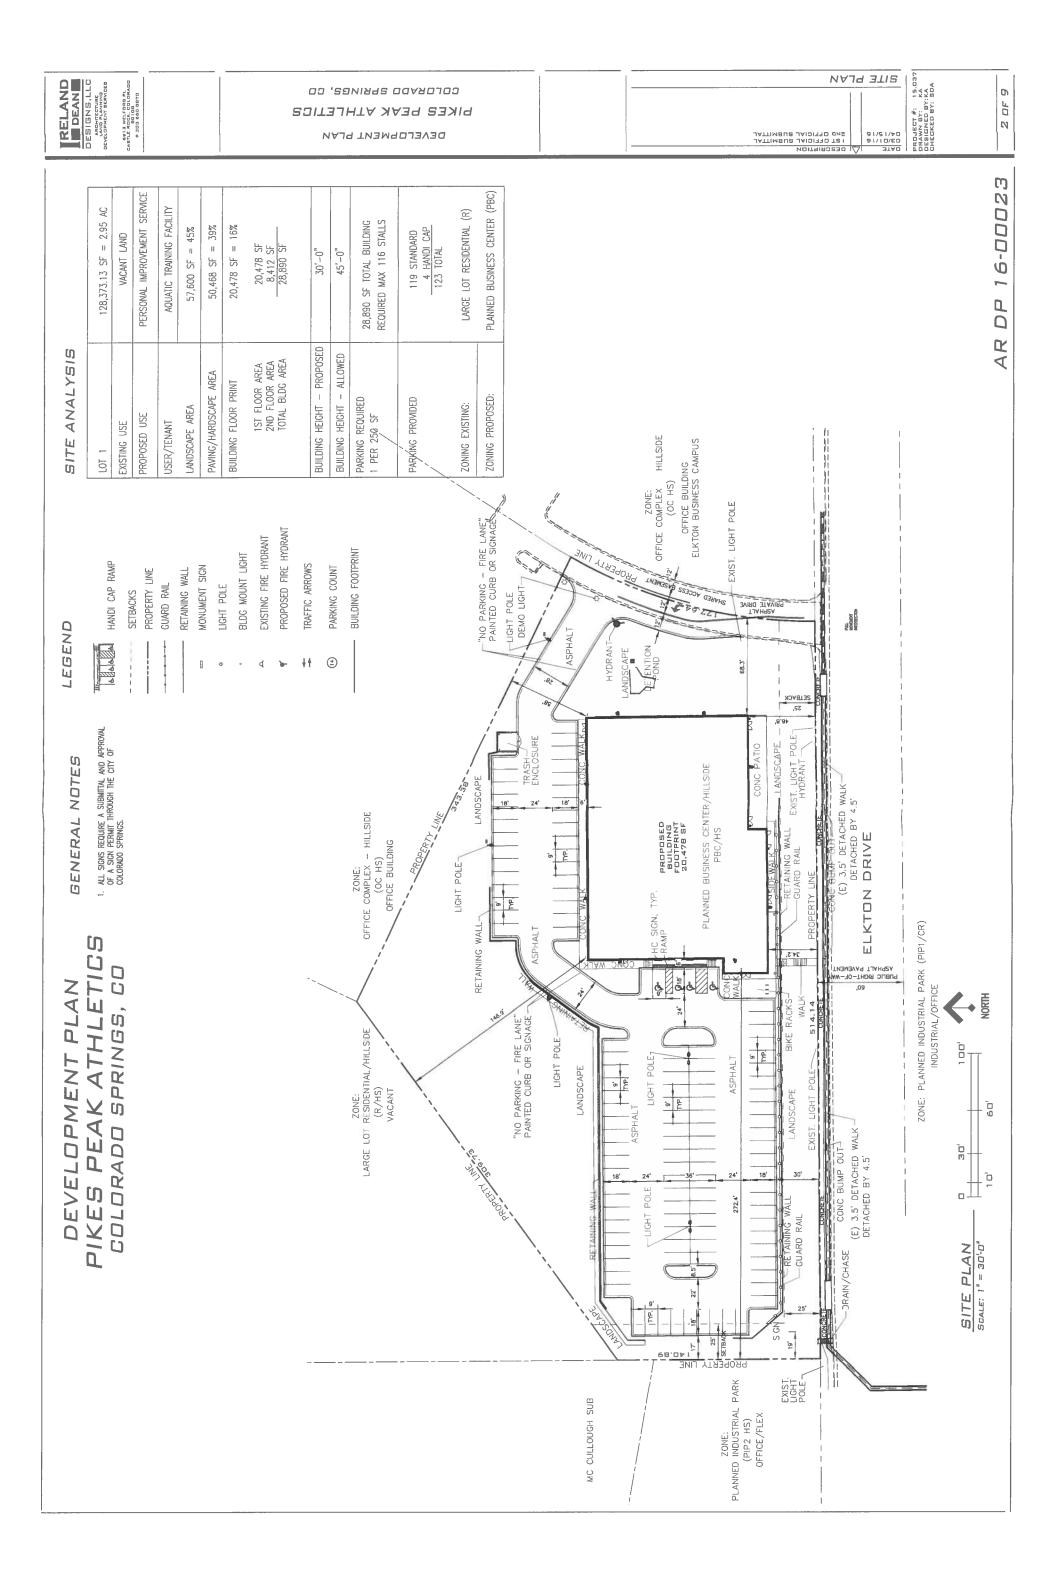

## SITE ANALYSIS

PROJECT SITE

RELAND DEAN

ARCHITECTURE LAND PLANNING DEVELOPMENT SCRVICES

6912 WELFGRD PL CASTLE ROCK, COLDRADO 80108 P 303 660:8970

| LOT 1                                               | 128,373.13 SF = 2.95 AC                             |
|-----------------------------------------------------|-----------------------------------------------------|
| EXISTING USE                                        | VACANT LAND                                         |
| PROPOSED USE                                        | PERSONAL IMPROVEMENT SERVICE                        |
| USER/TENANT                                         | AQUATIC TRAINING FACILITY                           |
| LANDSCAPE AREA                                      | 57,600 SF = 45%                                     |
| PAVING/HARDSCAPE AREA                               | 50,468 SF = 39%                                     |
| BUILDING FLOOR PRINT                                | 20,478 SF = 16%                                     |
| IST FLOOR AREA<br>2ND FLOOR AREA<br>TOTAL BLDG AREA | 20,478 SF<br>8,412 SF<br>28,890 SF                  |
| BUILDING HEIGHT - PROPOSED                          | 30'-0"                                              |
| BUILDING HEIGHT - ALLOWED                           | 45'-0"                                              |
| PARKING REQUIRED<br>1 PER 250 SF                    | 28,890 SF TOTAL BUILDING<br>REQUIRED MAX 116 STALLS |
| PARKING PROVIDED                                    | 119 STANDARD 4 HANDI CAP 123 TOTAL                  |
| ZONING EXISTING:                                    | LARGE LOT RESIDENTIAL (R/HS)                        |
| ZONING PROPOSED:                                    | PLANNED BUSINESS CENTER/HILLSIDE (PBC/HS)           |

### SITE NOTES

4.50.60.00

1. TAX SCHEDULE NUMBER: 73244-00-038
2. CONCEPT PLAN ON FILE AT CITY: ELKTON HEIGHTS, 1998
3. PROPERTY CURRENTLY UNDEVELOPED, VACANT
4. PROPOSED USE IS AN ATHLETIC/AQUATIC TRAINING FACILITY
5. CURRENT ZONE DISTRICT: (RHS) LARGE LOT RESIDENTIAL/HILLSIDE
6. PROPOSED ZONE DISTRICT: (RHS) LARGE LOT RESIDENTIAL/HILLSIDE
7. SCHEDULE OF DEVELOPMENT BUILD OUT: 2016
8. FERA FLOODPLAIN MAB NUMBER: 08041C0514 F EFFECTIVE DATE MARCH
17, 1997. PANEL 514 OF 1300,
EL PASO COUNTY, COLORADO. THIS SITE IS NOT LOCATED WITHIN
A DESIGNATED FLOODPLAIN. A GEOLOGIC HAZARDS EVALUATION AND GEOTECHNICAL INVESTIGATION WAS PREPARED BY CIL. THOMPSON INC, ON DECEMBER 4, 2015 AND AMENDED IN APRIL. 2016, BY TIMOTHY A. MITCHELL, P.E. COPIES OF THE REPORT AND APPLICATION FOR GEOLOGIC HAZARD HAVE BEEN INCLUDED WITH THIS DEVELOPMENT 6

PLAN APPLICATION

PROPOSED DEVELOPMENT IN SUBSTANTIAL CONFORMANCE WITH THE APPROVED CONCEPT PLAN.
 THIS SITE IS TO BE PLATIED AS ELKTON BUSINESS CAMPUS FILING NO.