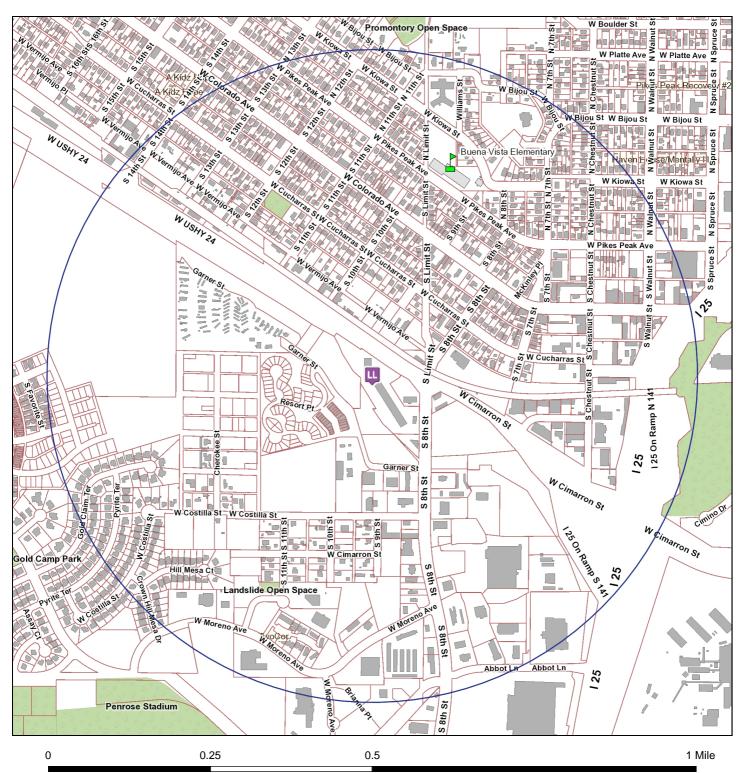

## **Liquor Survey Boundaries**

KISHIMOTO & LASTRELLA, LLC d/b/a SUSHI RING II 308 S 8TH ST #M

#### OFFICE OF THE CITY CLERK

License ID: 30775

The survey boundary is 0.5 miles from the establishment

Map Prepared: 6/21/2016 11:35 AM

Copyright © 2016 City of Colorado Springs on behalf of the Colorado Springs Utilities. All rights reserved. This work, and/or the data contained heron, may not be modified, republished, used to prepare derivative works or commercially exploited in any manner without the prior express written consent of the City of Colorado Springs. This work was prepared utilizing the best data available at the time of creation. Neither the City of Colorado Springs, the Colorado Springs Utilities, nor any of their employees makes any warranty, express or implied, or assumes any legal liability or responsibility for accuracy, completeness, or usefulness of any data contained hereon. The City of Colorado Springs, Colorado Springs Utilities, and their employees explicitly disclaim any responsibility for the data contained hereon.

## EXISTING SIMILAR LICENSES WITHIN BOUNDARY AREA

|     | Business d/b/a                                 | Business Address    | <u>License Type</u> |             |
|-----|------------------------------------------------|---------------------|---------------------|-------------|
| 1)  | BILLY'S OLD WORLD PIZZA                        | 308 S 8TH ST        | Beer & Wine         | 196.34 ft   |
| 2)  | LA CASITA MEXICAN GRILL                        | 306 S 8TH ST        | Hotel & Restaurant  | 362.64 ft   |
| 3)  | 8TH STREET LOUNGE                              | 310 S 8TH ST        | Tavern              | 444.31 ft   |
| 4)  | BORRIELLO BROTHERS NY PIZZA                    | 229 S 8TH ST        | Hotel & Restaurant  | 746.52 ft   |
| 5)  | BROTHER LUCK STREET EATS                       | 1005 W COLORADO AVE | Hotel & Restaurant  | 1,340.33 ft |
| 6)  | EUROPEAN CAFE & RESTAURANT                     | 1015 W COLORADO AVE | Hotel & Restaurant  | 1,398.42 ft |
| 7)  | THE PEPPER TREE RESTAURANT                     | 888 W MORENO ST     | Hotel & Restaurant  | 2,014.09 ft |
| 8)  | ENGLISH DOCKSIDE FRESH<br>SEAFOOD & GRILL WEST | 1201 W COLORADO AVE | Hotel & Restaurant  | 2,030.31 ft |
| 9)  | TEXAS ROADHOUSE                                | 595 S 8TH ST        | Hotel & Restaurant  | 2,099.37 ft |
| 10) | BENNY'S RESTAURANT & LOUNGE                    | 517 W COLORADO AVE  | Tavern              | 2,169.46 ft |
| 11) | 503W                                           | 503 W COLORADO AVE  | Hotel & Restaurant  | 2,242.29 ft |
| 12) | THE PINERY AT THE HILL                         | 775 W BIJOU ST      | Hotel & Restaurant  | 2,426.56 ft |