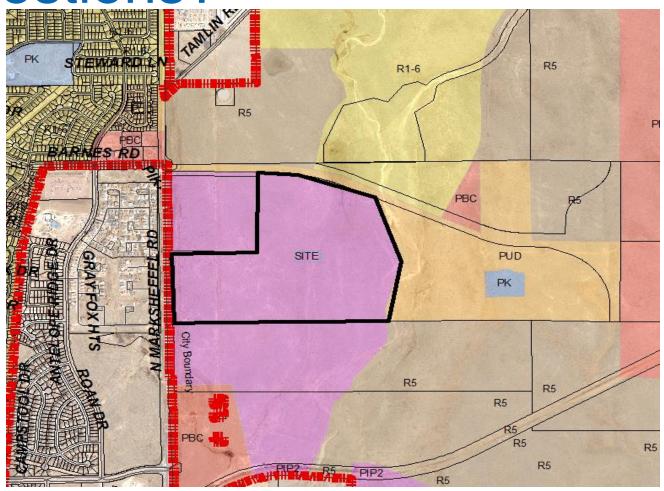

# Vicinity Map

- 153.33 acres
- Industrial to residential
- Rezone 135.63 to PUD
- Rezone 17.7 to PBC