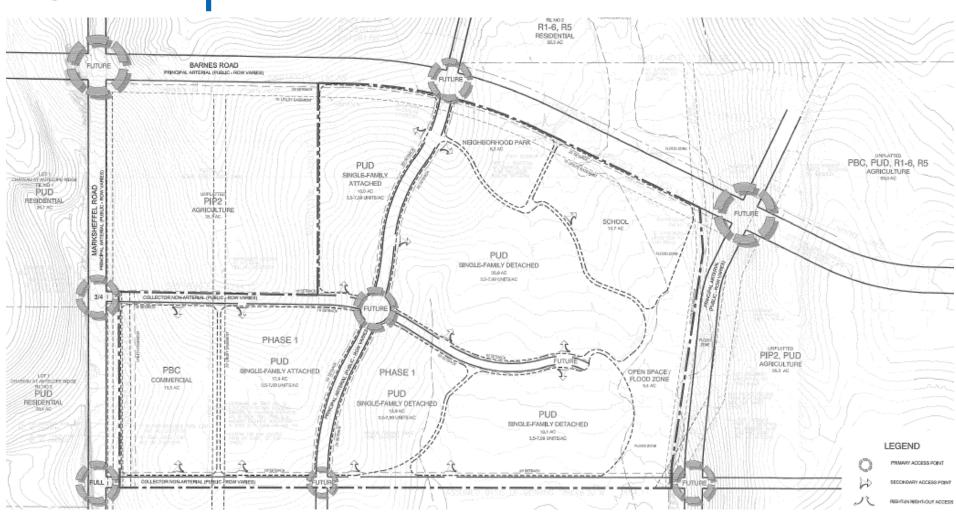

### **Enclaves at Mountain Vistas**

CPC MP 87-00381-A15MJ16 - LEGISLATIVE

CPC PUZ 16-00010 - QUASI-JUDICIAL

CPC PUZ 16-00011 – QUASI-JUDICIAL

CPC PUP 16-00013 - QUASI-JUDICIAL



Meggan Herington, AICP Planning Manager



# Vicinity Map

- 153.33 acres
- Industrial to residential
- Rezone 135.63 to PUD
- Rezone 17.7 to PBC





# Concept Plan





## **BLR Master Plan Map**

- Development occurring largely north to south
  - Mainly residential development
  - Villages 1 and 2
  - Villages 3 in the planning phases
- There are approximately 600 vacant acres of industrial to the south (PIP-2)
  - Additional PIP-1 acreage in BLR



#### Recommendation

- Staff recommends approval of the applications finding they are in conformance with the Comprehensive Plan and City Code
  - With the condition that the applicant update the master plan document and associated land use table

 City Planning Commission recommended approval unanimously on the consent calendar at their May meeting



Questions?