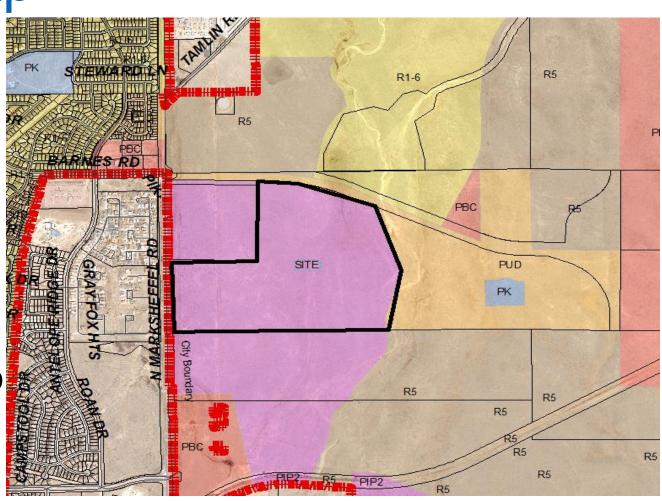

# Vicinity Map

- 153.33 acres
- Industrial to residential
- Rezone 135.63 to PUD
- Rezone 17.7 to PBC