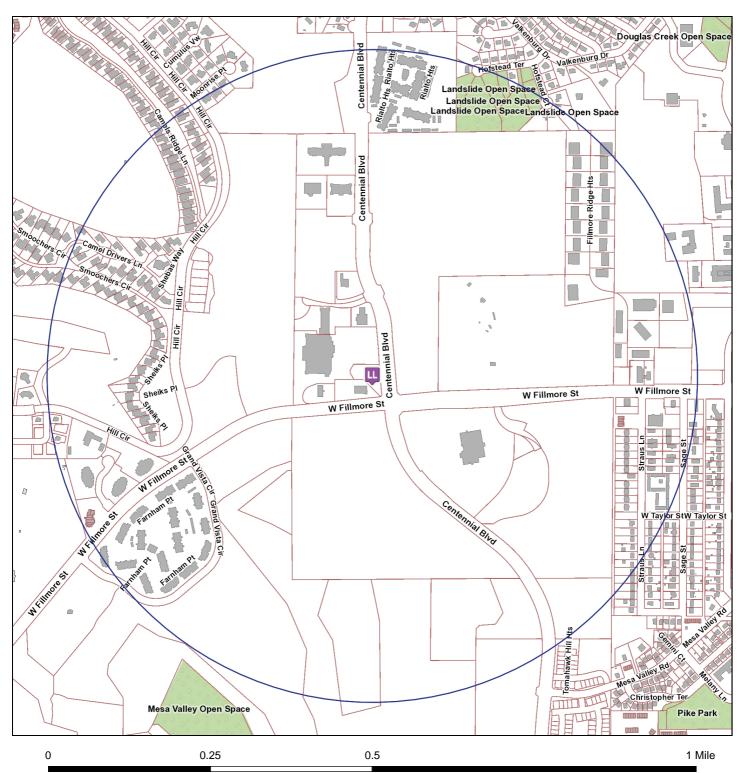

## **Liquor Survey Boundaries**

PROVECHO, LLC d/b/a PROVECHO 3240 CENTENNIAL BLVD

#### OFFICE OF THE CITY CLERK

License ID: 30645

The survey boundary is 0.5 miles from the establishment

Map Prepared: 5/12/2016 9:20 AM

Copyright © 2016 City of Colorado Springs on behalf of the Colorado Springs Utilities. All rights reserved. This work, and/or the data contained heron, may not be modified, republished, used to prepare derivative works or commercially exploited in any manner without the prior express written consent of the City of Colorado Springs. This work was prepared utilizing the best data available at the time of creation. Neither the City of Colorado Springs, the Colorado Springs Utilities, nor any of their employees makes any warranty, express or implied, or assumes any legal liability or responsibility for accuracy, completeness, or usefulness of any data contained hereon. The City of Colorado Springs, Colorado Springs Utilities, and their employees explicitly disclaim any responsibility for the data contained hereon.

### **EXISTING SIMILAR LICENSES WITHIN BOUNDARY AREA**

Business d/b/a Business Address License Type

1) JUN JAPANESE RESTAURANT 3276 CENTENNIAL BLVD Hotel & Restaurant 646.64 ft

Date Prepared: 5/12/2016 9:20 AM Page 1 of 1