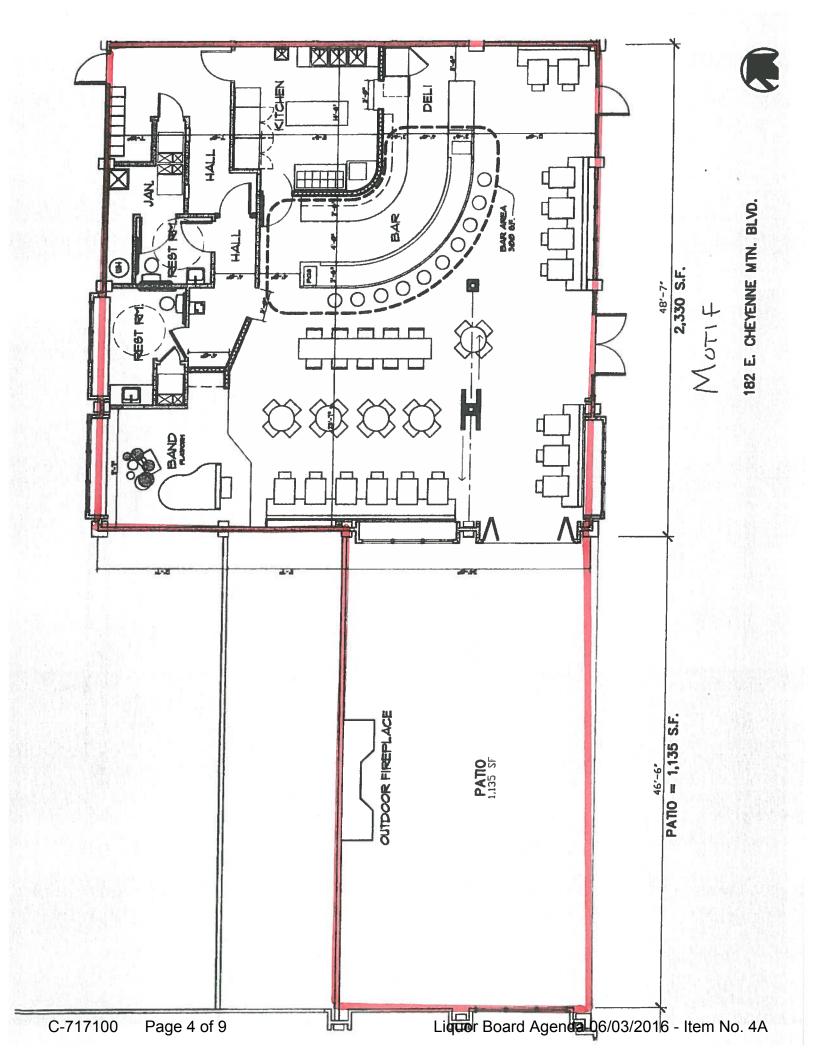

### Liquor Survey Boundaries

MOTIF, LLC d/b/a MOTIF JAZZ CAFE 182 E CHEYENNE MTN BLVD

## OFFICE OF THE CITY CLERK

License ID: 22724

**HEARING LETTER ATTACHMENT** 

MOTIF, LLC d/b/a MOTIF JAZZ CAFE 182 E CHEYENNE MTN BLVD COLORADO SPRINGS, CO 80906