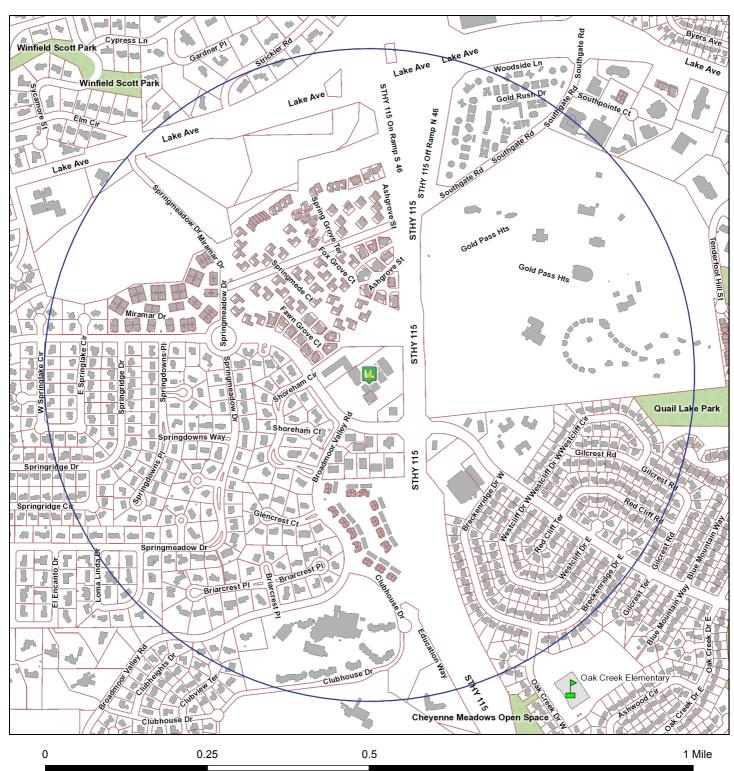

### Liquor Survey Boundaries

MOTIF, LLC d/b/a MOTIF JAZZ CAFE 182 E CHEYENNE MTN BLVD

#### OFFICE OF THE CITY CLERK

License ID: 22724

The survey boundary is 0.5 miles from the establishment

Map Prepared: 4/27/2016 5:05 PM

Copyright © 2016 City of Colorado Springs on behalf of the Colorado Springs Utilities. All rights reserved. This work, and/or the data contained heron, may not be modified, republished, used to prepare derivative works or commercially exploited in any manner without the prior express written consent of the City of Colorado Springs. This work was prepared utilizing the best data available at the time of creation. Neither the City of Colorado Springs, the Colorado Springs Utilities, nor any of their employees makes any warranty, express or implied, or assumes any legal liability or responsibility for accuracy, completeness, or usefulness of any data contained hereon. The City of Colorado Springs, Colorado Springs Utilities, and their employees explicitly disclaim any responsibility for the data contained hereon.

#### **EXISTING SIMILAR LICENSES WITHIN BOUNDARY AREA**

| Business d/b/a              | Business Address                | <u>License Type</u>                       |             |
|-----------------------------|---------------------------------|-------------------------------------------|-------------|
| 1) DUCA'S NEAPOLITAN PIZZA  | 236 E CHEYENNE MTN BLVD         | Beer & Wine                               | 87.28 ft    |
| 2) WALTER'S BISTRO          | 146 E CHEYENNE MOUNTAIN<br>BLVD | Hotel & Restaurant                        | 112.04 ft   |
| 3) HATCH COVER              | 252 E CHEYENNE MTN BLVD         | Hotel & Restaurant                        | 173.78 ft   |
| 4) NARAI SIAM CUISINE       | 120 E CHEYENNE MOUNTAIN<br>BLVD | Hotel & Restaurant                        | 244.00 ft   |
| 5) CARLOS MIGUELS           | 110 E CHEYENNE MOUNTAIN<br>BLVD | Hotel & Restaurant                        | 351.12 ft   |
| 6) THE PUBLIC HOUSE         | 445 E CHEYENNE MOUNTAIN<br>BLVD | Tavern                                    | 1,117.71 ft |
| 7) NEW PANDA RESTAURANT     | 445 E CHEYENNE MTN BLVD         | Beer & Wine                               | 1,261.35 ft |
| 8) CHEYENNE MOUNTAIN RESORT | 3225 BROADMOOR VALLEY RD        | Hotel & Restaurant w/<br>Optional Premise | 2,054.16 ft |