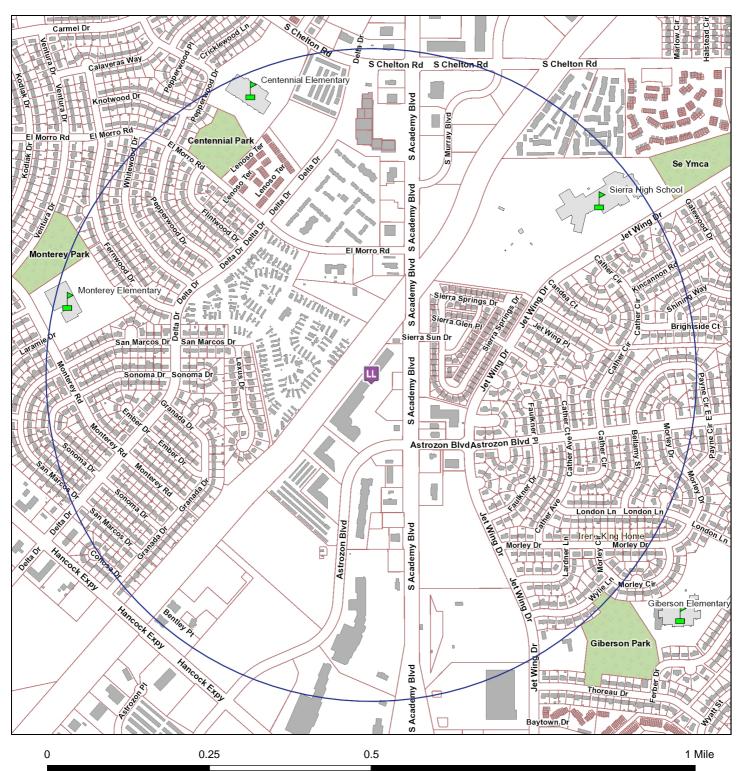

unlawful financial assistance as prohibited in C.R.S. §12-47-308.
- VII. Applicant is not a person prohibited as a licensee pursuant to C.R.S. §12-47-307.
- VIII. Pursuant to Local Rule 6.01 neighborhood boundaries have been established, and a listing of existing licenses of a similar type that are within the established boundary area for the proposed establishment and boundary map are attached.

ON BEHALF OF THE LOCAL LICENSING AUTHORITY done April 29, 2016.

FOR THE CITY OF COLORADO SPRINGS LIQUOR AND BEER LICENSING BOARD

By: Sarah B. Johnson

City Clerk

Direct questions regarding this notice and hearing to Lee McRae at 719-385-5106.

## **Liquor Survey Boundaries**

THE PAGE CONNECTION, INC d/b/a GOLDEN CARRIAGE 2338 S ACADEMY BLVD



#### OFFICE OF THE CITY CLERK

License ID: 30328



The survey boundary is 0.5 miles from the establishment

Map Prepared: 4/27/2016 8:43 AM

Copyright © 2016 City of Colorado Springs on behalf of the Colorado Springs Utilities. All rights reserved. This work, and/or the data contained heron, may not be modified, republished, used to prepare derivative works or commercially exploited in any manner without the prior express written consent of the City of Colorado Springs. This work was prepared utilizing the best data available at the time of creation. Neither the City of Colorado Springs, the Colorado Springs Utilities, nor any of their employees makes any warranty, express or implied, or assumes any legal liability or responsibility for accuracy, completeness, or usefulness of any data contained hereon. The City of Colorado Springs, Colo