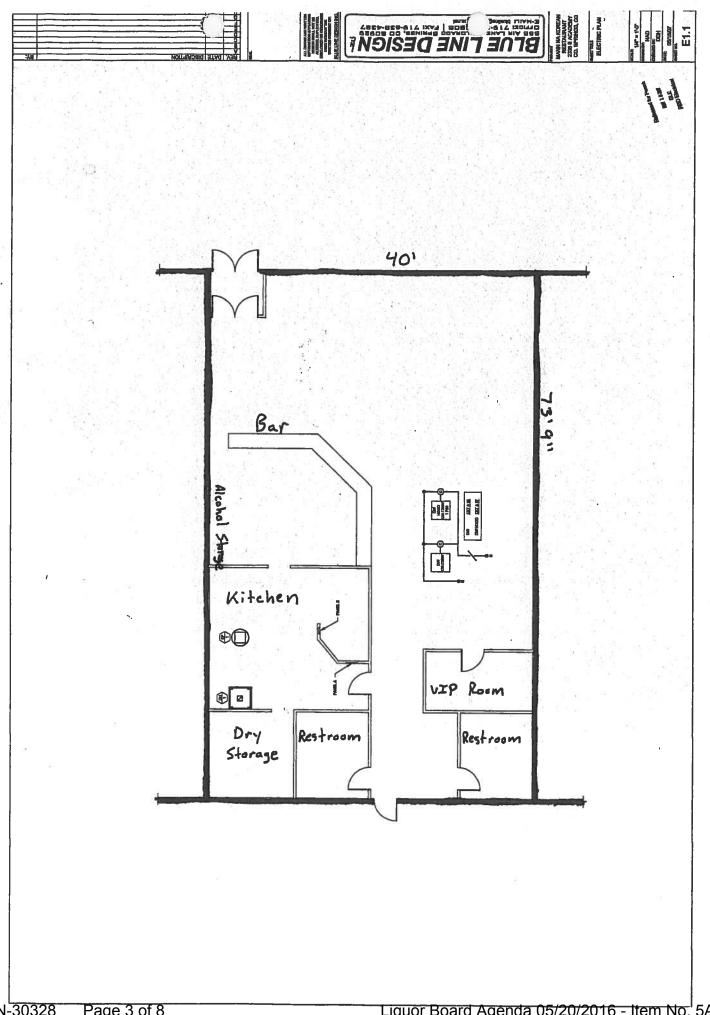

| JONUMUY, 20 /4                                                                                                                                | 7                                 |  |



BEFORE THE COLORADO SPRINGS LIQUOR AND CITY CLERK'S OFFICE **BEER LICENSING BOARD** CITY OF COLORADO SPRINGS, STATE OF COLORADO 2016 APR 29 A 8: 33 t Address: 107 North Nevada Avenue Council Chambers, City Hall Colorado Springs, CO 80903 IN THE MATTER OF: The Page Connection, Inc. d/b/a Golden Carriage 2338 S. Academy Boulevard BOARD USE ONLY Colorado Springs, CO 80916 Mailing Address: 2338 S. Academy Boulevard Colorado Springs, CO 80916 Application No: N-30328 NOTICE OF HEARING AND INITIAL FINDINGS OF FACT

#### NOTICE OF HEARING

This matter comes before the Board for hearing on Friday, May 20, 2016 at 9:00 A.M. in the City Council Chambers of City Hall at 107 N. Nevada Avenue upon The Page Connection, Inc. d/b/a Golden Carriage ("Applicant") application for a new Tavern Liquor License