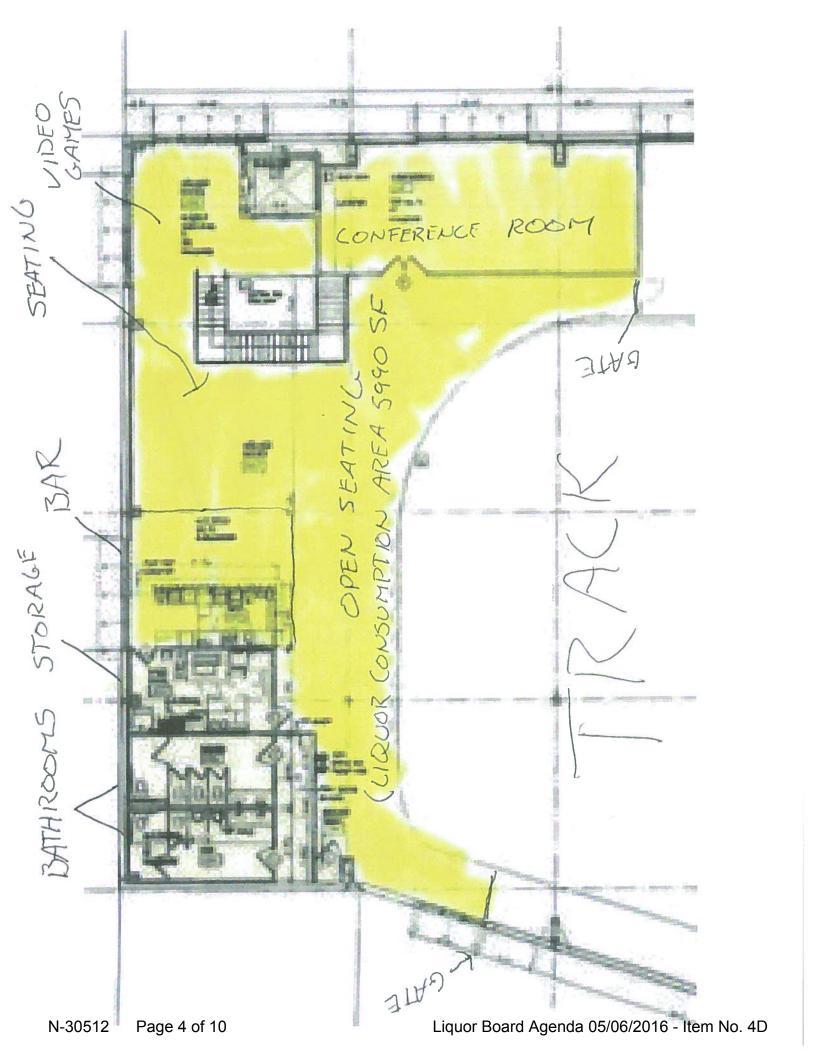

# LIQUOR OR 3.2% FERMENTED MALT BEVERAGE APPLICATION

| MEW LICENS                                                                                                                                                                                          | E 🗆                                | TRAN                                 | ISFER OF O                           | WNERSHII                  | P                       |  |  |  |  |  |
|-----------------------------------------------------------------------------------------------------------------------------------------------------------------------------------------------------|------------------------------------|--------------------------------------|--------------------------------------|---------------------------|-------------------------|--|--|--|--|--|
| Type of License applying for (Check One)                                                                                                                                                            |                                    |                                      |                                      |                           |                         |  |  |  |  |  |
| ☐ Hotel/Restaurant       ☐ Hotel/Restaurant         ☐ Retail Liquor Store       ☐ 3.2% Beer Or ☐ Racetrack         ☐ Drugstore       ☐ Racetrack                                                    | urant w/Optional Prenises          | _                                    | ☑ Tavern<br>Off Premises<br>Premises | ☐ Beer & ☐ 3.2% Bo ☐ Club | Wine                    |  |  |  |  |  |
| APPLICANT INFORMATION                                                                                                                                                                               |                                    |                                      |                                      |                           |                         |  |  |  |  |  |
| Name of Applicant: Property Tax Schedule No.:                                                                                                                                                       |                                    |                                      |                                      |                           |                         |  |  |  |  |  |
|                                                                                                                                                                                                     | Business Telephone: (719) 473-8730 |                                      |                                      |                           |                         |  |  |  |  |  |
| Address of Premises:                                                                                                                                                                                |                                    |                                      |                                      |                           |                         |  |  |  |  |  |
| 196 SPECTRUMLOOP                                                                                                                                                                                    | COLORADO SP                        | PRINGS                               | Alternate Tel                        | 587-73                    | 546                     |  |  |  |  |  |
| IF THIS IS A TRANSFER OF AN EXISTING                                                                                                                                                                | LICENSE - THE FO                   | DLLOWING N                           | NUST BE ANSV                         | VERED:                    |                         |  |  |  |  |  |
| Present trade name of establishment (dba                                                                                                                                                            | a) Present State I                 | License No.                          | Present Class                        | s of License              | Present Expiration Date |  |  |  |  |  |
|                                                                                                                                                                                                     |                                    |                                      |                                      |                           |                         |  |  |  |  |  |
| If the applicant is: a Corporation, Limited Liability Company, Partnership or Association, list all officers, directors, general partners and managing members, position held and percentage owned. |                                    |                                      |                                      |                           |                         |  |  |  |  |  |
| NAME                                                                                                                                                                                                |                                    | POSITION HELD                        |                                      |                           | %OWNED                  |  |  |  |  |  |
| JAMES MUNDLE                                                                                                                                                                                        |                                    | MANAGER JOWNER                       |                                      |                           |                         |  |  |  |  |  |
| JENNIFER ITUNDL                                                                                                                                                                                     | 6                                  | MAL                                  | MANAGER/OWHER 411                    |                           |                         |  |  |  |  |  |
| GARY ERICKSON                                                                                                                                                                                       |                                    | 3%                                   |                                      |                           | 3%                      |  |  |  |  |  |
| KEN ROEWER<br>STEVE GAGE                                                                                                                                                                            |                                    |                                      |                                      |                           | 5%                      |  |  |  |  |  |
| BRAD DICLINGE                                                                                                                                                                                       | 12                                 | 5%                                   |                                      |                           |                         |  |  |  |  |  |
|                                                                                                                                                                                                     | FINANCIAL IN                       |                                      |                                      |                           | 3%                      |  |  |  |  |  |
| TOTAL INVESTMENT IN BUSINESS (inclu                                                                                                                                                                 | de purchase, start u               | ıp, inventory                        | )                                    | \$                        |                         |  |  |  |  |  |
| Source(s) of funds invested (provide nam                                                                                                                                                            | es, banks, and indic               | cate checkin                         | g, savings, loa                      | n, promissor              | y note, gift or other). |  |  |  |  |  |
| THE FOLLOWING INFORMATION MUST REFLECT THE SOLE SOURCE OF FUNDS INVESTED. NO OTHER PERSON OR PARTIES MAY HAVE A FINANCIAL INTEREST IN THE BUSINESS FOR WHICH THIS AFFIDAVIT IS SUBMITTED.           |                                    |                                      |                                      |                           |                         |  |  |  |  |  |
| NAME/ADDRESS OF FUNDING SOURCE                                                                                                                                                                      |                                    | FUNDING SOURCE                       |                                      | AMOUNT                    |                         |  |  |  |  |  |
| (bank(s), individual(s), et al.)                                                                                                                                                                    |                                    | (checking/savings/ loan/ note/ gift) |                                      | 0(                        |                         |  |  |  |  |  |
| PARAGON BANK                                                                                                                                                                                        |                                    | LOAN                                 |                                      | 4,265,200                 |                         |  |  |  |  |  |
|                                                                                                                                                                                                     |                                    | -                                    |                                      |                           |                         |  |  |  |  |  |
|                                                                                                                                                                                                     |                                    |                                      |                                      |                           |                         |  |  |  |  |  |
|                                                                                                                                                                                                     |                                    | -                                    |                                      |                           |                         |  |  |  |  |  |
|                                                                                                                                                                                                     |                                    |                                      |                                      |                           |                         |  |  |  |  |  |
| List applicant(s) prior experience in the sa                                                                                                                                                        | ale of alcoholic beve              | erages. Inclu                        | ide dates and l                      | ocations.                 |                         |  |  |  |  |  |
| Business Name & Address                                                                                                                                                                             | Applicant's N                      | lame                                 | Experience/                          | Position                  | Dates                   |  |  |  |  |  |
| CASTLE ROCK ITERCHANTS                                                                                                                                                                              |                                    |                                      |                                      |                           |                         |  |  |  |  |  |
| ASSOC.                                                                                                                                                                                              | JAMES M                            | UNDUE                                | rkes,                                | INEN(                     | 2004-2011               |  |  |  |  |  |
|                                                                                                                                                                                                     | -                                  |                                      |                                      |                           |                         |  |  |  |  |  |
|                                                                                                                                                                                                     |                                    |                                      | <del></del>                          |                           |                         |  |  |  |  |  |
|                                                                                                                                                                                                     | 4                                  |                                      |                                      |                           |                         |  |  |  |  |  |