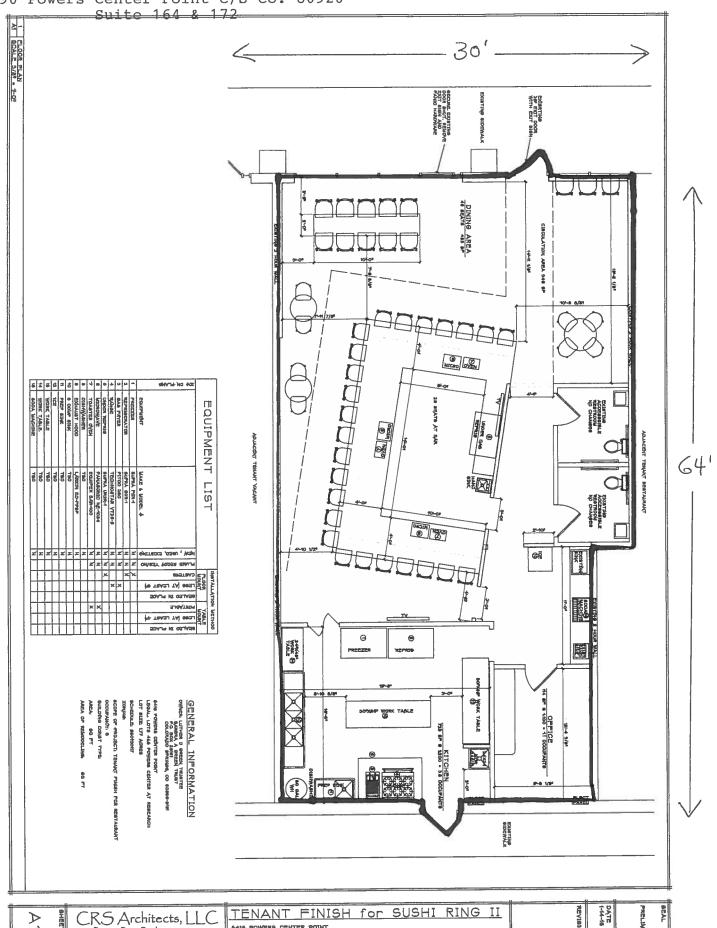

| Has the applicant previously been issued a liquor or bee manager if a limited liability company; or officers, stockhol      | ders or directors if a corporation)?                                                                           | X⊠ no                 |  |  |  |  |
|-----------------------------------------------------------------------------------------------------------------------------|----------------------------------------------------------------------------------------------------------------|-----------------------|--|--|--|--|
| If yes, identify the business and any current or former filicensee.                                                         | financial interest in said business including any loans                                                        | to or from a          |  |  |  |  |
| Name of Business                                                                                                            |                                                                                                                | Type/amt. of Interest |  |  |  |  |
| N/A                                                                                                                         |                                                                                                                |                       |  |  |  |  |
|                                                                                                                             |                                                                                                                |                       |  |  |  |  |
| PREMISES                                                                                                                    | S/ESTABLISHMENT                                                                                                |                       |  |  |  |  |
| Terms of legal possession of the premises for which the ap                                                                  | plication is made? own 🏖 lease                                                                                 | <u>.</u>              |  |  |  |  |
| If leased provide terms: Start date 01-01-2016                                                                              | End date 05-31-2023                                                                                            |                       |  |  |  |  |
| Dimensions of premises 30 ' X 64" Square footage 1,928 Seating Capacity 49                                                  |                                                                                                                |                       |  |  |  |  |
| Is there a patio area? 🗌 yes 💢 no if yes, provide                                                                           | e dimensions <u>N/A</u>                                                                                        |                       |  |  |  |  |
| Anticipated number of employees? 10                                                                                         |                                                                                                                |                       |  |  |  |  |
| Will training be offered or required? 🛛 yes 🗌 no If yes, through what agency? Liquor Licensing                              |                                                                                                                |                       |  |  |  |  |
| the the soultient or manage to Ottombo                                                                                      | Professionals                                                                                                  |                       |  |  |  |  |
| Has the applicant or manager in Colorado, or any othe members or manager if a limited liability company; or office          |                                                                                                                | YES NO                |  |  |  |  |
| Been denled an alcohol beverage license?                                                                                    |                                                                                                                | Х                     |  |  |  |  |
| Had an alcohol beverage license suspended or revoked?                                                                       |                                                                                                                | X                     |  |  |  |  |
| Had interest in another entity where an alcohol beverage li                                                                 | cense was suspended or revoked?                                                                                | X                     |  |  |  |  |
| Ever been charged or convicted of a crime, received a suspending?                                                           | pended sentence, a deferred sentence, or have charges                                                          |                       |  |  |  |  |
| if yes, provide explanation, date(s) and location(s).                                                                       | ,                                                                                                              | X                     |  |  |  |  |
| N/A                                                                                                                         |                                                                                                                |                       |  |  |  |  |
|                                                                                                                             |                                                                                                                |                       |  |  |  |  |
|                                                                                                                             |                                                                                                                |                       |  |  |  |  |
| Has the applicant ever received a violation notice, suspens<br>or has the applicant applied for and been denied a liquor or | ion, or revocation for any liquor law violation, have charg                                                    | ges pending;          |  |  |  |  |
|                                                                                                                             | beer license anywhere in the Onited States?                                                                    |                       |  |  |  |  |
| Yes No 🔯                                                                                                                    |                                                                                                                |                       |  |  |  |  |
| f yes, provide explanation, date(s) and location(s):                                                                        |                                                                                                                |                       |  |  |  |  |
|                                                                                                                             |                                                                                                                |                       |  |  |  |  |
| declare under the penalty of perjury in the second deg                                                                      | ree that this application and all attachments are true, tany falsehood or omission will jeopardize the applica | correct, and          |  |  |  |  |
| alsehood or omission constitutes evidence regarding the c                                                                   | haracter of the applicant                                                                                      |                       |  |  |  |  |
|                                                                                                                             | LINE COMMITTEE LUMIN                                                                                           |                       |  |  |  |  |
| State of Colorado                                                                                                           | Title: Mesber OTAA                                                                                             |                       |  |  |  |  |
| County of El Paso                                                                                                           |                                                                                                                |                       |  |  |  |  |
| Subscribed and sworn to before me this day of                                                                               | FYDRMAY EN YOUBLIC SE                                                                                          |                       |  |  |  |  |
| My Commission Expires: 05/09//8                                                                                             | Latte or El Stern                                                                                              |                       |  |  |  |  |
|                                                                                                                             | Nómin Pilitian.                                                                                                |                       |  |  |  |  |

DO NOT ALTER THESE FORMS IN ANY MANNER

Lastrella Enterprise, 1 Sushi ring III 5490 Powers Center Point C/S Co. 80920 Suite 164 & 172

CRS Architects, LLC Woodland Park CO 80863 Page 370 \$8 4+3 FAX N-30426