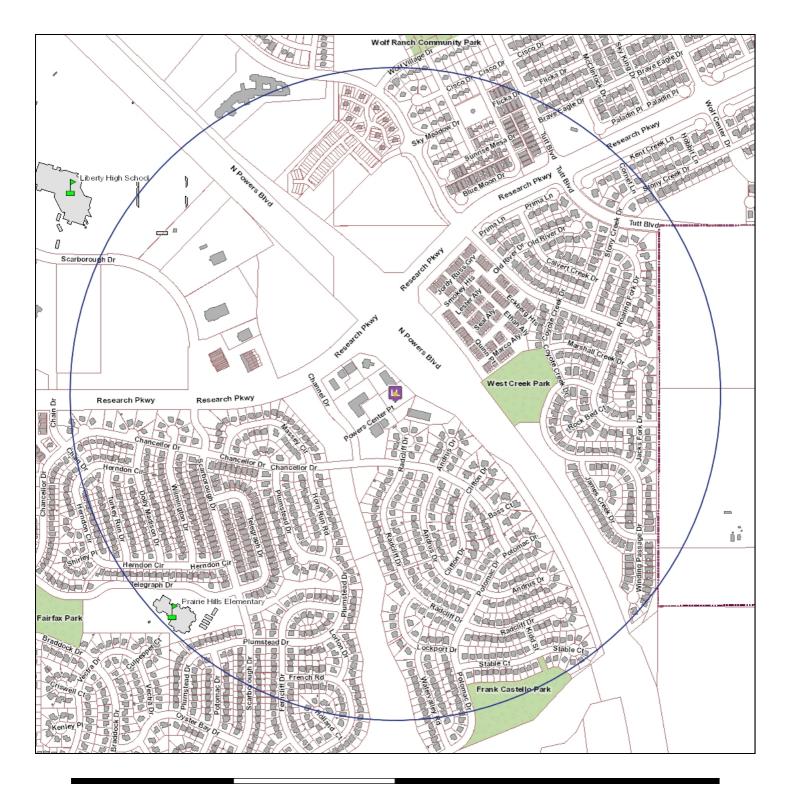

## **Liquor Survey Boundaries**

LASTRELLA ENTERPRISE, LLC d/b/a SUSHI RING III 5490 POWERS CENTER PT #164 & 172

OFFICE OF THE CITY CLERK

License ID: 30426

The survey boundary is 0.5 miles from the establishment

Map Prepared: 3/24/2016 9:52 AM

## EXISTING SIMILAR LICENSES WITHIN BOUNDARY AREA

Business d/b/a Business Address License Type

1) BORRIELLO BROTHERS NY PIZZA 5490 POWERS CENTER PT Hotel & Restaurant 54.02 ft

Date Prepared: 3/24/2016 9:53 AM Page 1 of 1