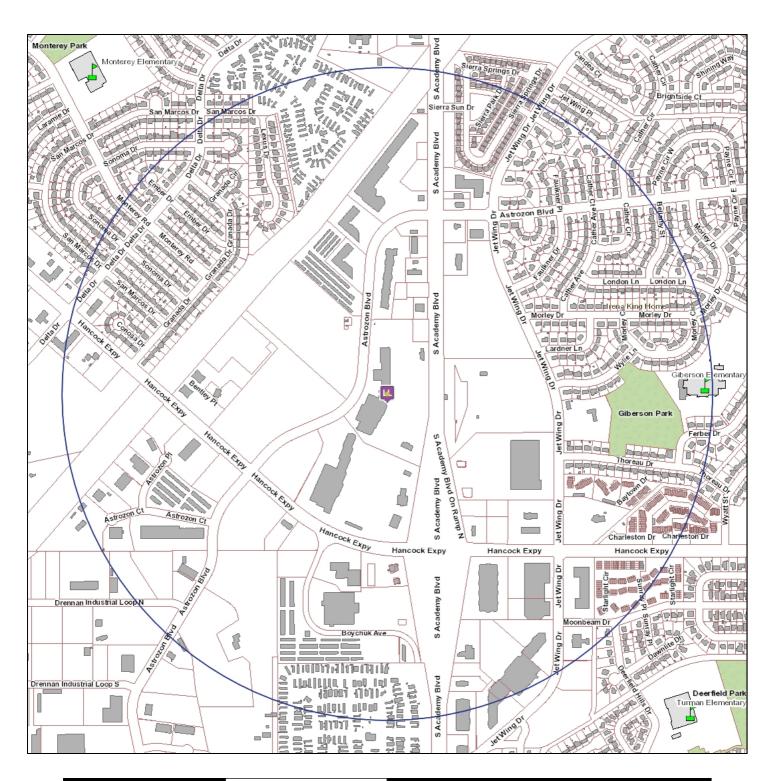

## **Liquor Survey Boundaries**

BURNS, RAMONA d/b/a KOREAN GARDEN 2750 S ACADEMY BLVD #110

#### OFFICE OF THE CITY CLERK

License ID: 30431

The survey boundary is 0.5 miles from the establishment

Map Prepared: 3/10/2016 7:24 AM

### EXISTING SIMILAR LICENSES WITHIN BOUNDARY AREA

|    | Business d/b/a                         | Business Address          | <u>License Type</u> |             |
|----|----------------------------------------|---------------------------|---------------------|-------------|
| 1) | EL SUPER TACO                          | 2890 S ACADEMY BLVD       | Hotel & Restaurant  | 659.23 ft   |
| 2) | J-LIVE BAR                             | 3738 ASTROZON BLVD        | Tavern              | 1,164.74 ft |
| 3) | LEGENDS BAR INC                        | 2790 HANCOCK EXPY         | Tavern              | 1,332.52 ft |
| 4) | CLUB TOMORROW                          | 3768 ASTROZON BLVD        | Hotel & Restaurant  | 1,374.21 ft |
| 5) | CASA GRANDE RESTAURANT -<br>NIGHT CLUB | 2493 S ACADEMY BLVD       | Tavern              | 1,790.78 ft |
| 6) | EL HURACAN                             | 2330-2336 S. ACADEMY BLVD | Tavern              | 2,150.19 ft |
| 7) | MARISCOS ALTAMAR                       | 3105 S ACADEMY BLVD       | Hotel & Restaurant  | 2,313.23 ft |