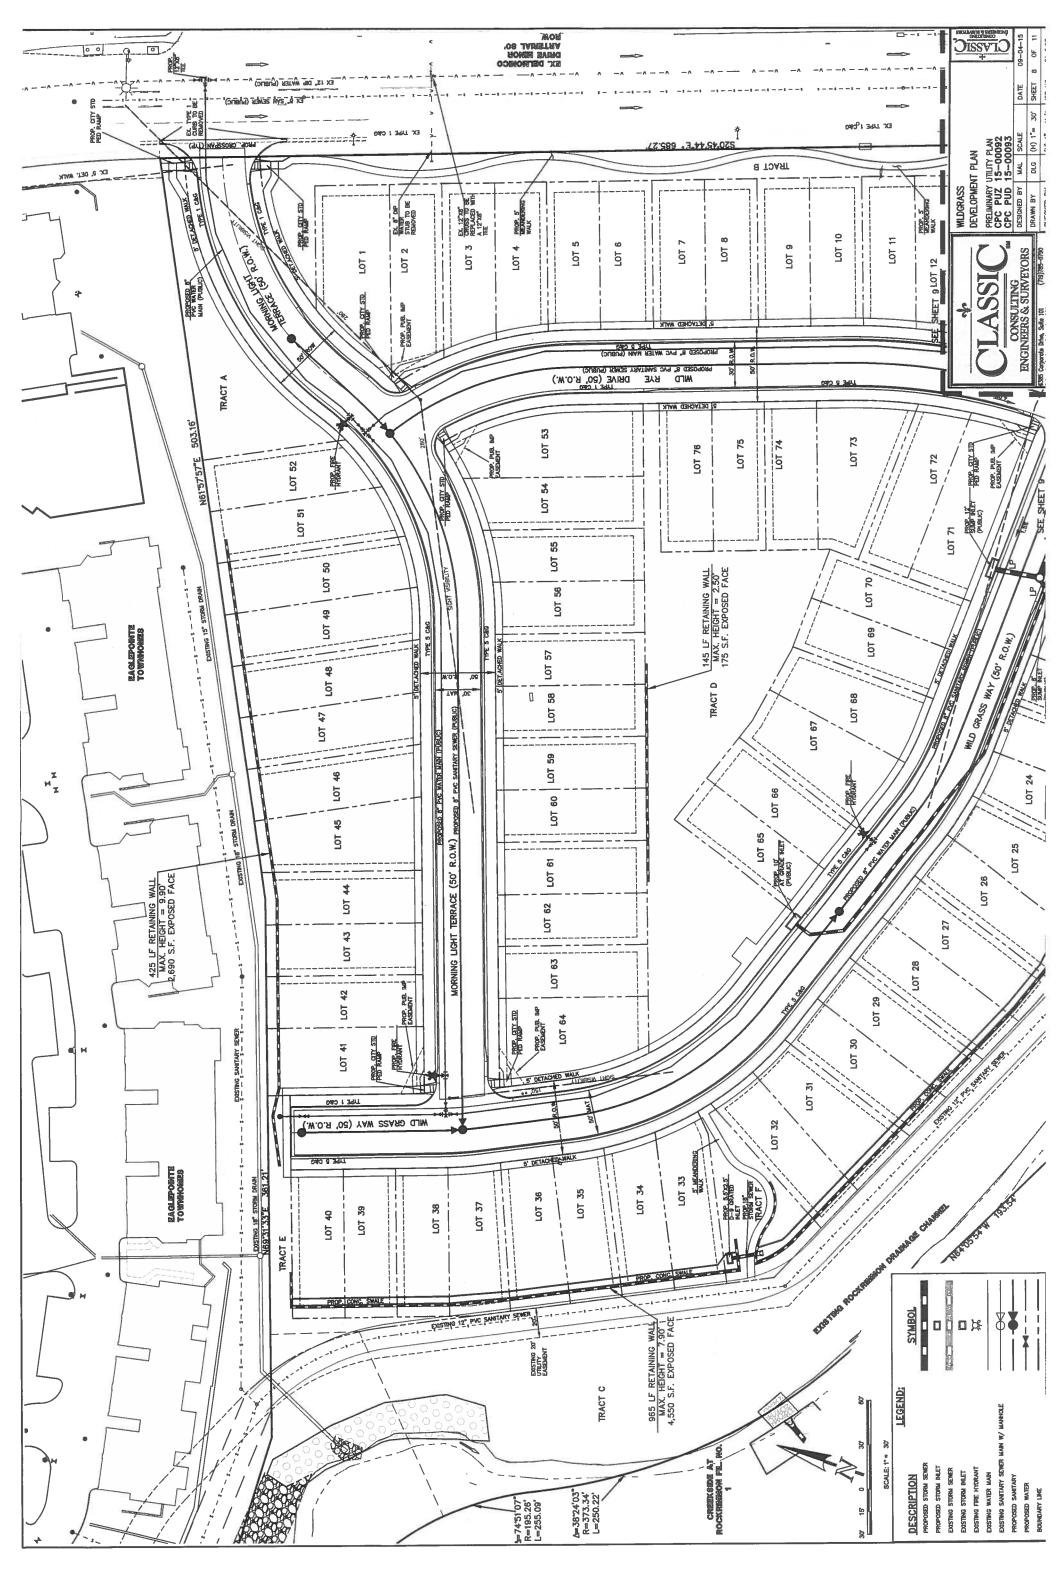

## WILDGRASS FILING NO. 1

VICINITY MAP

PUD DEVELOPMENT PLAN EL PASO COUNTY, CO

Tel. 719.471.0073 Fax 719.471.0267

O 2012. All Rights Reserved

Park 6th Avenue Development CO LLC 8390 E. Crescent Plwy Englewood, CO 80111 E318300017 & 6318300018
Rockrimmon
OC/cr PUD HS SS (Plemed Unit Devel
CPC P 60-88 (Ondinance No. 80-67) Land Use Randershal Area: Cybal Area: Total Area: Corea Density: Net Chensity: Net Chensity: Area: Density: Area: Boundary: Wee Boundary: Wee Boundary: Front: Front: Secondary Leadershall Leadersh SITE DATA Building Use: Max Building Height:

WILDGRASS

PUD DVELOPMENT PLAN 0 Delmonico Drive

The State of the State determined to towns now you will be stated and stated stated stated stated and stated stated stated stated stated and stated stat

M F

12.17.15

PUD DEVELOPMENT PLAN SUBMITTAL

**COVER SHEET** 

CPC PUZ 15-00092 CPC PUD 15-00093

COMPACTED SUB-GRADE ANCHOR SYSTEM PER MANUFACTURERS SPEC FINISH GRADE 2 AREA LIGHT DETAIL (1) ACCESSIBLE SIGNAGE DETAIL METAL BIGN