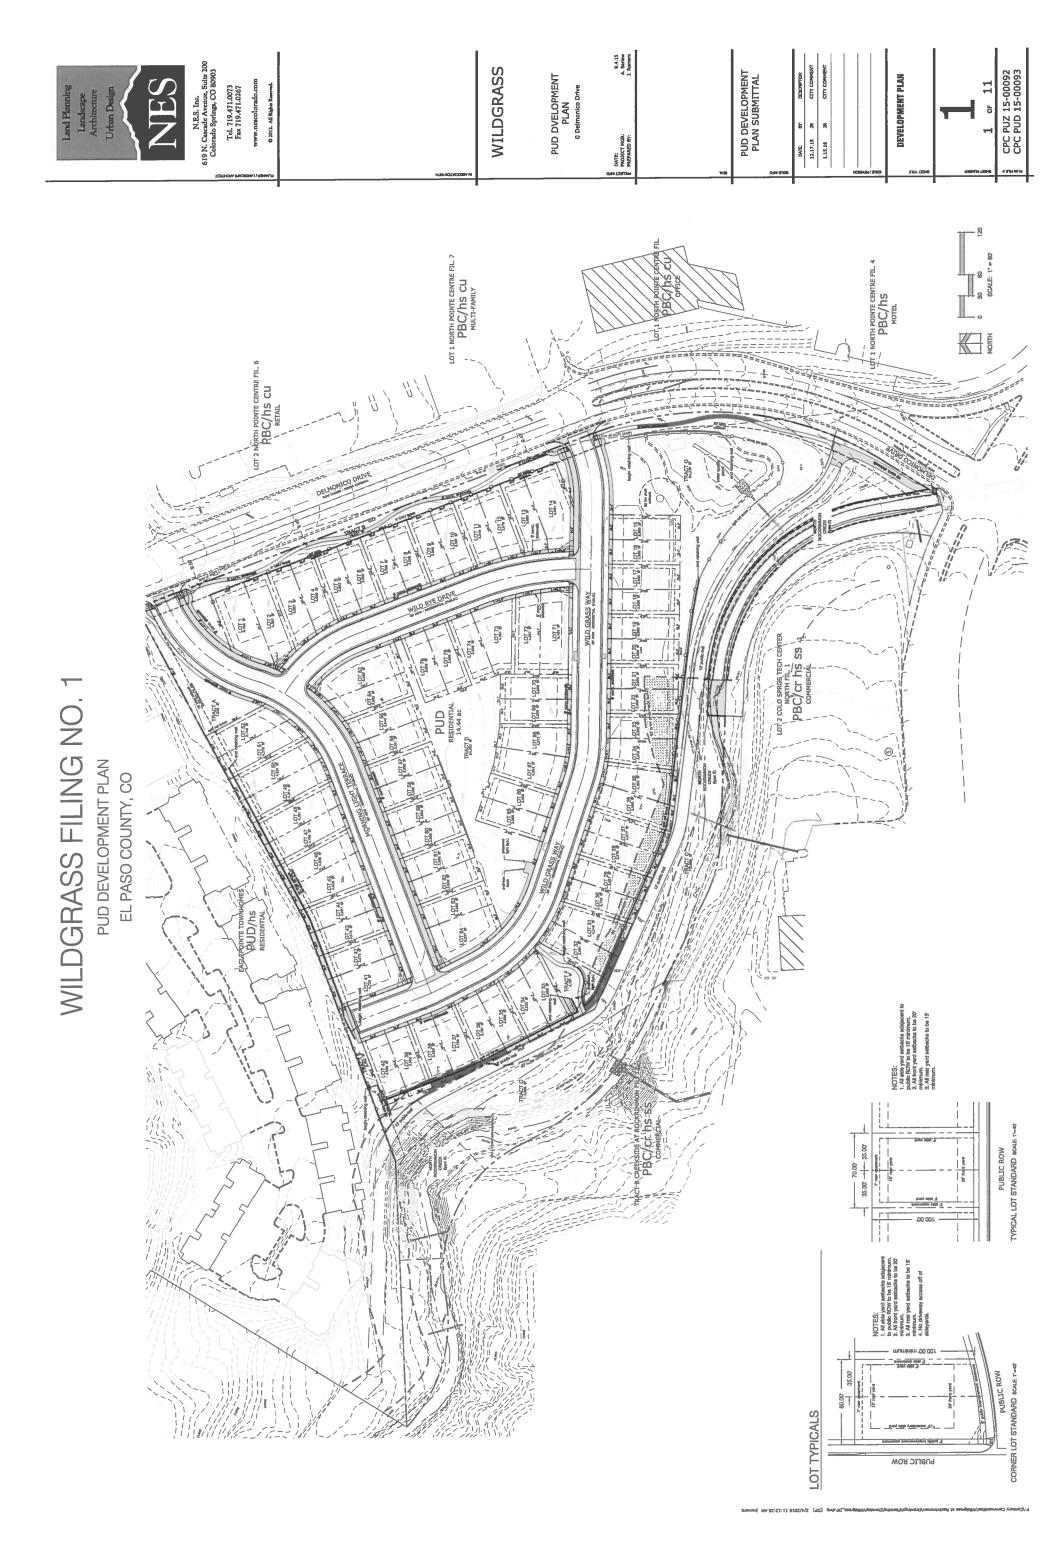

## WILDGRASS FILING NO. 1

VICINITY MAP

PUD DEVELOPMENT PLAN EL PASO COUNTY, CO

Tel. 719.471.0073 Fax 719.471.0267

O 2012. All Rights Reserved

Park 6th Avenue Development CO LLC 8390 E. Crescent Plwy Englewood, CO 80111 E318300017 & 6318300018
Rockrimmon
OC/cr PUD HS SS (Plemed Unit Devel
CPC P 60-88 (Ondinance No. 80-67) Land Use Randershal Area: Cybal Area: Total Area: Corea Density: Net Chensity: Net Chensity: Area: Density: Area: Boundary: Wee Boundary: Wee Boundary: Front: Front: Secondary Leadershall Leadersh SITE DATA Building Use: Max Building Height:

WILDGRASS

PUD DVELOPMENT PLAN 0 Delmonico Drive

The State of the State determined to towns now you will be stated and stated stated stated stated and stated stated stated stated stated and stated stat

M F

12.17.15

PUD DEVELOPMENT PLAN SUBMITTAL

**COVER SHEET** 

CPC PUZ 15-00092 CPC PUD 15-00093

COMPACTED SUB-GRADE ANCHOR SYSTEM PER MANUFACTURERS SPEC FINISH GRADE 2 AREA LIGHT DETAIL (1) ACCESSIBLE SIGNAGE DETAIL METAL BIGN

OVERALL SITE MAP: 1" - 100 COMMENCING AT THE SOUTHEASTERLY CORNER OF TRACT B, TAHMARON AT ROCKRUMHON'S RECORDED IN PLAT BOOK 3-3 AT PAGE 26 UNDER RECORDED ALSO ON THE WESTERLY RECORDED.

FOUNDED TO SOUTH SECONDED IN PLAT BOOK 1-3 AT PAGE 26 UNDER RECEPTION NO. 570326 OF THE RECORDES AS ENCONDED TO SOUTH RECORDES.