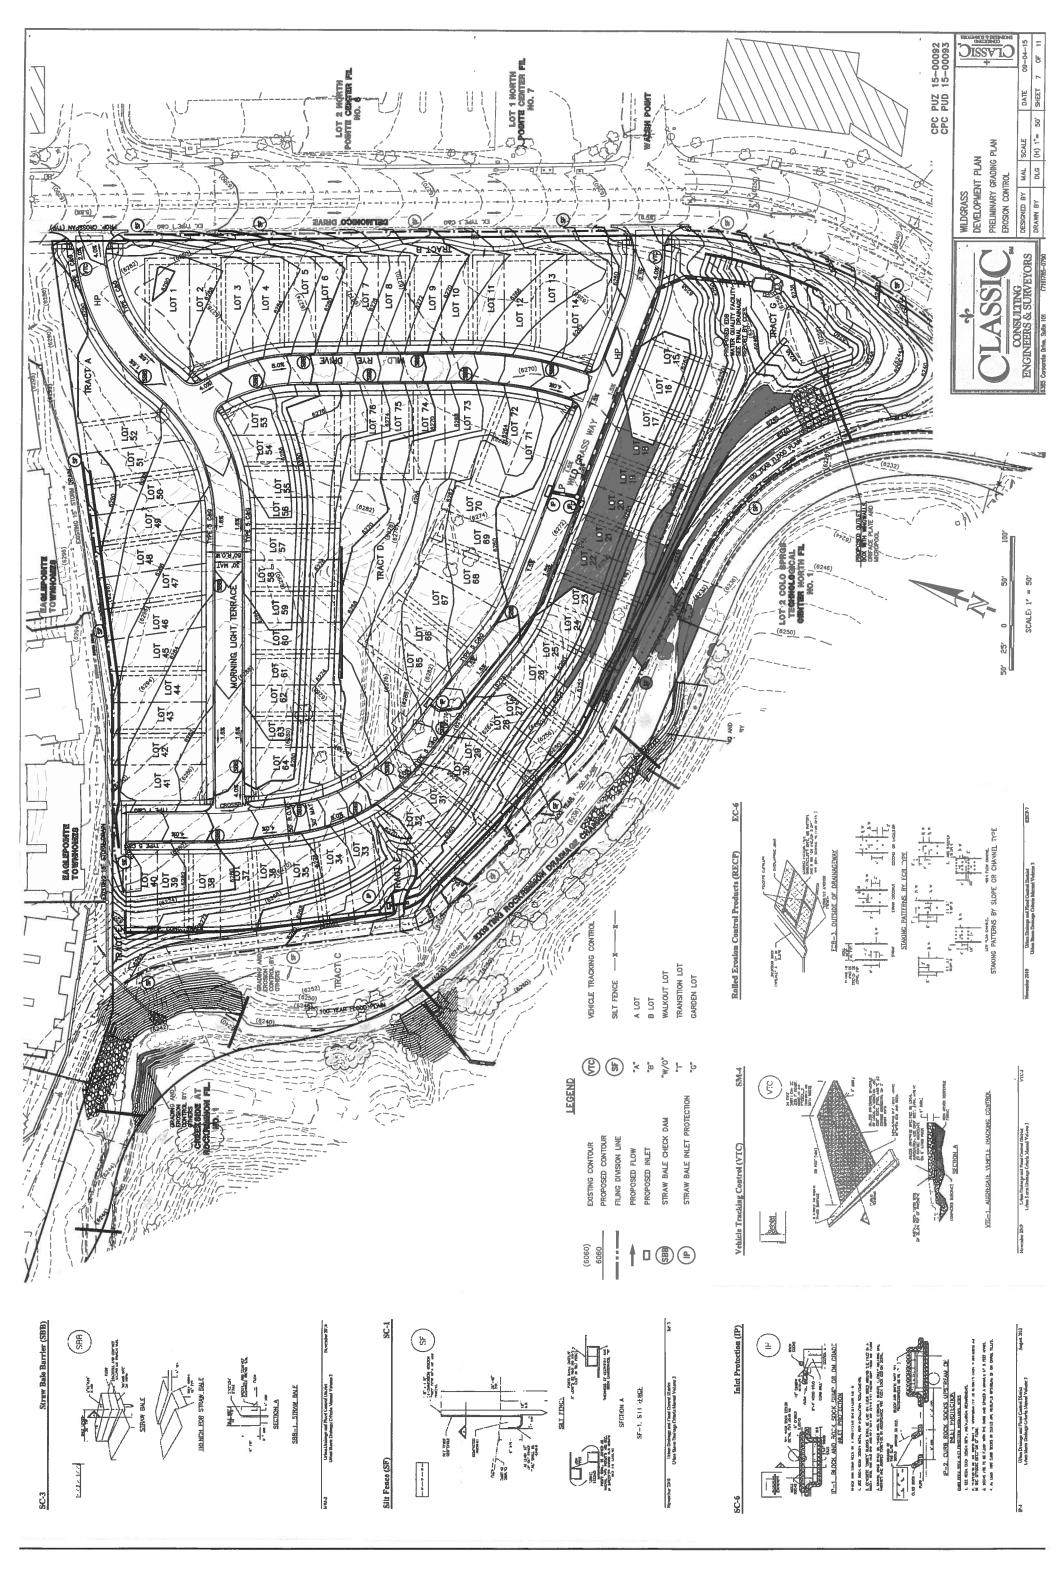

## WILDGRASS FILING NO. 1

VICINITY MAP

PUD DEVELOPMENT PLAN EL PASO COUNTY, CO

Tel. 719.471.0073 Fax 719.471.0267

O 2012. All Rights Reserved

Park 6th Avenue Development CO LLC 8390 E. Crescent Plwy Englewood, CO 80111 E318300017 & 6318300018
Rockrimmon
OC/cr PUD HS SS (Plemed Unit Devel
CPC P 60-88 (Ondinance No. 80-67) Land Use Randershal Area: Cybal Area: Total Area: Corea Density: Net Chensity: Net Chensity: Area: Density: Area: Boundary: Wee Boundary: Wee Boundary: Front: Front: Secondary Leadershall Leadersh SITE DATA Building Use: Max Building Height:

WILDGRASS

PUD DVELOPMENT PLAN 0 Delmonico Drive

The State of the State determined to towns now you will be stated and stated stated stated stated and stated stated stated stated stated and stated stat

M F

12.17.15

PUD DEVELOPMENT PLAN SUBMITTAL

**COVER SHEET** 

CPC PUZ 15-00092 CPC PUD 15-00093

COMPACTED SUB-GRADE ANCHOR SYSTEM PER MANUFACTURERS SPEC FINISH GRADE 2 AREA LIGHT DETAIL (1) ACCESSIBLE SIGNAGE DETAIL METAL BIGN