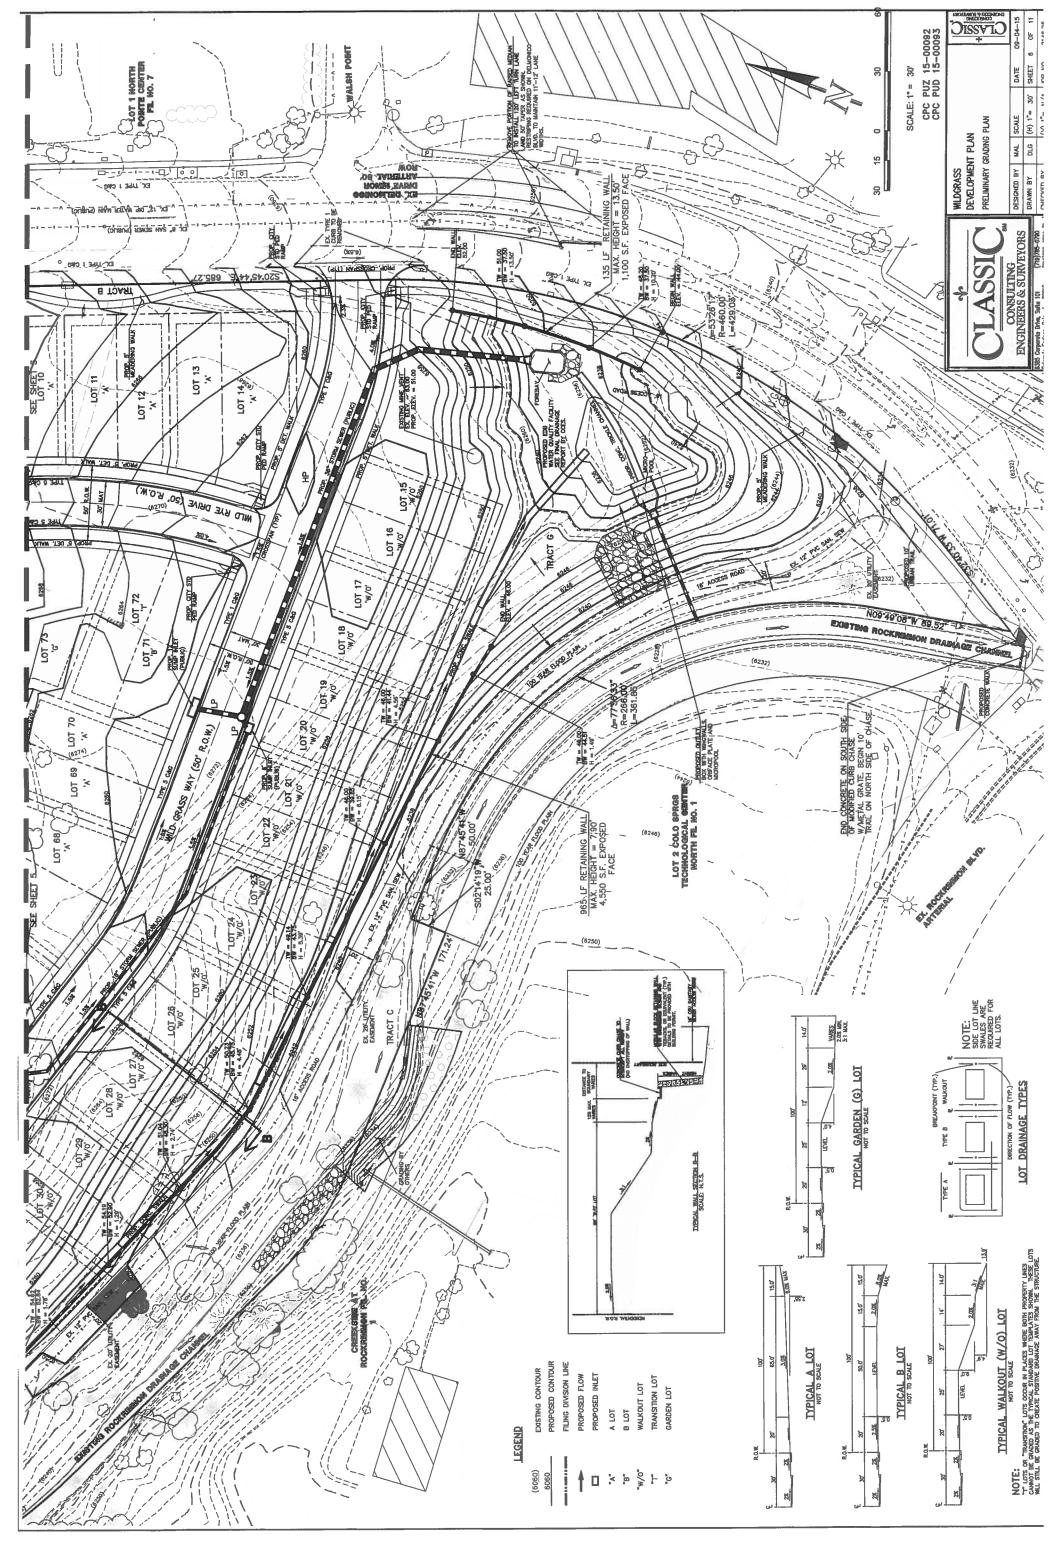

## WILDGRASS FILING NO. 1

VICINITY MAP

PUD DEVELOPMENT PLAN EL PASO COUNTY, CO

Tel. 719.471.0073 Fax 719.471.0267

O 2012. All Rights Reserved

Park 6th Avenue Development CO LLC 8390 E. Crescent Plwy Englewood, CO 80111 E318300017 & 6318300018
Rockrimmon
OC/cr PUD HS SS (Plemed Unit Devel
CPC P 60-88 (Ondinance No. 80-67) Land Use Randershal Area: Cybal Area: Total Area: Corea Density: Net Chensity: Net Chensity: Area: Density: Area: Boundary: Wee Boundary: Wee Boundary: Front: Front: Secondary Leadershall Leadersh SITE DATA Building Use: Max Building Height:

WILDGRASS

PUD DVELOPMENT PLAN 0 Delmonico Drive

The State of the State determined to towns now you will be stated and stated stated stated stated and stated stated stated stated stated and stated stat

M F

12.17.15

PUD DEVELOPMENT PLAN SUBMITTAL

**COVER SHEET** 

CPC PUZ 15-00092 CPC PUD 15-00093

COMPACTED SUB-GRADE ANCHOR SYSTEM PER MANUFACTURERS SPEC FINISH GRADE 2 AREA LIGHT DETAIL (1) ACCESSIBLE SIGNAGE DETAIL METAL BIGN