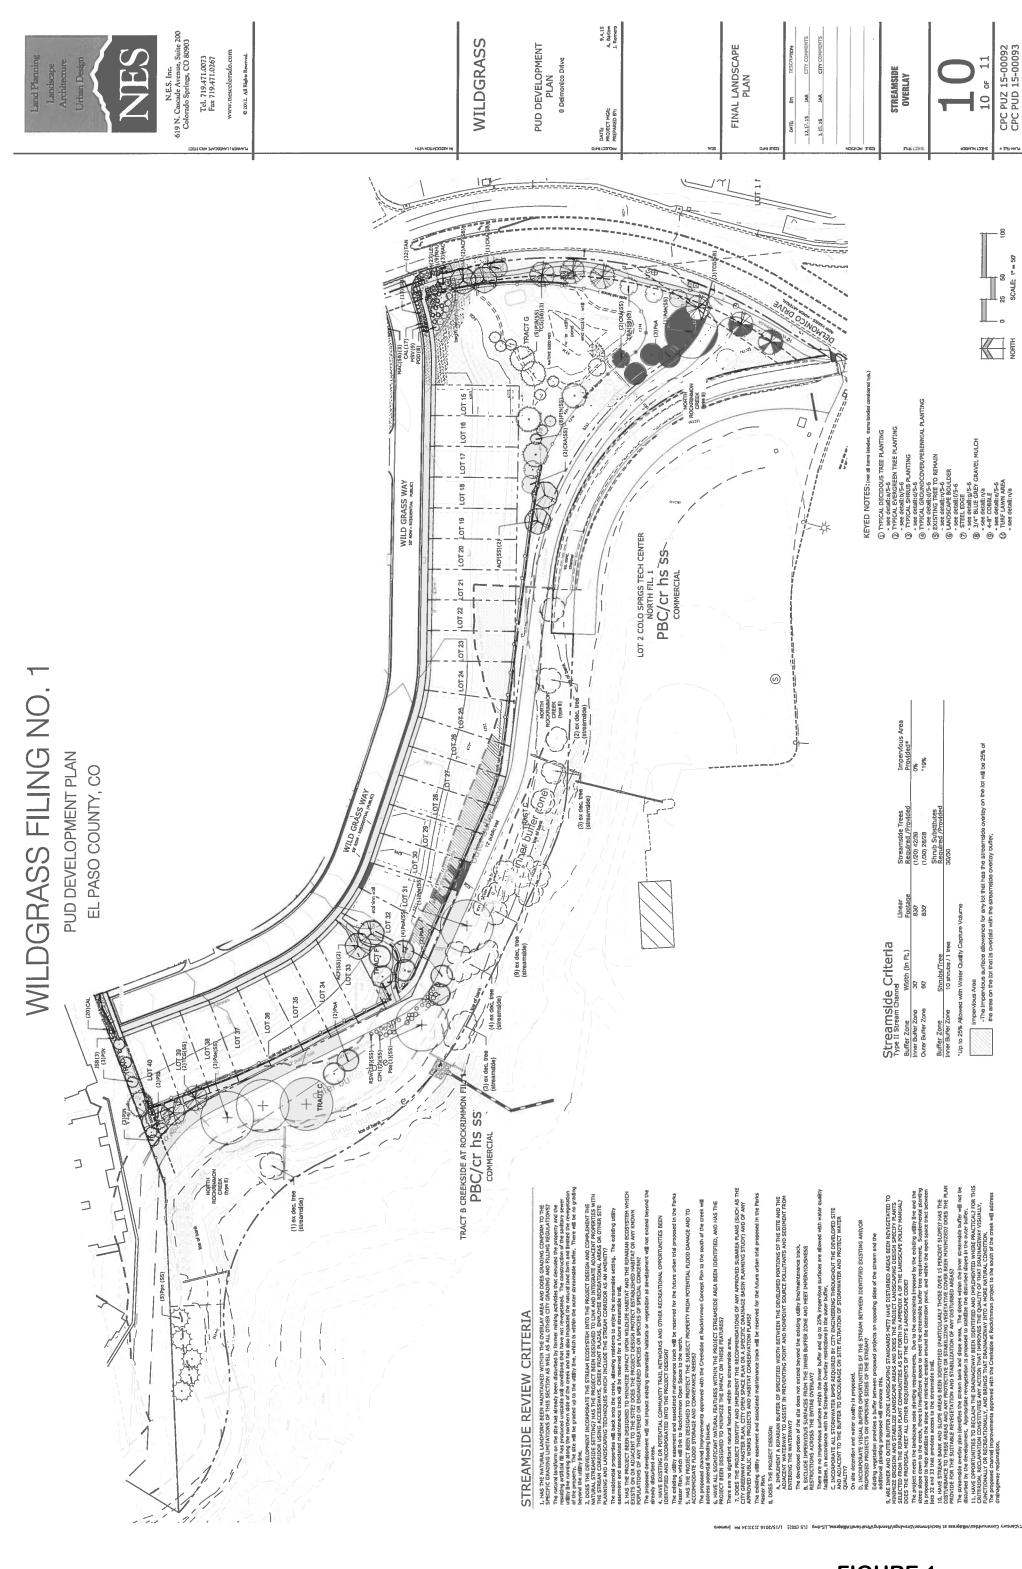

OVERALL SITE MAP: 1" - 100 COMMENCING AT THE SOUTHEASTERLY CORNER OF TRACT B, TAHMARON AT ROCKRUMHON'S RECORDED IN PLAT BOOK 3-3 AT PAGE 26 UNDER RECORDED ALSO ON THE WESTERLY RECORDED.

FOUNDED TO SOUTH SECONDED IN PLAT BOOK 1-3 AT PAGE 26 UNDER RECEPTION NO. 570326 OF THE RECORDES AS ENCONDED TO SOUTH RECORDES.

THE WESTERLY RECORDED IN BOOK 3-90 AT PAGE 12 BOT SOUTH RECORDES.

THE POLLOWINY TRECKADES.

THE POLLOWINY RECORDES.

THE POLLOWINY RECORDES.

THE POLLOWINY RECORDES.

THE POLLOWINY RECORDES.

THE POLLOWING TWO (2) COURSES ARE ALONG SALD WESTERLY RIGHT-0F-WAY LINE;

THE POLLOWINY TRECKED SECTION AND THE TO A POINT OF CLINE; THENCE (2) A ROUNG A ACID OF A ROUNG A ACID OF THE TOWN OF THE THENCE (2) A ROUNG A ACID OF THE TOWN OF COUNCE; THENCE (2) A ROUNG OF ALONE THENCE (2) A ROUNG OF A ROUNG THE THENCE (2) A ROUNG A COUNT BE RECORDED IN BOOK 3904 AT PAGE 139 UNDER RECEPTION OF ADAILS.

AND SOUTH BENG ALOND OF COUNCE; THENCE (2) ALONG A CLINE OF 327-837 FT AN ACID OF THE ACID OF THE

WILDGRASS FILING NO. 1

PUD DEVELOPMENT PLAN

EL PASO COUNTY, CO