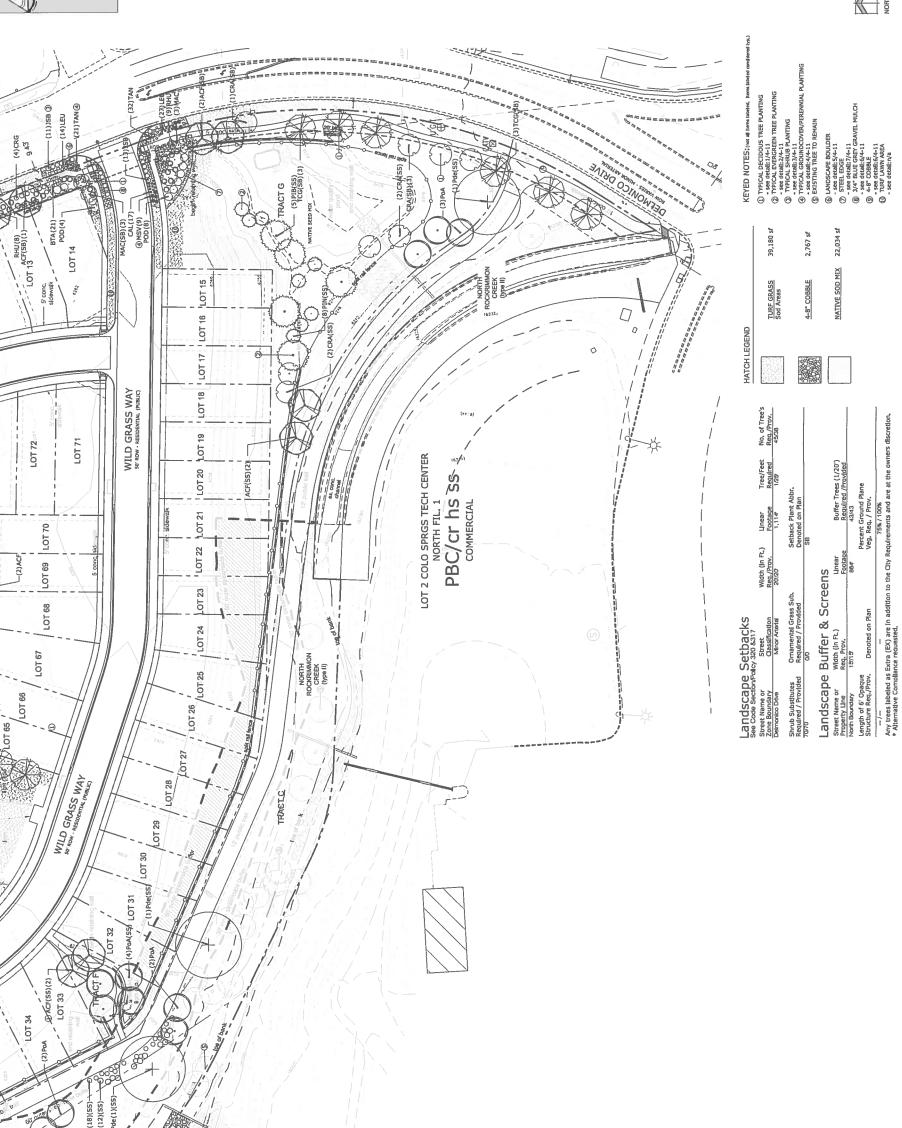

OVERALL SITE MAP: 1" - 100 COMMENCING AT THE SOUTHEASTERLY CORNER OF TRACT B, TAHMARON AT ROCKRUMHON'S RECORDED IN PLAT BOOK 3-3 AT PAGE 26 UNDER RECORDED ALSO ON THE WESTERLY RECORDED.

FOUNDED TO SOUTH SECONDED IN PLAT BOOK 1-3 AT PAGE 26 UNDER RECEPTION NO. 570326 OF THE RECORDES AS ENCONDED TO SOUTH RECORDES.

THE WESTERLY RECORDED IN BOOK 3-90 AT PAGE 12 BOT SOUTH RECORDES.

THE POLLOWINY TRECKADES.

THE POLLOWINY RECORDES.

THE POLLOWINY RECORDES.

THE POLLOWINY RECORDES.

THE POLLOWINY RECORDES.

THE POLLOWING TWO (2) COURSES ARE ALONG SALD WESTERLY RIGHT-0F-WAY LINE;

THE POLLOWINY TRECKED SECTION AND THE TO A POINT OF CLINE; THENCE (2) A ROUNG A ACID OF A ROUNG A ACID OF THE TOWN OF THE THENCE (2) A ROUNG A ACID OF THE TOWN OF COUNCE; THENCE (2) A ROUNG OF ALONE THENCE (2) A ROUNG OF A ROUNG THE THENCE (2) A ROUNG A COUNT BE RECORDED IN BOOK 3904 AT PAGE 139 UNDER RECEPTION OF ADAILS.

AND SOUTH BENG ALOND OF COUNCE; THENCE (2) ALONG A CLINE OF 327-837 FT AN ACID OF THE ACID OF THE

WILDGRASS FILING NO. 1

PUD DEVELOPMENT PLAN

EL PASO COUNTY, CO

## LANDSCAPE NOTES SCHEMATIC LANDSCAPE DIAGRAM

| oject: Pauling Properties                    | Date: 11/02/2011                        | T CINE TARK E AND T                                                                          |
|----------------------------------------------|-----------------------------------------|----------------------------------------------------------------------------------------------|
| Footitils A Rains                            | Pitalns                                 | PLAN SHALL GOVERN FOR SHALL CONFORM FOR SHALL CONFORM FOR SHALL SON STEED OF PLANT SIZE OR S |
| nunities                                     | Hydrozones                              | APPROVAL PRIOR TO<br>ACCEPTARE FILANTIAL                                                     |
| d by numbers on diagram                      | - to be labeled by letters on diagram   | NURSERY ASSOCIAT                                                                             |
| Shrutlands<br>Horr Woodands                  | V Very Low (0 to 7 Inches per year)     | HAVE ADECLATE BO                                                                             |
|                                              | L Low (7 to 15 inches per year)         | HEIGHT AND HAVE A                                                                            |
| Evaluar repensar<br>Shrublands<br>The Evanse | M,→ Moderate (15 to 25 Inches per year) | SHRUBS, AND GROU                                                                             |
| rvation Alparian                             | H, Hgh (more than 25 Inches per year)   | 3. SOIL AMENDMENT - ALL                                                                      |