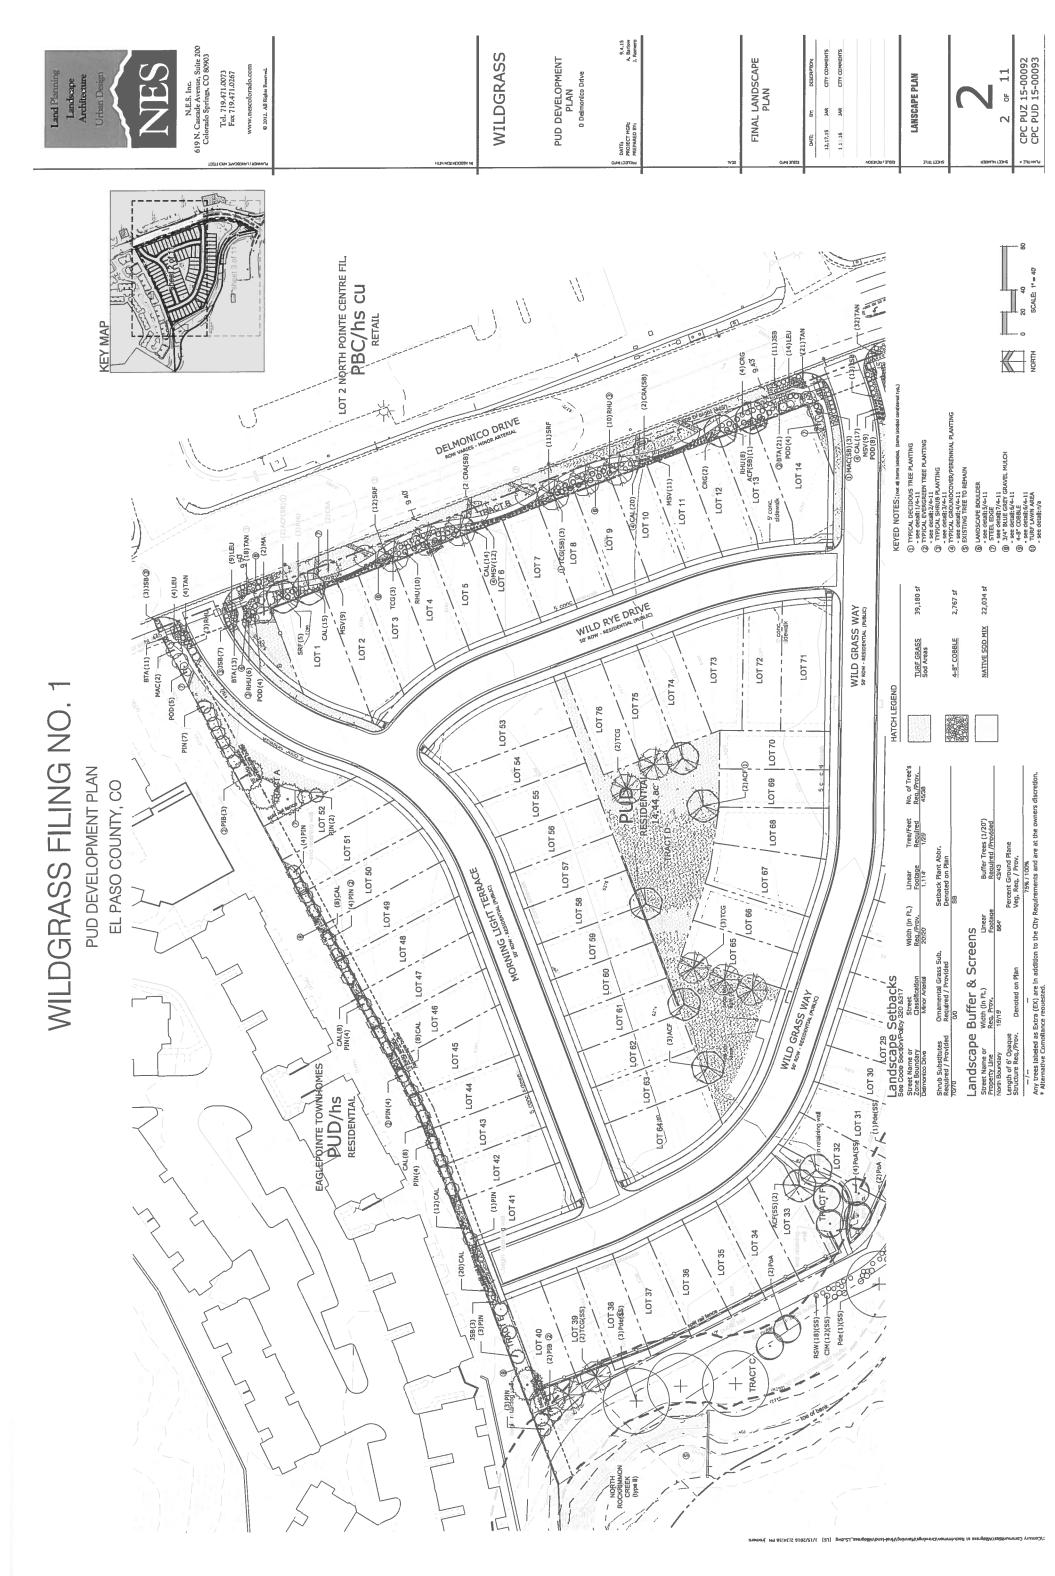

## LANDSCAPE NOTES SCHEMATIC LANDSCAPE DIAGRAM

| oject: Pauling Properties                    | Date: 11/02/2011                        | T CINE TARK E AND T                                                                          |
|----------------------------------------------|-----------------------------------------|----------------------------------------------------------------------------------------------|
| Footitils A Rains                            | Pitalns                                 | PLAN SHALL GOVERN FOR SHALL CONFORM FOR SHALL CONFORM FOR SHALL SON STEED OF PLANT SIZE OR S |
| nunities                                     | Hydrozones                              | APPROVAL PRIOR TO<br>ACCEPTARE FILANTIAL                                                     |
| d by numbers on diagram                      | - to be labeled by letters on diagram   | NURSERY ASSOCIAT                                                                             |
| Shrutlands<br>Horr Woodands                  | V Very Low (0 to 7 Inches per year)     | HAVE ADECLATE BO                                                                             |
|                                              | L Low (7 to 15 inches per year)         | HEIGHT AND HAVE A                                                                            |
| Evaluar repensar<br>Shrublands<br>The Evanse | M,→ Moderate (15 to 25 Inches per year) | SHRUBS, AND GROU                                                                             |
| rvation Alparian                             | H, Hgh (more than 25 Inches per year)   | 3. SOIL AMENDMENT - ALL                                                                      |

BOTANICAL NAME / COMMON NAME

Populus deltoides / Eastern Cottonwood

Physocarpus opulffolius 'Diablo' / Diablo Ninebark

Juniperus sabina 'Buffalo' / Buffalo Juniper

0

NOTE CMU fending to be provided at residential tots backing Delmontoo. Split nat fences to be provided at open space areas adjacent to Delmontoo and residential areas facing the streamside.