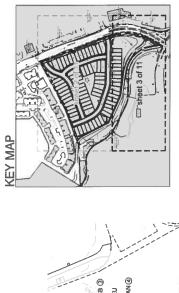

## WILDGRASS FILING NO. 1

VICINITY MAP

PUD DEVELOPMENT PLAN EL PASO COUNTY, CO

Tel. 719.471.0073 Fax 719.471.0267

O 2012. All Rights Reserved

Park 6th Avenue Development CO LLC 8390 E. Crescent Plwy Englewood, CO 80111 E318300017 & 6318300018
Rockrimmon
OC/cr PUD HS SS (Plemed Unit Devel
CPC P 60-88 (Ondinance No. 80-67) Land Use Randershal Area: Cybal Area: Total Area: Corea Density: Net Chensity: Net Chensity: Area: Density: Area: Boundary: Wee Boundary: Wee Boundary: Front: Front: Secondary Leadershall Leadersh SITE DATA Building Use: Max Building Height:

WILDGRASS

PUD DVELOPMENT PLAN 0 Delmonico Drive

The State of the State determined to towns now you will be stated and stated stated stated stated and stated stated stated stated stated and stated stat

M F