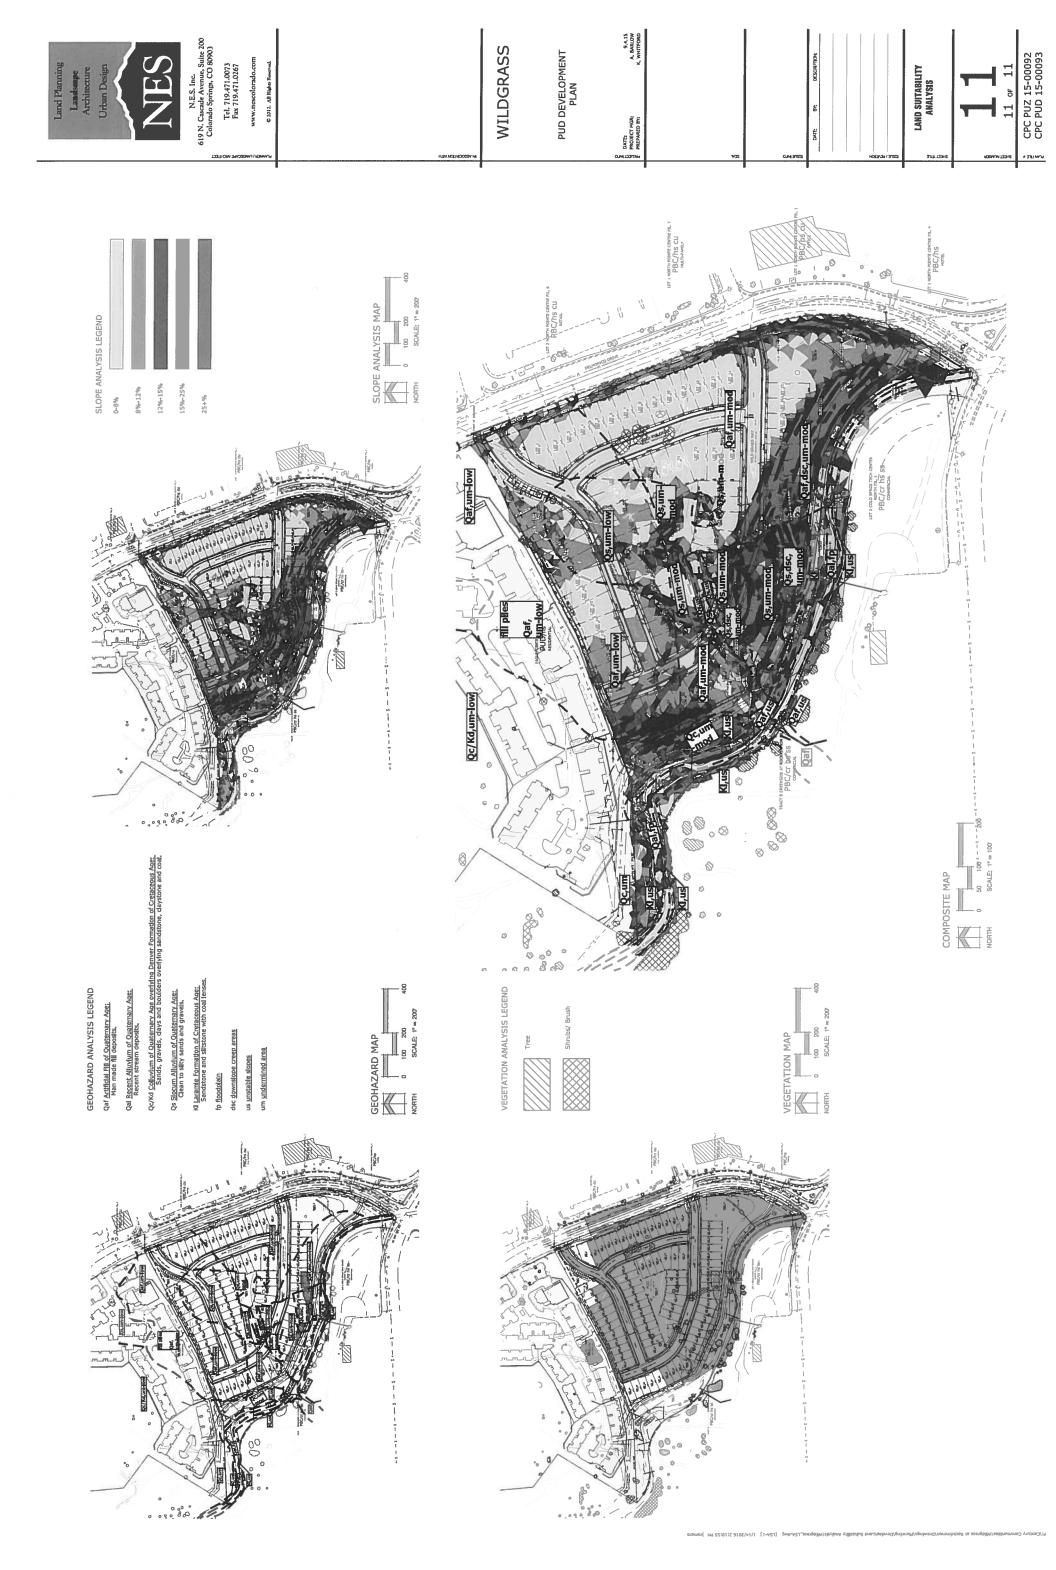

## LANDSCAPE NOTES SCHEMATIC LANDSCAPE DIAGRAM

| oject: Pauling Properties                    | Date: 11/02/2011                        | T CINE TARK E AND T                                                                          |
|----------------------------------------------|-----------------------------------------|----------------------------------------------------------------------------------------------|
| Footitils A Rains                            | Pitalns                                 | PLAN SHALL GOVERN FOR SHALL CONFORM FOR SHALL CONFORM FOR SHALL SON STEED OF PLANT SIZE OR S |
| nunities                                     | Hydrozones                              | APPROVAL PRIOR TO<br>ACCEPTARE FILANTIAL                                                     |
| d by numbers on diagram                      | - to be labeled by letters on diagram   | NURSERY ASSOCIAT                                                                             |
| Shrutlands<br>Horr Woodands                  | V Very Low (0 to 7 Inches per year)     | HAVE ADECLATE BO                                                                             |
|                                              | L Low (7 to 15 inches per year)         | HEIGHT AND HAVE A                                                                            |
| Evaluar repensar<br>Shrublands<br>The Evanse | M,→ Moderate (15 to 25 Inches per year) | SHRUBS, AND GROU                                                                             |
| rvation Alparian                             | H, Hgh (more than 25 Inches per year)   | 3. SOIL AMENDMENT - ALL                                                                      |