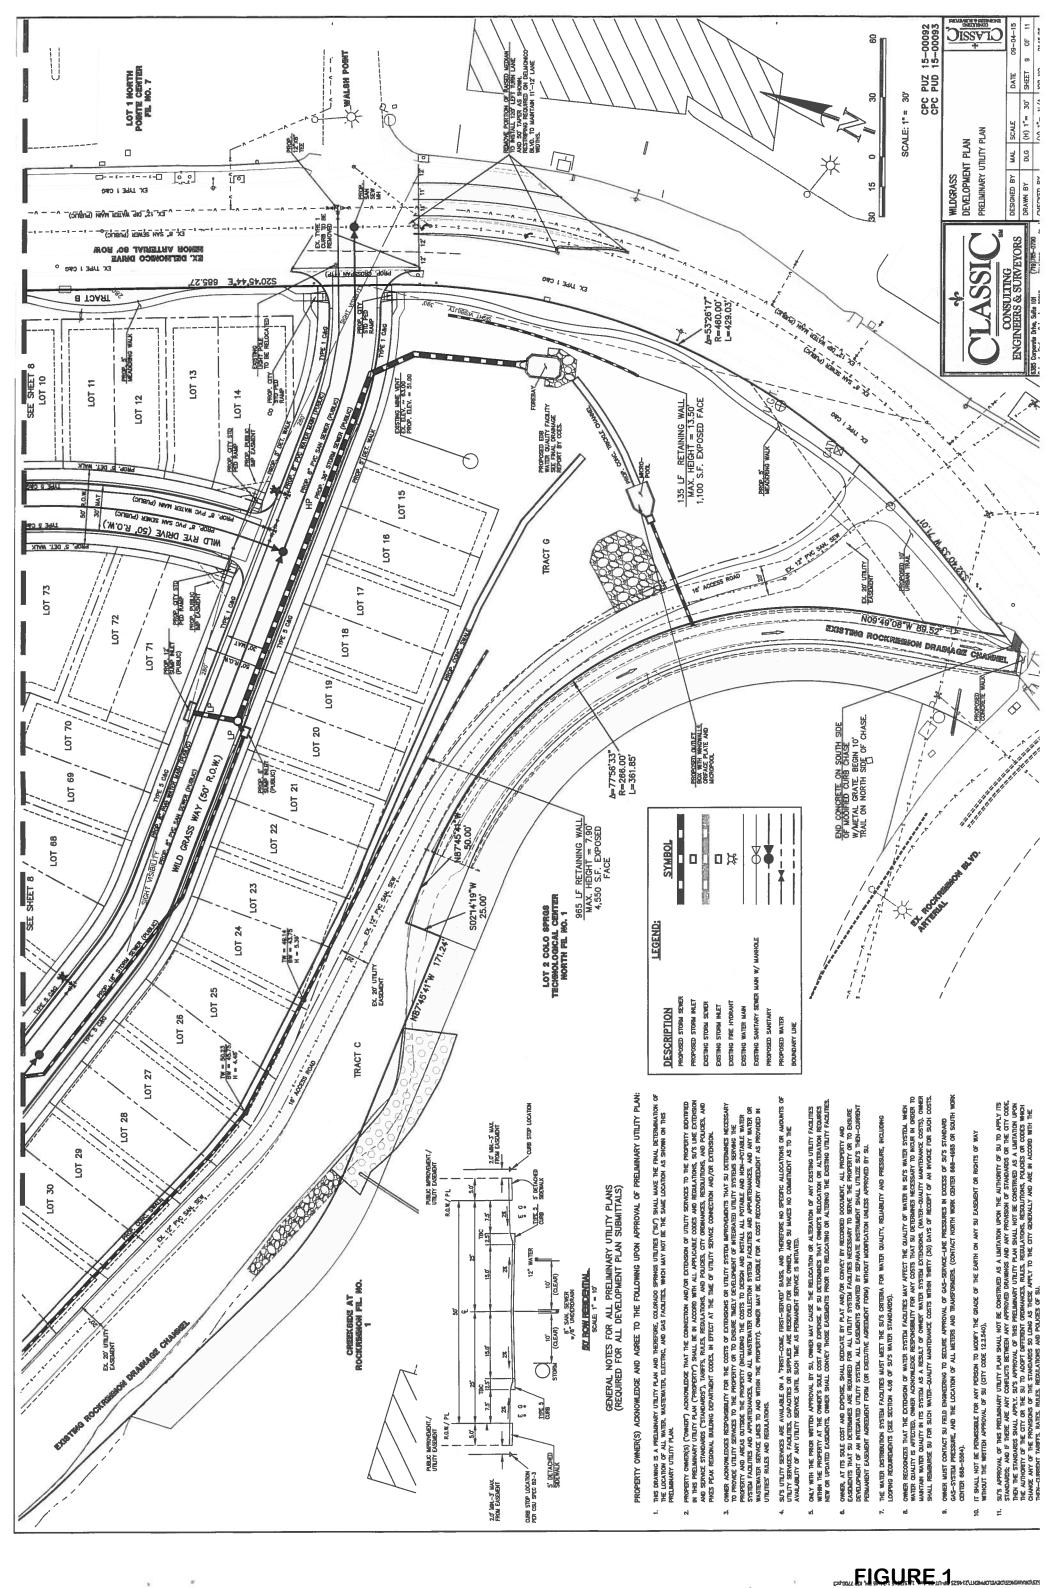

## WILDGRASS FILING NO. 1

VICINITY MAP

PUD DEVELOPMENT PLAN EL PASO COUNTY, CO

Tel. 719.471.0073 Fax 719.471.0267

O 2012. All Rights Reserved

Park 6th Avenue Development CO LLC 8390 E. Crescent Plwy Englewood, CO 80111 E318300017 & 6318300018
Rockrimmon
OC/cr PUD HS SS (Plemed Unit Devel
CPC P 60-88 (Ondinance No. 80-67) Land Use Randershal Area: Cybal Area: Total Area: Corea Density: Net Chensity: Net Chensity: Area: Density: Area: Boundary: Wee Boundary: Wee Boundary: Front: Front: Secondary Leadershall Leadersh SITE DATA Building Use: Max Building Height:

WILDGRASS

PUD DVELOPMENT PLAN 0 Delmonico Drive

The State of the State determined to towns now you will be stated and stated stated stated stated and stated stated stated stated stated and stated stat

M F

12.17.15

PUD DEVELOPMENT PLAN SUBMITTAL

**COVER SHEET** 

CPC PUZ 15-00092 CPC PUD 15-00093

COMPACTED SUB-GRADE ANCHOR SYSTEM PER MANUFACTURERS SPEC FINISH GRADE 2 AREA LIGHT DETAIL (1) ACCESSIBLE SIGNAGE DETAIL METAL BIGN