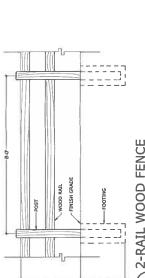

OM TOP 1/3 OF ROOTBALL

PLANT ROOTBALL 2" HIGHER THAN SURROUNDING GRADE

3" MINIMUM — PLANTING RIM

CONIFEROUS TREE PLANTING DETAIL (2)

**DECIDUOUS TREE PLANTING DETAIL** 



SCALE: NOT TO SCALE PERENNIAL / GROUNDCOVER PLANTING

4

SHRUB PLANTING DETAIL

 $\odot$ 

NOTES:

1. WASSCAPE ARCHITECT TO APROVE TYPICAL BOULDER AT SUPPLIERS YARD PAIGR TO CONTRACTOR BRINGING
1. SOLDERS ON SITE.

2. BOULDER OF ONLINES TO BE STAKED BY CONTRACTOR FOR APPROVAL BY THE LANDSCAPE ARCHITECT PRIOR TO
2. BOULDERS ON SITE.

3. BOULDERS SHOULDER FOR THE THE THE STAKED BY CHAPES AND PRACTURING DURING DELIVERY AND PLACEMENT,
4. BOULDERS SHOULDER FOR SESTIMEN BY BURNING LIST THEIR REGIST HITO SOLL.

- MULCH TO ABUT COBBLE

- BOULDERS TO BE RECTANGULAR IN SHAPE

SCALE: NOT TO SCALE COBBLE @ MULCH

6

TO SCALE





티

PERENNIALS

0

## LANDSCAPE NOTES SCHEMATIC LANDSCAPE DIAGRAM

| oject: Pauling Properties                    | Date: 11/02/2011                        | T CINE TARK E AND T                                                                          |
|----------------------------------------------|-----------------------------------------|----------------------------------------------------------------------------------------------|
| Footitils A Rains                            | Pitalns                                 | PLAN SHALL GOVERN FOR SHALL CONFORM FOR SHALL CONFORM FOR SHALL SON STEED OF PLANT SIZE OR S |
| nunities                                     | Hydrozones                              | APPROVAL PRIOR TO<br>ACCEPTARE FILANTIAL