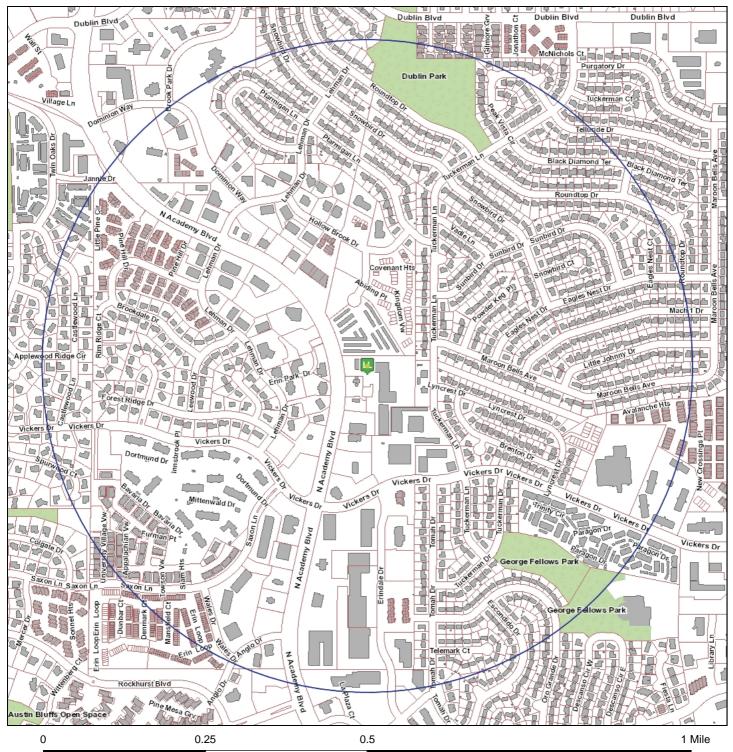

# **Liquor Survey Boundaries**

FREESPIRITS CORP

d/b/a AUSTIN BLUFFS WINE & LIQUOR

5975 N ACADEMY BLVD #204

CITY OF COLORADO SPRINGS OFFICE OF THE CITY CLERK

License ID: 26455

#### The survey boundary is 0.5 miles from the establishment

Map Prepared: 10/29/2015 7:59 AM

Copyright © 2015 City of Colorado Springs on behalf of the Colorado Springs Utilities. All rights reserved. This work, and/or the data contained heron, may not be modified, republished, used to prepare derivative works or commercially exploited in any manner without the prior express written consent of the City of Colorado Springs. This work was prepared utilizing the best data available at the time of creation. Neither the City of Colorado Springs, the Colorado Springs Utilities, nor any of their employees makes any warranty, express or implied, or assumes any legal liability or responsibility for accuracy, completeness, or usefulness of any data contained hereon. The City of Colorado Springs, Colorado Springs Utilities, and their employees explicitly disclaim any responsibility for the data contained hereon.

OFFICE OF THE CITY CLERK

License ID: 26455

HEARING LETTER ATTACHMENT FREESPIRITS CORP d/b/a AUSTIN BLUFFS WINE & LIQUOR 5975 N ACADEMY BLVD #204 COLORADO SPRINGS, CO 80918

### EXISTING SIMILAR LICENSES WITHIN BOUNDARY AREA

Business d/b/a

Business Address 5752 N ACADEMY BLVD License Type Retail

1,589.57 ft

1) UNITED WINE AND LIQUOR

Date Prepared: 10/30/2015 6:29 AM

Page 1 of 1