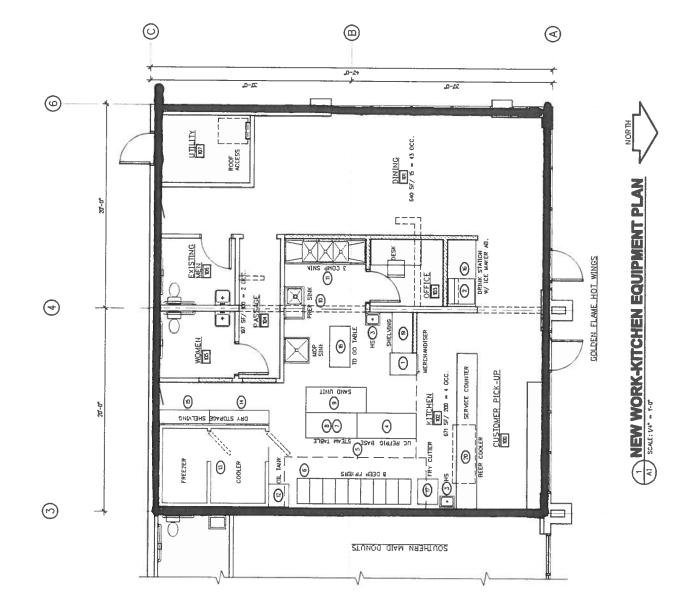

|
| My Commission Expires:                                                                                                                                                  | Notary Public                                     | •                   |
| DO NOT ALTER TH                                                                                                                                                         |                                                   |                     |

DO NOT ALTER THESE FORMS

DAWN BY1 . USP
CHECKED BY1 . USP
DAWE: 07/22/2015
SCALE, AS NOTED

CALLE AND STREET COLOR
CALCHARD STREET
COLOR
CALCHARD STREET
COLOR
COLOR
CALCHARD
CALCHARD
COLOR
CALCHARD

Or chitects, PC ...

# INTERIOR FINISH \ REMODEL COLORADO SPRINGS, COLORADO COLORADO



|         | .5 .             | SHOULDED BY DANER INSTALLED BY G |    |   |     | • |   | •  |   |   |   | •  | •           | •  | •  | • | • | • |   |     | -  |        |     |        |   |
|---------|------------------|----------------------------------|----|---|-----|---|---|----|---|---|---|----|-------------|----|----|---|---|---|---|-----|----|--------|-----|--------|---|
|         |                  | PROVIDED & INSTALLED BY G. C.    | 1  |   |     |   |   |    |   |   |   |    |             |    |    |   |   |   |   |     |    |        |     |        |   |
| 10      |                  | SEVED IN MINCE                   | П  |   |     | • |   | •  |   | • |   |    |             |    |    |   |   |   |   |     |    |        |     |        |   |
| WETHODS | F                | SCEL GE