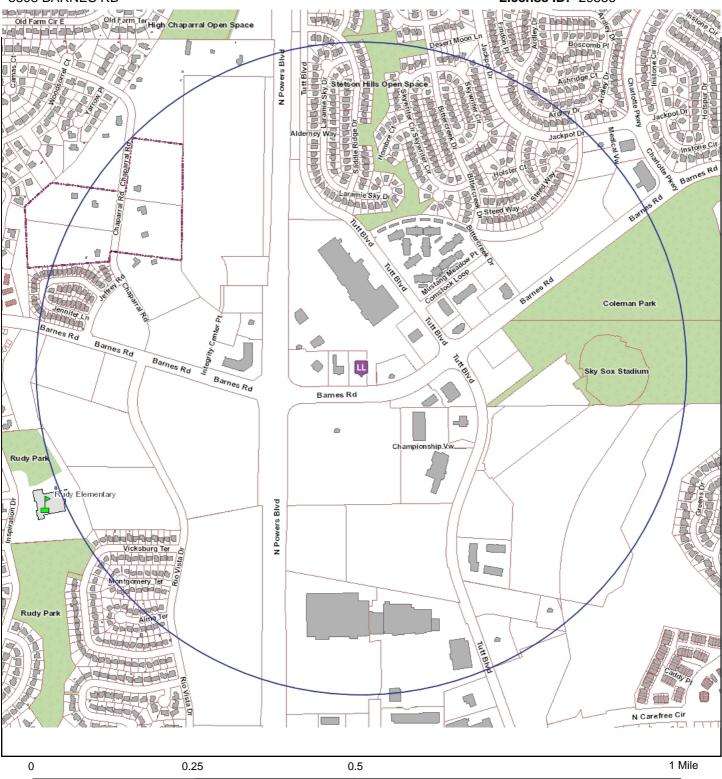

## **Liquor Survey Boundaries**

CITY OF COLORADO SPRINGS
OFFICE OF THE CITY CLERK

COFFEE HOUSE HOLDINGS, INC d/b/a STARBUCKS 17823

5808 BARNES RD License ID: 29556

The survey boundary is 0.5 miles from the establishment

Map Prepared: 7/27/2015 7:19 AM

Copyright © 2015 City of Colorado Springs on behalf of the Colorado Springs Utilities. All rights reserved. This work, and/or the data contained heron, may not be modified, republished, used to prepare derivative works or commercially exploited in any manner without the prior express written consent of the City of Colorado Springs. This work was prepared utilizing the best data available at the time of creation. Neither the City of Colorado Springs, the Colorado Springs Utilities, nor any of their employees makes any warranty, express or implied, or assumes any legal liability or responsibility for accuarcy, completeness, or usefulness of any data contained hereon. The City of Colorado Springs, Colorado Springs Utilities, and their employees explicitly disclaim any responsibility for the data contained hereon.

### EXISTING SIMILAR LICENSES WITHIN BOUNDARY AREA

|    | Business d/b/a                        | Business Address         | <u>License Type</u>                       |             |
|----|---------------------------------------|--------------------------|-------------------------------------------|-------------|
| 1) | ON THE BORDER MEXICAN GRILL & CANTINA | 5832 BARNES RD           | Hotel & Restaurant                        | 368.36 ft   |
| 2) | NOODLES & COMPANY                     | 5844 BARNES RD           | Hotel & Restaurant                        | 433.27 ft   |
| 3) | CLEATS BAR & GRILL                    | 6120 BARNES RD           | Hotel & Restaurant                        | 823.50 ft   |
| 4) | ZEN FUSION SUSHI & BISTRO             | 4359 INTEGRITY CENTER PT | Beer & Wine                               | 931.93 ft   |
| 5) | RHINO'S SPORTS & SPIRITS              | 4307 INTEGRITY CENTER PT | Tavern                                    | 1,121.31 ft |
| 6) | COLORADO SPRINGS<br>SWITCHBACKS FC    | 6303 BARNES RD           | Optional Premise                          | 1,691.98 ft |
| 7) | DIAMOND CREATIONS OF COLORADO         | 4385 TUTT BLVD           | Hotel & Restaurant w/<br>Optional Premise | 1,954.20 ft |