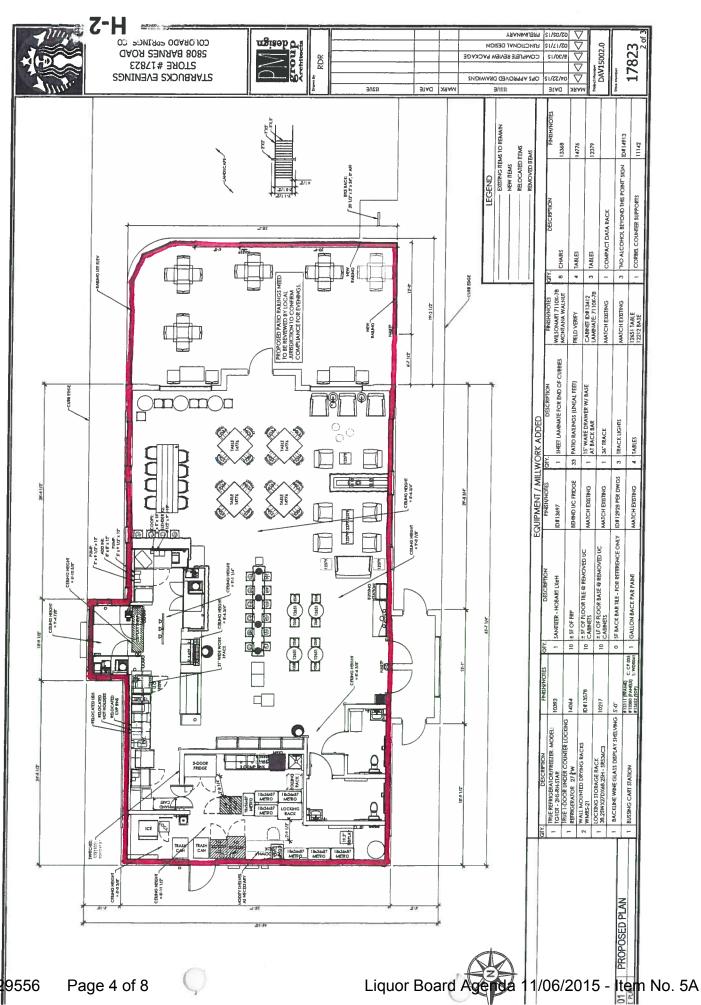

DO NOT ALTER THESE FORMS IN ANY MANNER

| If yes, identify the business and any current or form licensee.                                                        | ner financial interest in said business including any loans to                                                         | or from |
|------------------------------------------------------------------------------------------------------------------------|------------------------------------------------------------------------------------------------------------------------|---------|
| Name of Business                                                                                                       |                                                                                                                        | amt. of |
| See Attached                                                                                                           | inte                                                                                                                   | 1631    |
|                                                                                                                        |                                                                                                                        | -       |
|                                                                                                                        | SES/ESTABLISHMENT                                                                                                      |         |
| Terms of legal possession of the premises for which the                                                                | e application is made?                                                                                                 |         |
| If leased provide terms: Start date Dimensions of premises $\frac{(3'7'/4"}{35'7"} \times \frac{35'7"}{35'7}$          | End date 6/30/32  are footage 2324 Seating Capacity 87                                                                 |         |
| Is there a patio area? 🗓 yes 🔲 no If yes, pro                                                                          | ovide dimensions 19'2'/2" × 35'7"                                                                                      |         |
| Anticipated number of employees? ~ 25                                                                                  |                                                                                                                        |         |
|                                                                                                                        | If yes, through what agency? Liquer License Protess                                                                    | ionels  |
|                                                                                                                        | other State (include any of the partners, if a partnership fficers, stockholders or directors if a corporation), ever: | S NO    |
| Been denied an alcohol beverage license?                                                                               |                                                                                                                        | X       |
| Had an alcohol beverage license suspended or revoked                                                                   | 1?                                                                                                                     | X       |
| Had interest in another entity where an alcohol beverag                                                                | e license was suspended or revoked?                                                                                    | X       |
| Ever been charged or convicted of a crime, received a pending?                                                         | suspended sentence, a deferred sentence, or have charges                                                               |         |
| If yes, provide explanation, date(s) and location(s).                                                                  |                                                                                                                        | X       |
|                                                                                                                        |                                                                                                                        |         |
|                                                                                                                        |                                                                                                                        |         |
| Les the applicant are solved a dislation which                                                                         |                                                                                                                        |         |
| has the applicant ever received a violation notice, suspe<br>or has the applicant applied for and been denied a liquor | ension, or revocation for any liquor law violation, have charges p<br>r or beer license anywhere in the United States? | enaing; |
| ∕es 🏻 No 🗌                                                                                                             |                                                                                                                        |         |
| f yes, provide explanation, date(s) and location(s):                                                                   | the form to a second the second of the third con                                                                       |         |
| Gine of \$500 for Sele to a Minor in Isszevet, W                                                                       | per hed a liquor license suspended or recoked, but did pay                                                             | 6       |
|                                                                                                                        | degree that this application and all attachments are true, corre                                                       |         |
|                                                                                                                        | that any falsehood or omission will jeopardize the application                                                         |         |
| alsenood of offission constitutes evidence regarding th                                                                | Sophie thely Hime -                                                                                                    |         |
|                                                                                                                        | Signature                                                                                                              |         |
| itate of WASHINGTON MINIMUM                                                                                            | Title: SECRETARY                                                                                                       |         |
| County of KING                                                                                                         | May .                                                                                                                  |         |
| ubscribed and sworn to before method                                                                                   | MAY , 20 15                                                                                                            |         |
| ly Commission Expires:                                                                                                 | Makeny Bublic                                                                                                          |         |
| AUBL'S S                                                                                                               | Notary Public LINDA M. LAWSON MESE FORMS IN ANY MANNER MY APPOINTMENT EXPIRES: 5-9-16                                  |         |
| THE DO NOT GET EN                                                                                                      | MY APPOINTMENT EXPIRES: 5-9-16                                                                                         |         |
| 29556 Page 2 of 8                                                                                                      | Liquor Board Agenda 11/06/2015 - Item N                                                                                | o 5A    |