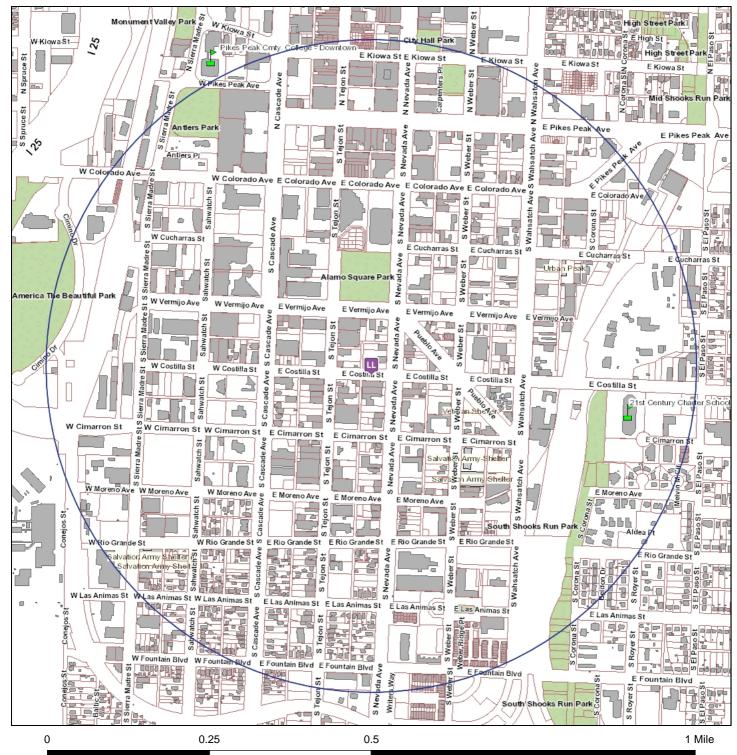

## **Liquor Survey Boundaries**

BAR-K

d/b/a BAR-K

124 E COSTILLA ST

License ID: 29788

The survey boundary is 0.5 miles from the establishment

Map Prepared: 9/22/2015 12:24 PM

Copyright © 2015 City of Colorado Springs on behalf of the Colorado Springs Utilities. All rights reserved. This work, and/or the data contained heron, may not be modified, republished, used to prepare derivative works or commercially exploited in any manner without the prior express written consent of the City of Colorado Springs. This work was prepared utilizing the best data available at the time of creation. Neither the City of Colorado Springs, the Colorado Springs Utilities, nor any of their employees makes any warranty, express or implied, or assumes any legal liability or responsibility for accuracy, completeness, or usefulness of any data contained hereon. The City of Colorado Springs, Colorado Springs, Utilities, and their employees explicitly disclaim any responsibility for the data contained hereon.