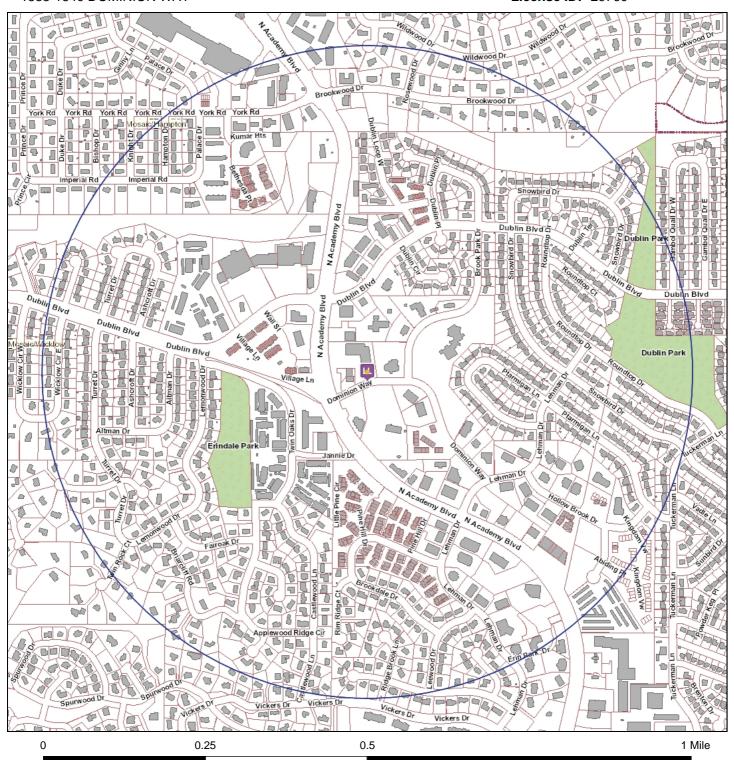

## **Liquor Survey Boundaries**

WHISTLE PIG BREWING COMPANY, LLC d/b/a WHISTLE PIG BREWING COMPANY 1838-1840 DOMINION WAY

License ID: 29760

The survey boundary is 0.5 miles from the establishment

Map Prepared: 9/22/2015 11:25 AM