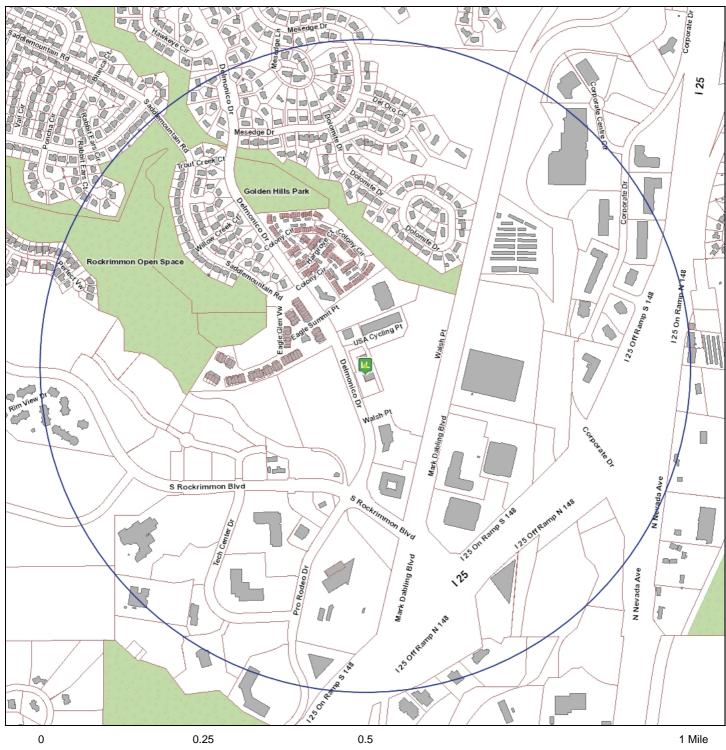

# **Liquor Survey Boundaries**

RED CELLAR DOOR WINE & SPIRITS, LLC d/b/a THE WINE GALLERY WINE & SPIRITS 5903 DELMONICO DR

License ID: 26659

The survey boundary is 0.5 miles from the establishment

Map Prepared: 9/2/2015 3:42 PM

Copyright © 2015 City of Colorado Springs on behalf of the Colorado Springs Utilities. All rights reserved. This work, and/or the data contained heron, may not be modified, republished, used to prepare derivative works or commercially exploited in any manner without the prior express written consent of the City of Colorado Springs. This work was prepared utilizing the best data available at the time of creation. Neither the City of Colorado Springs, the Colorado Springs Utilities, nor any of their employees makes any warranty, express or implied, or assumes any legal liability or responsibility for accuracy, completeness, or usefulness of any data contained hereon. The City of Colorado Springs, Colorado Springs, Utilities, and their employees explicitly disclaim any responsibility for the data contained hereon.