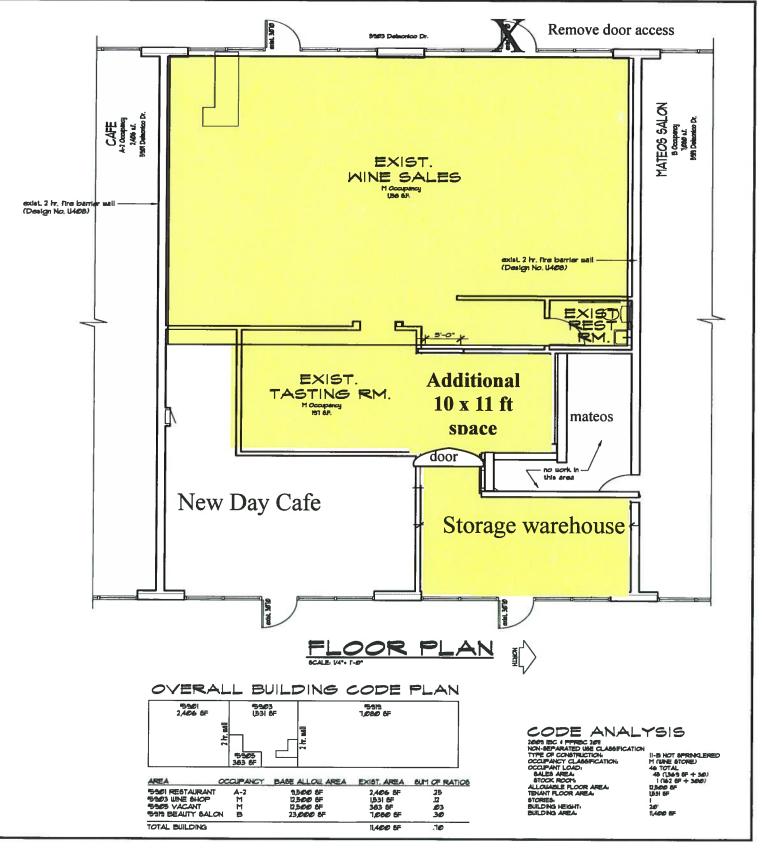

ent JUP ant. Mr.C D MATEOS SALON B Occupancy 1086 41. 999 Defended Dr. CAFE A-1 Occupancy 2466 ut. EXIST. WINE SALES M Occupancy US6 6F. exist. 2 hr. fire barri (Design No. U408) na ii exist. 2 hr. fire barrier wall (Design No. 1466) RES P RM. EXIST. Empty ASTING RM. M Occupancy 191 SF. no work in this area exist. 3061 New Day Cafe Storage warehouse Carlot Jorio FLOOR PLAN OVERALL BUILDING CODE PLAN 5901 2,406 SF 15303 5919 1*050* 5F

Existing space for Red Cellar Door dba The Wine Gallery

Ē

AREA

5201 RESTAURANT 5203 WINE SHOP 5205 VACANT 5319 BEAUTY SALON

TOTAL BUILDING

\*5925 383 SF

OCCUPANCY

A-2 M M B 2 hr. well

BASE ALLOW AREA

9,500 SF 12,500 SF 12,500 SF 23,000 SF EXIST. AREA

2,406 SF 1,531 SF 363 SF 1,080 SF

11400 SF

SUM OF RATIOS

25 .12 Ø3 30

TØ

CODE ANALYSIS

NOT SPR

(UNNE BICHE) 5 TOTAL 18 (1363 SF + 1 (162 SF + 36

201

SEPARATED USE CL.

SALES AREA. STOCK ROOTS ALLOUABLE FLOO TENANT FLOOR AN

BULDING HEIGHT

Requested additional space and removal of noted door access Red Cellar Door dba The Wine Gallery