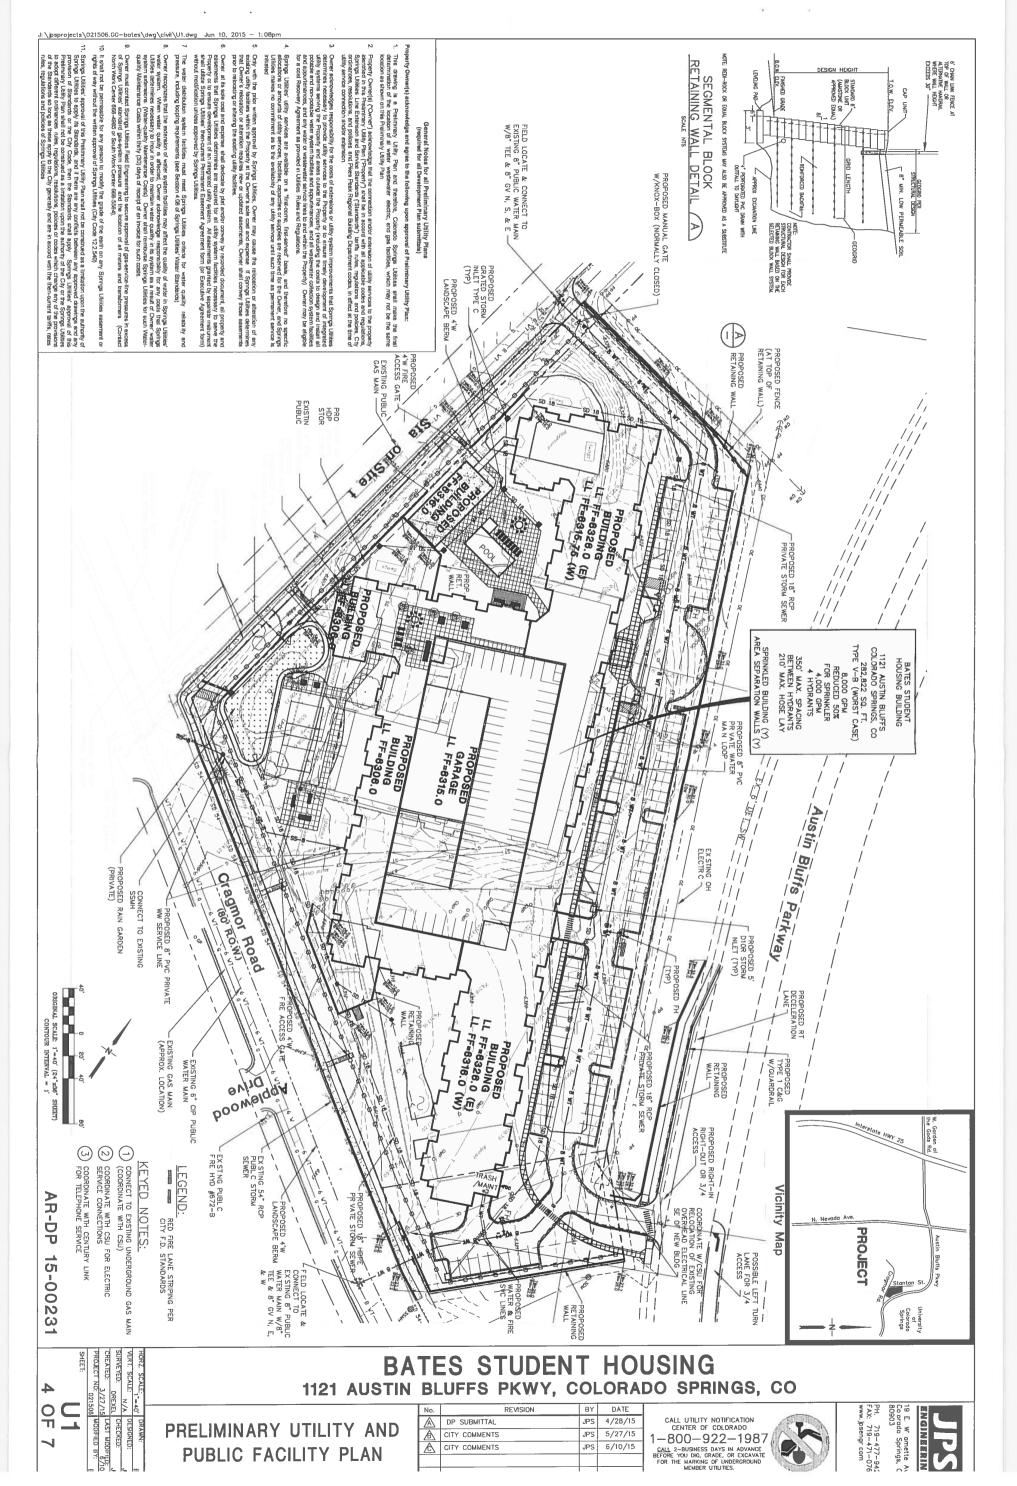

## BATES STUDENT HOUSIN( 1121 Austin Bluffs Parkway, Colorado Springs, Colorad

20뒤

40FT

©2015 - Kitchen & Associates. All planning and architectural concepts shown on this document are the intellectual property of Kitchen & Associates. This design may not be duplicated or incorporated in any other plan or document without the express written consent of Kitchen & Associates.

Kitchen & Associates
Architecture · Engineering · Planning · Interiors



©2015 - Kitchen & Associates. All planning and architectural concepts shown on this document are the intellectual property of Kitchen & Associates. This design may not be duplicated or incorporated in any other plan or document without the express written consent of Kitchen & Associates.



FITNESS CENTER ELEVATIONS
\*ELEVATION NOTES ARE T