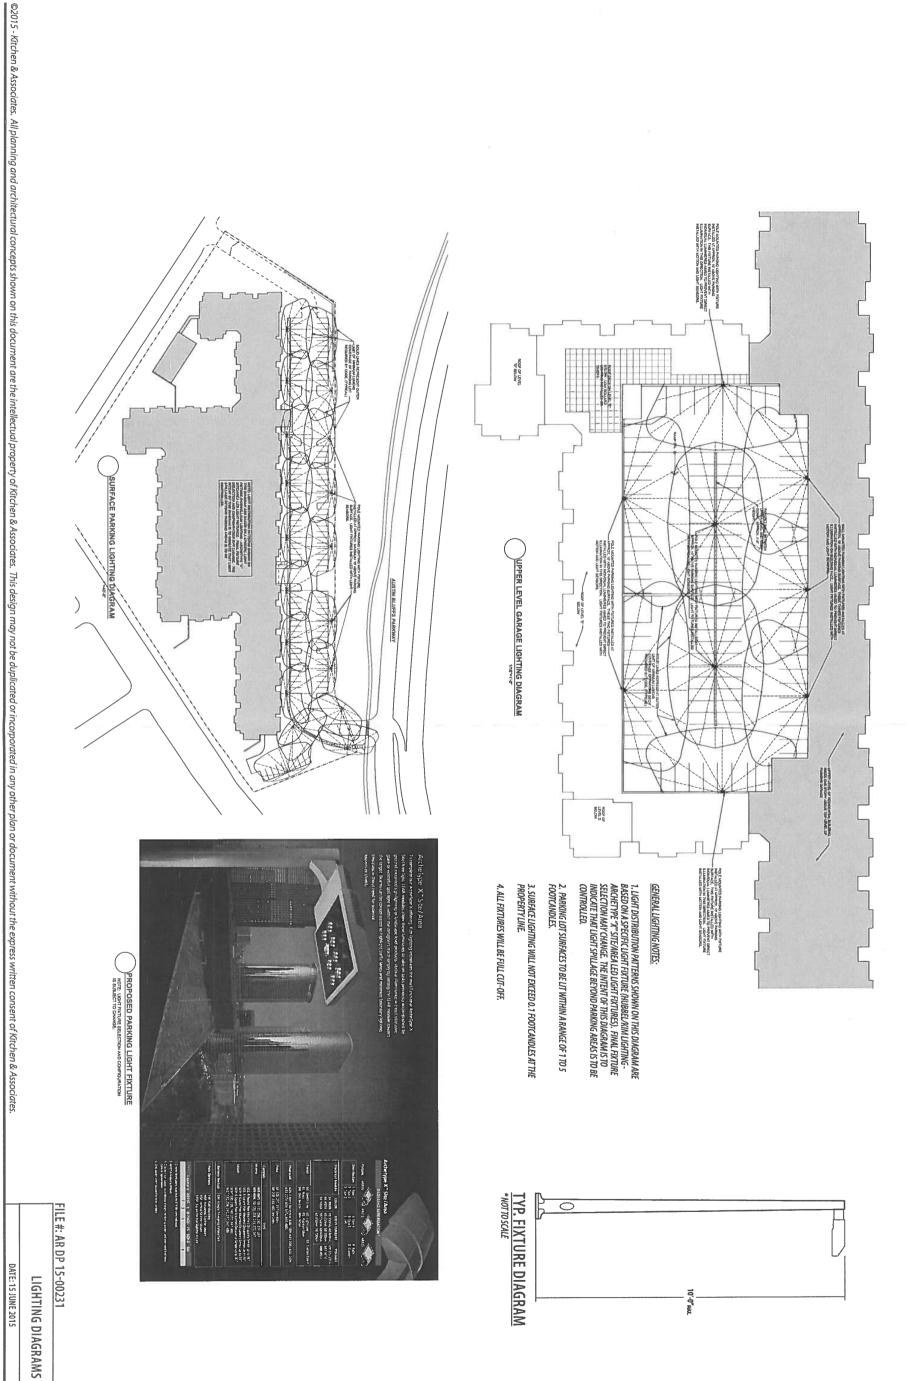

TAN, TYP. FIBER CEMENT PANELS, LIGHT TAN, TYP. FIBER CEMENT PANELS, MEDIUM TAN, TYP. BBBB BBBB CULTURED STONE VENEER ALUM, COPING, TYP. -VINYL WINDOW, TYP. 53'-0"T.O. PARAPET MAX, ALLOWABLE HEIGHT 60'-0"

SECTION #1 \*SEE SECTION LOCATION KEY PLAN ON SHEET 7 OF 8

FILE #: AR DP 15-00231

PRELIMINARY ELEVATIONS & PARTIAL BUILDING SECTION GRAPHIC SCALE (UNLESS NOTED OTHERWISE)
20FT 40FF

1121 Austin Bluffs Parkway, Colorado Springs, Coloraa K&A #:15014

ENTRY

STOREFRONT WINDOWS & DOOR

CULTURED STONE VENEER





SECTION 4
\*SECTION NOTES ARE TYPICAL ACROSS ALL ELEVATIONS UNLESS NOTED OTHERWISE CRAGMOR ROAD: 45
DEGREE ANGLE TO
BULDING AT THIS
LOCATION 田田田 



PRELIMINARY BUILDING SECTIONS

K&A #:15014



BATES STUDENT HOUSIN( 1121 Austin Bluffs Parkway, Colorado Springs, Colorad

PAGE 8 01



FIGURE 1