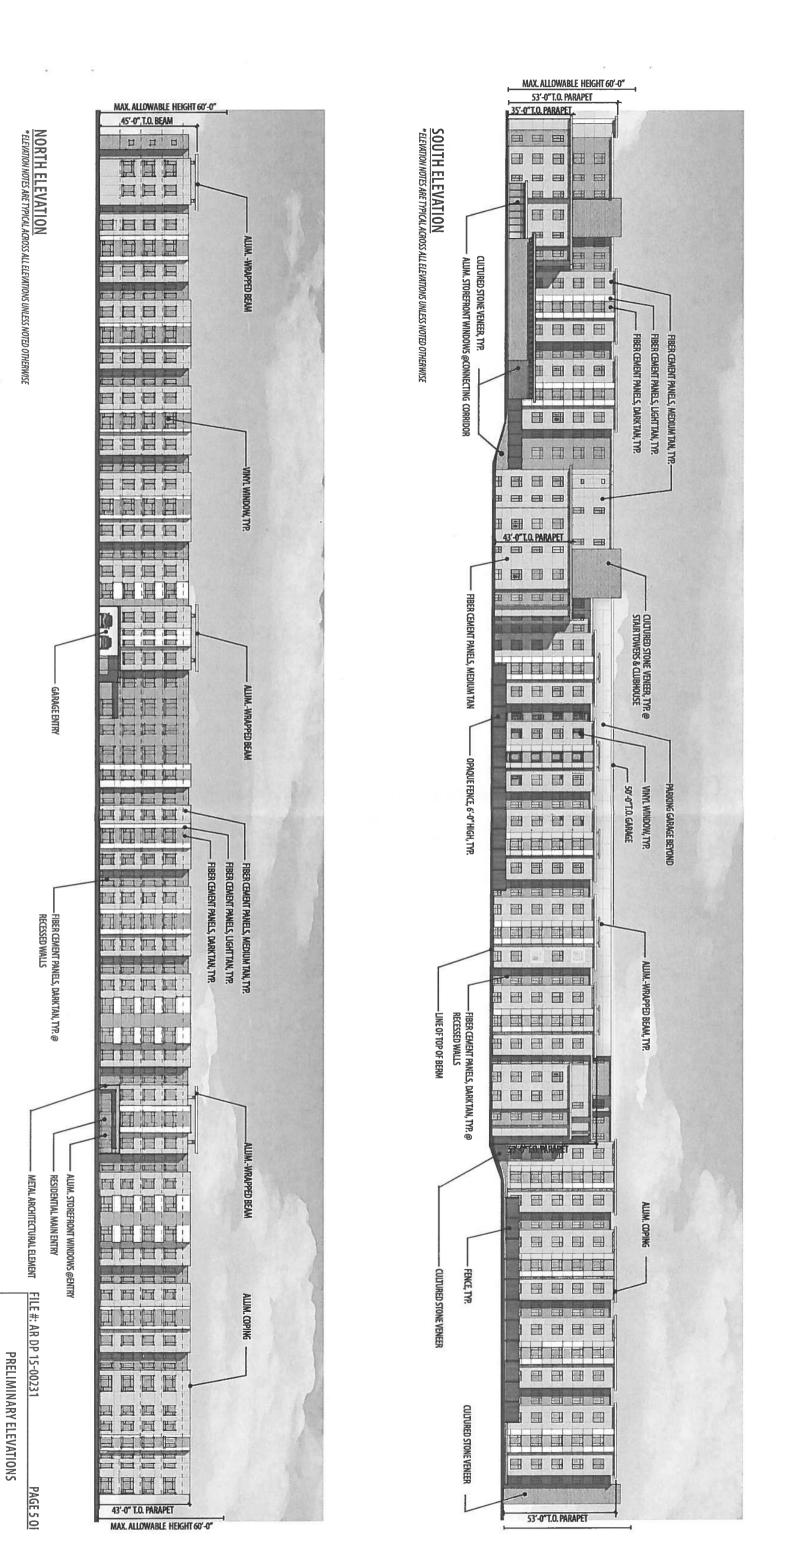

FITNESS CENTER ELEVATIONS
\*ELEVATION NOTES ARE TYPICAL ACROSS ALL ELEVATIONS UNLESS NOTED OTHERWISE

SOUTH ELEVATION

EAST ELEVATION

CULTURED STONE VENEER

NORTH ELEVATION

WEST ELEVATION

CULTURED STONE VENEER LANDSCAPED BERM, TYP.

\* ELEVATION NOTES ARE TYPICAL ACROSS ALL ELEVATIONS UNLESS NOTED OTHERWISE

WEST ELEVATION

MAX. ALLOWABLE HEIGHT 60'-0" 43'-0"T.O. PARAPET CULTURED STONE VENEER ALUM. STOREFRONT WINDOWS & ENTRY DOOR 日日日 FIBER CEMENT PANELS, DARKTAN, TYP. FIBER CEMENT PANELS, LIGHT TAN, TYP. FIBER CEMENT PANELS, MEDIUM TAN, TYP. BBBB BBBB CULTURED STONE VENEER ALUM, COPING, TYP. -VINYL WINDOW, TYP. 53'-0"T.O. PARAPET MAX, ALLOWABLE HEIGHT 60'-0"