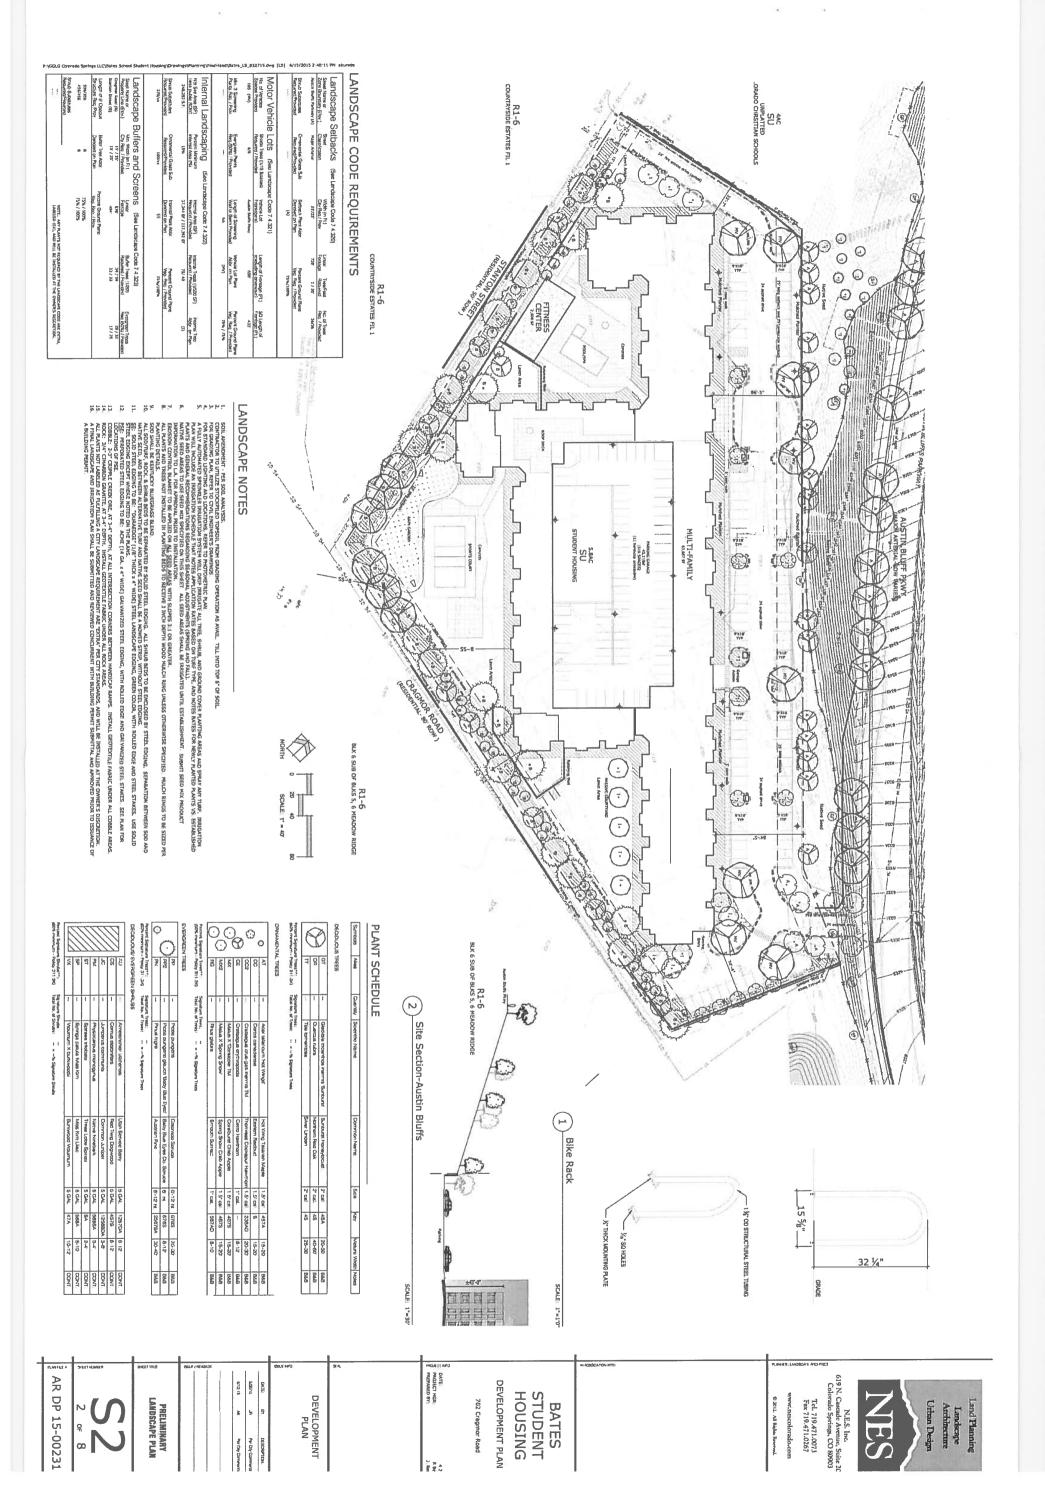

FITNESS CENTER ELEVATIONS
\*ELEVATION NOTES ARE TYPICAL ACROSS ALL ELEVATIONS UNLESS NOTED OTHERWISE

SOUTH ELEVATION

EAST ELEVATION

CULTURED STONE VENEER

NORTH ELEVATION

WEST ELEVATION

CULTURED STONE VENEER LANDSCAPED BERM, TYP.

\* ELEVATION NOTES ARE TYPICAL ACROSS ALL ELEVATIONS UNLESS NOTED OTHERWISE

WEST ELEVATION

MAX. ALLOWABLE HEIGHT 60'-0" 43'-0"T.O. PARAPET CULTURED STONE VENEER ALUM. STOREFRONT WINDOWS & ENTRY DOOR 日日日 FIBER CEMENT PANELS, DARKTAN, TYP. FIBER CEMENT PANELS, LIGHT TAN, TYP. FIBER CEMENT PANELS, MEDIUM TAN, TYP. BBBB BBBB CULTURED STONE VENEER ALUM, COPING, TYP. -VINYL WINDOW, TYP. 53'-0"T.O. PARAPET MAX, ALLOWABLE HEIGHT 60'-0"