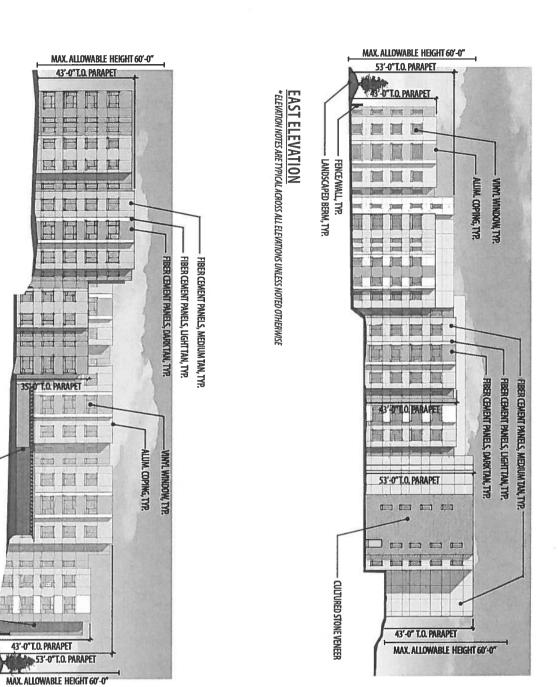

FITNESS CENTER ELEVATIONS
\*ELEVATION NOTES ARE TYPICAL ACROSS ALL ELEVATIONS UNLESS NOTED OTHERWISE

SOUTH ELEVATION

EAST ELEVATION

CULTURED STONE VENEER

NORTH ELEVATION

WEST ELEVATION

CULTURED STONE VENEER LANDSCAPED BERM, TYP.

\* ELEVATION NOTES ARE TYPICAL ACROSS ALL ELEVATIONS UNLESS NOTED OTHERWISE

WEST ELEVATION

MAX. ALLOWABLE HEIGHT 60'-0" 43'-0"T.O. PARAPET CULTURED STONE VENEER ALUM. STOREFRONT WINDOWS & ENTRY DOOR 日日日 FIBER CEMENT PANELS, DARKTAN, TYP. FIBER CEMENT PANELS, LIGHT TAN, TYP. FIBER CEMENT PANELS, MEDIUM TAN, TYP. BBBB BBBB CULTURED STONE VENEER ALUM, COPING, TYP. -VINYL WINDOW, TYP. 53'-0"T.O. PARAPET MAX, ALLOWABLE HEIGHT 60'-0"