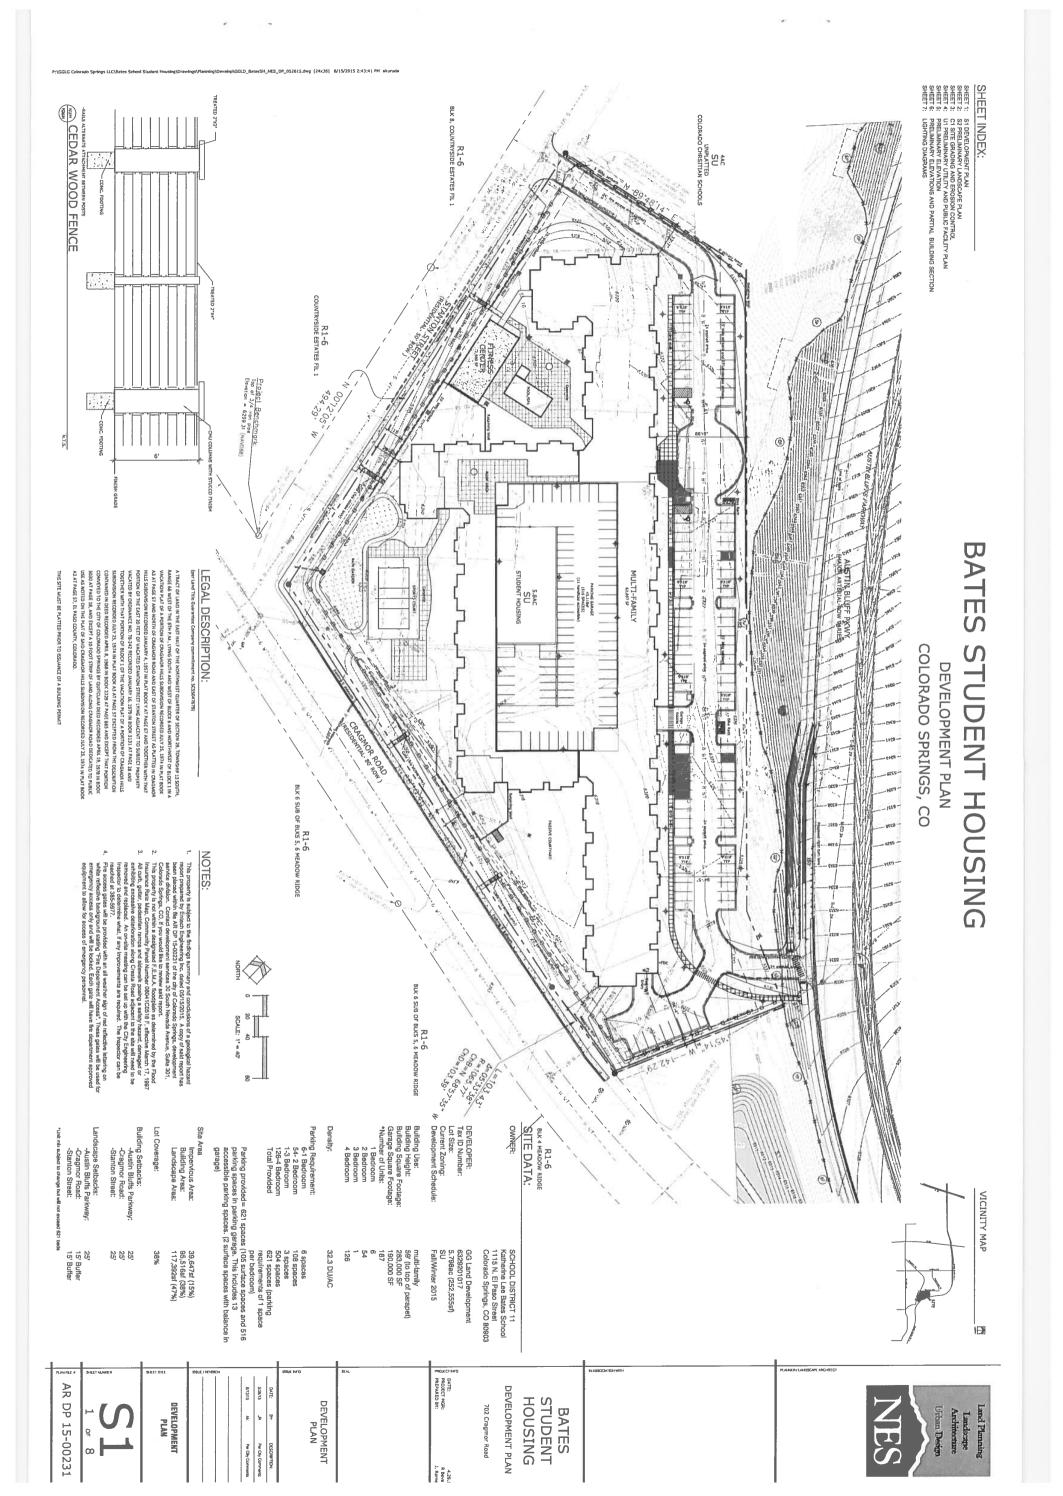

## BATES STUDENT HOUSIN( 1121 Austin Bluffs Parkway, Colorado Springs, Colorad

20뒤

40FT

©2015 - Kitchen & Associates. All planning and architectural concepts shown on this document are the intellectual property of Kitchen & Associates. This design may not be duplicated or incorporated in any other plan or document without the express written consent of Kitchen & Associates.