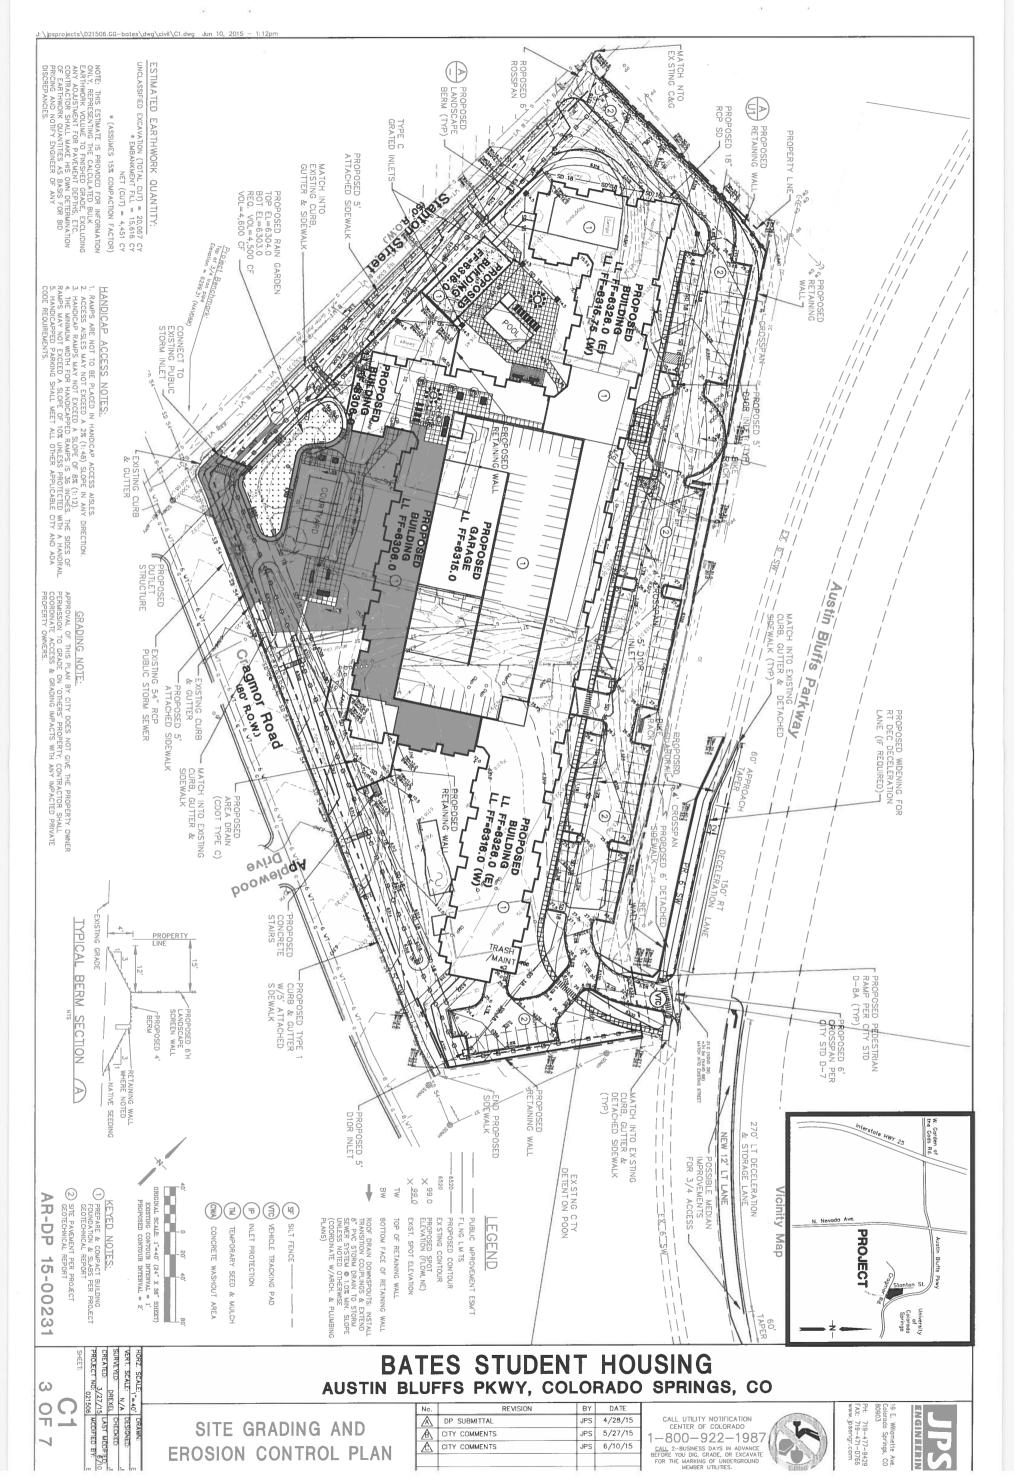

SECTION #1 \*SEE SECTION LOCATION KEY PLAN ON SHEET 7 OF 8

FILE #: AR DP 15-00231

PRELIMINARY ELEVATIONS & PARTIAL BUILDING SECTION GRAPHIC SCALE (UNLESS NOTED OTHERWISE)
20FT 40FF

1121 Austin Bluffs Parkway, Colorado Springs, Coloraa K&A #:15014