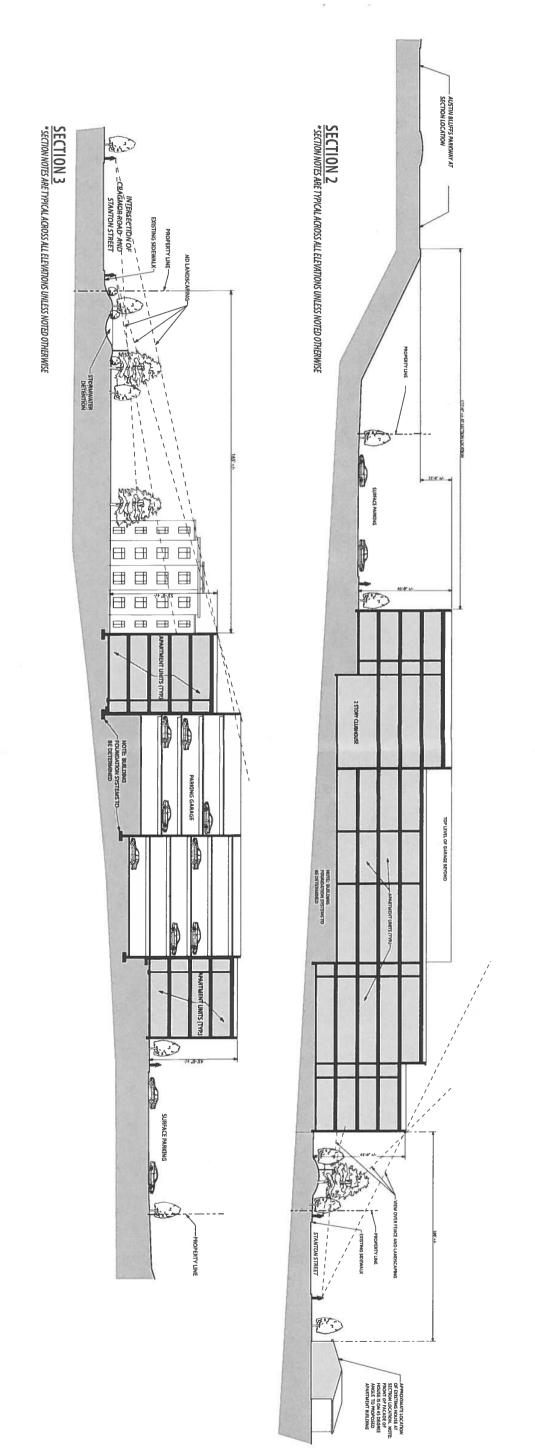

SECTION #1 \*SEE SECTION LOCATION KEY PLAN ON SHEET 7 OF 8

FILE #: AR DP 15-00231

PRELIMINARY ELEVATIONS & PARTIAL BUILDING SECTION GRAPHIC SCALE (UNLESS NOTED OTHERWISE)
20FT 40FF

1121 Austin Bluffs Parkway, Colorado Springs, Coloraa K&A #:15014

ENTRY

STOREFRONT WINDOWS & DOOR

CULTURED STONE VENEER

SECTION 4
\*SECTION NOTES ARE TYPICAL ACROSS ALL ELEVATIONS UNLESS NOTED OTHERWISE CRAGMOR ROAD: 45
DEGREE ANGLE TO
BULDING AT THIS
LOCATION 田田田 

PRELIMINARY BUILDING SECTIONS