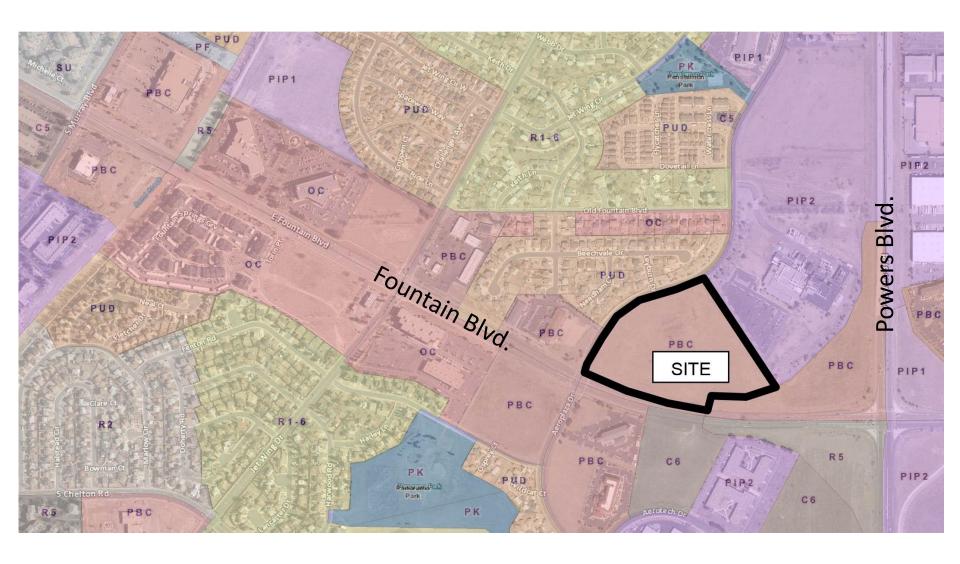

## Village at Aeroplaza

Planning Commission July 16, 2015

Adjacent Zoning and Land Uses

- A. Existing 2020 Comprehensive Plan adopted in 2000
  - a. Outdated and Doesn't Reflect Current Growth Demands
- B. Gateway Park Master Plan approved in 1980 also outdated
  - b. Portion of Gateway Park Master Plan directly across from the proposed site originally planned for Business is now Single-Family
- Numerous parcels remain vacant within the Employment Center Boundary
- Residential uses applying pressure to western edge of Employment Center