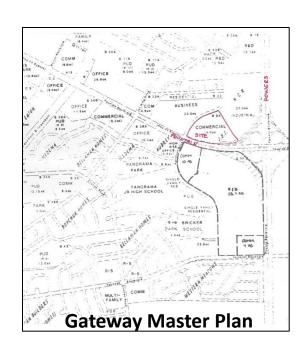

## Village at Aeroplaza

Planning Commission July 16, 2015

Adjacent Zoning and Land Uses

- A. Existing 2020 Comprehensive Plan adopted in 2000
  - a. Outdated and Doesn't Reflect Current Growth Demands
- B. Gateway Park Master Plan approved in 1980 also outdated
  - b. Portion of Gateway Park Master Plan directly across from the proposed site originally planned for Business is now Single-Family
- Numerous parcels remain vacant within the Employment Center Boundary
- Residential uses applying pressure to western edge of Employment Center