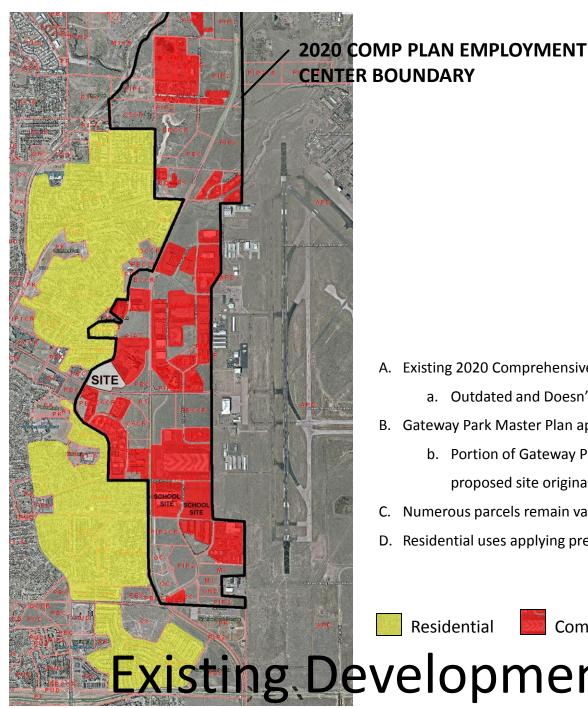

## Village at Aeroplaza

Planning Commission July 16, 2015

Adjacent Zoning and Land Uses

- A. Existing 2020 Comprehensive Plan adopted in 2000
  - a. Outdated and Doesn't Reflect Current Growth Demands
- B. Gateway Park Master Plan approved in 1980 also outdated
  - b. Portion of Gateway Park Master Plan directly across from the proposed site originally planned for Business is now Single-Family
- Numerous parcels remain vacant within the Employment Center Boundary
- Residential uses applying pressure to western edge of Employment Center

Residential Commercial/ Office/ Industrial

**Existing Development Pattern**