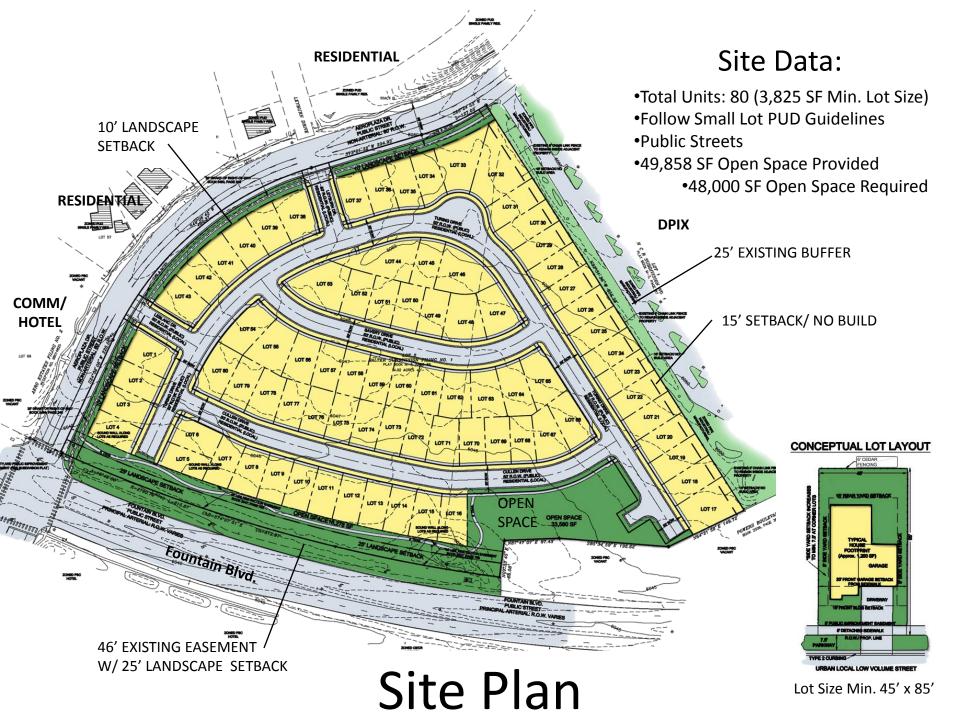

## Village at Aeroplaza

Planning Commission July 16, 2015



Adjacent Zoning and Land Uses







- A. Existing 2020 Comprehensive Plan adopted in 2000
  - a. Outdated and Doesn't Reflect Current Growth Demands
- B. Gateway Park Master Plan approved in 1980 also outdated
  - b. Portion of Gateway Park Master Plan directly across from the proposed site originally planned for Business is now Single-Family
- Numerous parcels remain vacant within the Employment Center Boundary
- Residential uses applying pressure to western edge of Employment Center

Residential Commercial/ Office/ Industrial

**Existing Development Pattern**