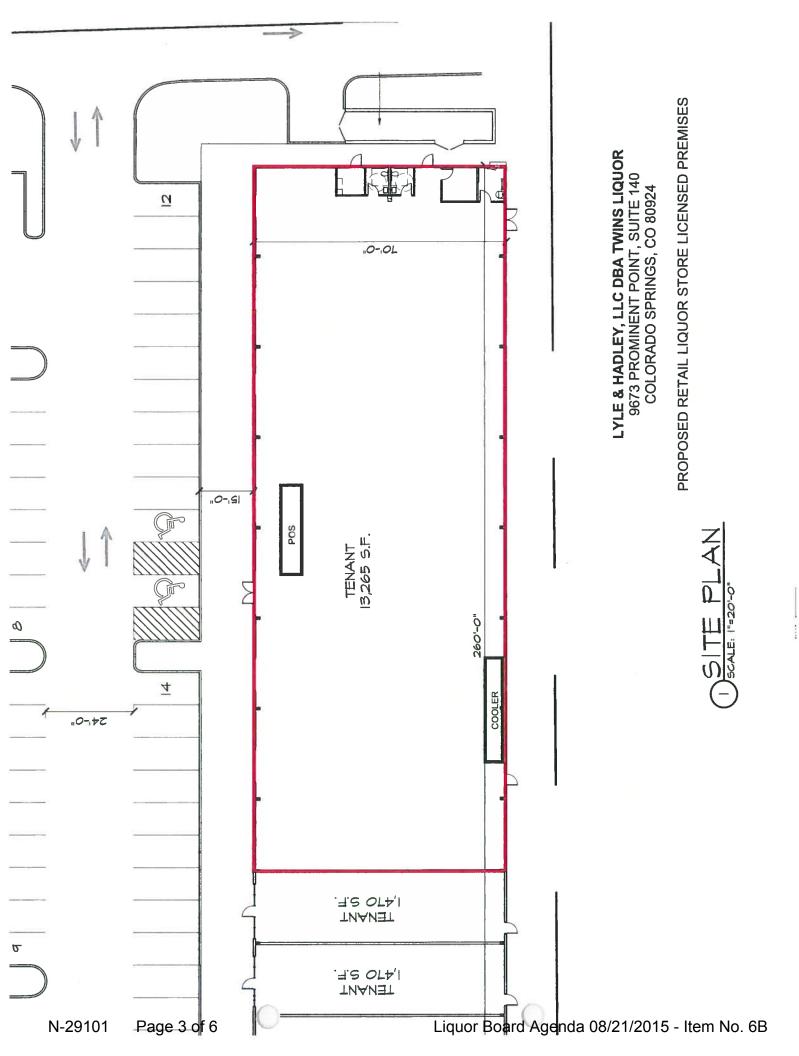

If yes, identify the business and any current or former financial interest in said business including any loans to or from a licensee.

| Name of Business                                                                                                      | Address                                                                                                             | Type/amt. of<br>Interest |         |
|-----------------------------------------------------------------------------------------------------------------------|---------------------------------------------------------------------------------------------------------------------|--------------------------|---------|
| None                                                                                                                  |                                                                                                                     |                          |         |
| PREMISI                                                                                                               | ES/ESTABLISHMENT                                                                                                    |                          |         |
| Ferms of legal possession of the premises for which the                                                               |                                                                                                                     |                          |         |
| f leased provide terms: Start date 2015                                                                               | End date 2020                                                                                                       |                          |         |
| Dimensions of premises $260^{\circ} \times 70^{\circ}$ Squar                                                          | re footage 13,265 SF Seating Capacity Non                                                                           | e                        |         |
| s there a patio area? 🗌 yes 🛛 📈 no 🛛 If yes, prov                                                                     |                                                                                                                     |                          | _       |
| Anticipated number of employees? 5                                                                                    |                                                                                                                     |                          | - 6111- |
| Will training be offered or required? 🗹 yes 🗌 no                                                                      | If yes, through what agency? Liquor Pros                                                                            |                          |         |
| Has the applicant or manager in Colorado, or any ot<br>members or manager if a limited liability company; or of       | her State (include any of the partners, if a partnership ficers, stockholders or directors if a corporation), ever: | YES                      | NO      |
| Been denied an alcohol beverage license?                                                                              |                                                                                                                     |                          | 1       |
| Had an alcohol beverage license suspended or revoked?                                                                 | 7                                                                                                                   |                          | ✓       |
| lad interest in another entity where an alcohol beverage                                                              | e license was suspended or revoked?                                                                                 |                          | ✓       |
| Ever been charged or convicted of a crime, received a s<br>pending?                                                   | uspended sentence, a deferred sentence, or have charges                                                             |                          | 1       |
| f yes, provide explanation, date(s) and location(s).                                                                  |                                                                                                                     |                          |         |
|                                                                                                                       |                                                                                                                     |                          |         |
|                                                                                                                       |                                                                                                                     |                          |         |
| las the applicant ever received a violation notice, suspe<br>r has the applicant applied for and been denied a liquor | nsion, or revocation for any liquor law violation, have char<br>or beer license anywhere in the United States?      | ges per                  | nding;  |
| es 🗌 No 🗹                                                                                                             |                                                                                                                     |                          |         |
| yes, provide explanation, date(s) and location(s):                                                                    |                                                                                                                     |                          |         |
|                                                                                                                       |                                                                                                                     |                          |         |
|                                                                                                                       |                                                                                                                     |                          |         |