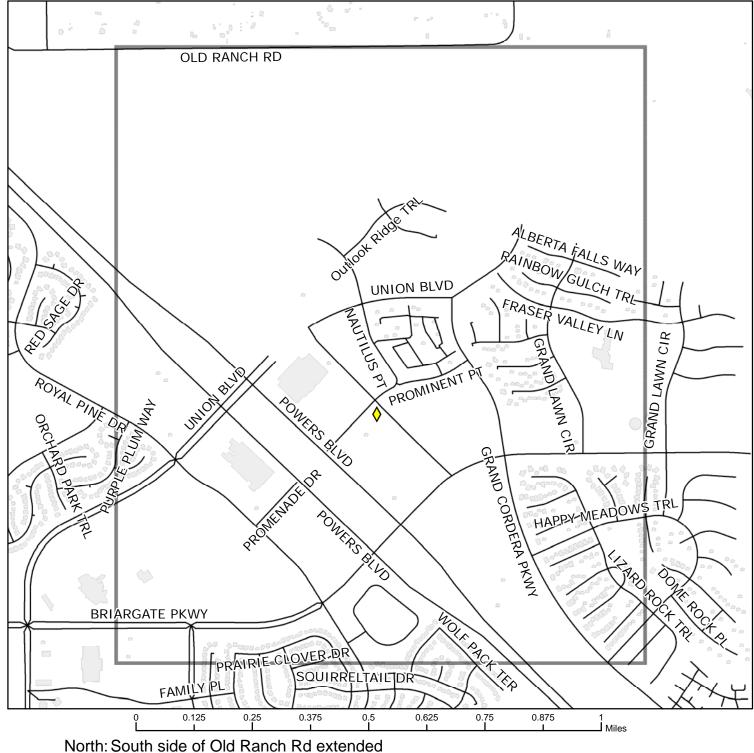

## **EXISTING SIMILAR LICENSES WITHIN BOUNDARY AREA**

Within the boundary area of the proposed establishment, there are no existing licenses of a similar type.

Date Prepared: 8/5/2015 12:21 PM

**Liquor Survey Boundaries** 

LYLE & HADLEY, LLC D/b/a TWINS LIQUOR 9673 PROMINENT PT #140

(0.788 miles) South:North side of Prairie Willow Dr extended (0.532 miles)

East: West side of Roxborough Park Ct extended

West: East side of Purple Plum Way extended (0.561 miles)

Map prepared 5/4/2015 9:06:34 AM

Copyright © 2015 City of Colorado Springs on behalf of the Colorado Springs Utilities. All rights reserved. This work, and/or the data contained hereon, may not be modified, republished, used to prepare derivative works or commercially exploited in any manner without the prior express written consent of the City of Colorado Springs. This work was prepared utilizing the best data available at the time creation. Neither the City of Colorado Springs, the Colorado Springs Utilities, nor any of their employees makes any warranty, express or implied, or assumes any legal ilability or responsibility for accuracy, completeness, or usefulness of any data contained hereon. The City of Colorado Springs, Colorado Springs Utilities and their employees explicitly disclaim any responsibility for the data contained hereon.