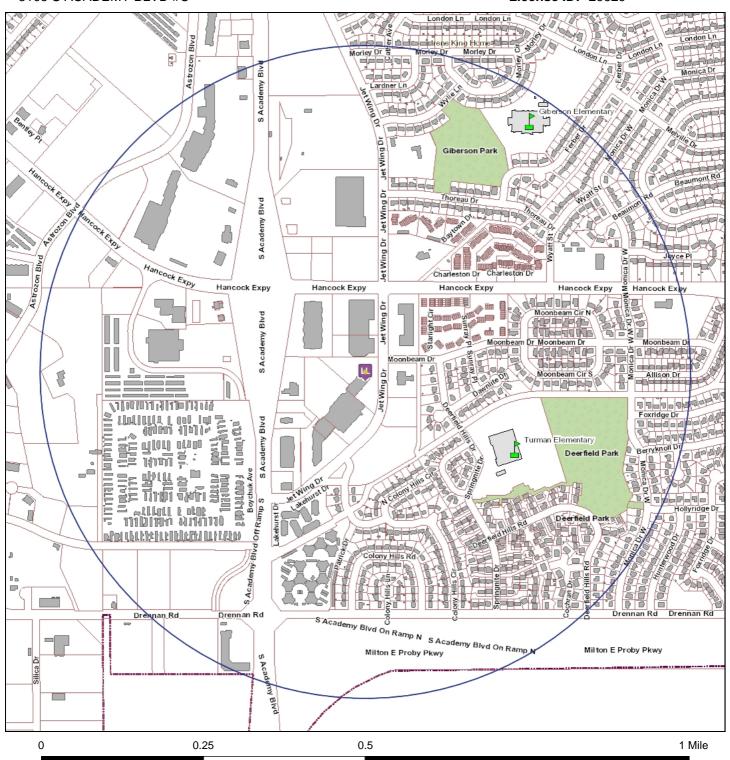

## **Liquor Survey Boundaries**

MARISCOS ALTAMAR LLC d/b/a MARISCOS ALTAMAR 3105 S ACADEMY BLVD #C

License ID: 29629

The survey boundary is 0.5 miles from the establishment

Map Prepared: 8/12/2015 8:04 AM