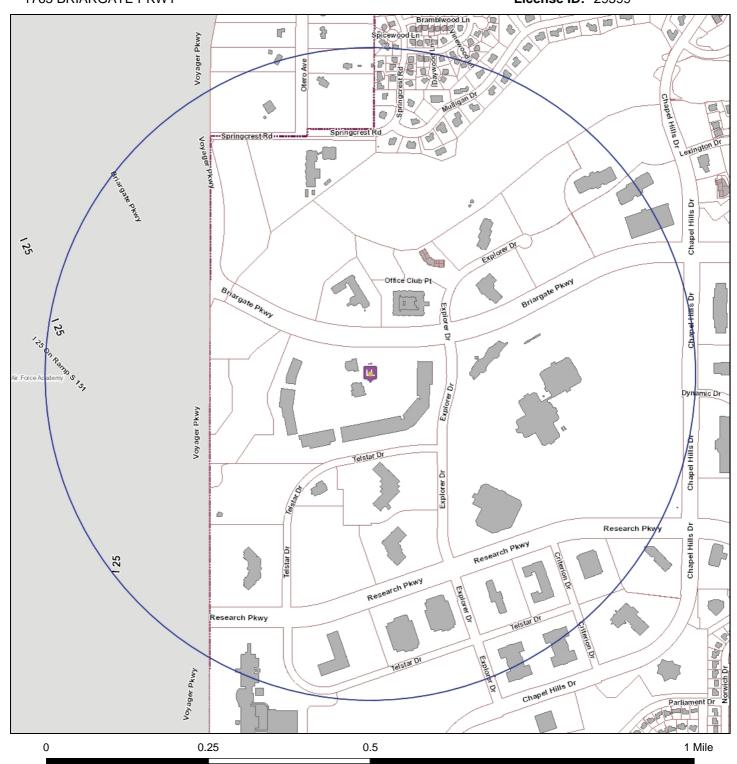

## **Liquor Survey Boundaries**

MODMARKET, LLC d/b/a MODMARKET 1765 BRIARGATE PKWY

License ID: 29599

The survey boundary is 0.5 miles from the establishment

Map Prepared: 8/11/2015 10:06 AM

Copyright © 2015 City of Colorado Springs on behalf of the Colorado Springs Utilities. All rights reserved. This work, and/or the data contained heron, may not be modified, republished, used to prepare derivative works or commercially exploited in any manner without the prior express written consent of the City of Colorado Springs. This work was prepared utilizing the best data available at the time of creation. Neither the City of Colorado Springs, the Colorado Springs Utilities, nor any of their employees makes any warranty, express or implied, or assumes any legal liability or responsibility for accuracy, completeness, or usefulness of any data contained hereon. The City of Colorado Springs, Colorado Springs Utilities, and their employees explicitly disclaim any responsibility for the data contained hereon.